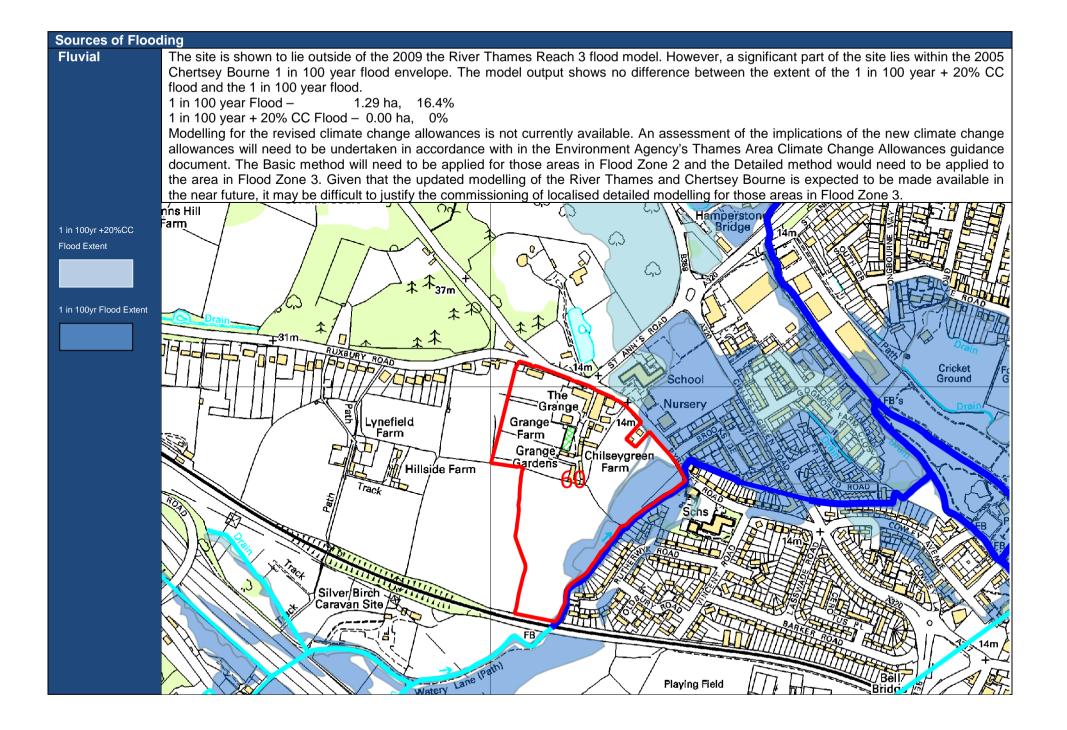

Site 60- Chilsey Green Farm, Pyrcroft Road, Chertsey

| Risk Management – Guidance will be provided in the following section to inform policy development        |                                                                                                                                                                                                                                                                                                                                                                                                                                                                                                                                                                                                                                                                                                                                                                                                                                                                                                                                                                                                                                                                                                                                                                                                                                                                                                                                                                                                                                                                                                                                                                                                                                                                                                                                                                                                                                |
|----------------------------------------------------------------------------------------------------------|--------------------------------------------------------------------------------------------------------------------------------------------------------------------------------------------------------------------------------------------------------------------------------------------------------------------------------------------------------------------------------------------------------------------------------------------------------------------------------------------------------------------------------------------------------------------------------------------------------------------------------------------------------------------------------------------------------------------------------------------------------------------------------------------------------------------------------------------------------------------------------------------------------------------------------------------------------------------------------------------------------------------------------------------------------------------------------------------------------------------------------------------------------------------------------------------------------------------------------------------------------------------------------------------------------------------------------------------------------------------------------------------------------------------------------------------------------------------------------------------------------------------------------------------------------------------------------------------------------------------------------------------------------------------------------------------------------------------------------------------------------------------------------------------------------------------------------|
| Flood Risk<br>Management<br>Recommendati<br>ons                                                          | <ul> <li>The site is approximately split between 17% brownfield and 83% greenfield.</li> <li>The British Geological Survey in its SuDS mapping indicates area that the ground water table is potentially high over most of the site although it may be lower in the higher area to east. However, they have identified that there are opportunities for bespoke infiltration SuDS. Where infiltration is possible it should be utilised.</li> <li>Any runoff from the development will need to be attenuated to greenfield runoff rates.</li> <li>In accordance with the SuDS Hierarchy, if infiltration is not practicable for all or some of the surface water runoff from the site then discharge to a watercourse or other water body. The unnamed main river running along the eastern boundary of the site should be used to receive any discharge that is required from the site.</li> <li>The surface water drainage system should be designed to ensure that no flooding occurs up to the 1 in 30 year pluvial event and that ensure that no on site property flooding or increased off site flood risk occurs for events up to the 1 in 100 year event, including allowance for climate change.</li> <li>The site is divided between all three Flood Zones. Within the site, the development should be undertaken sequentially with the development taking place in Flood Zone 1 principally within Flood Zone 1 followed by Flood Zone 2. Where appropriate, level for level floodplain compensation will be considered in in order to rationalise the area of development.</li> <li>Safe access and egress from the site is achievable to the west along the Ruxbury Road and Almners Road. The access to the site should be located to the west of St. Ann's Road, as Pyrcroft Road is shown to flood.</li> </ul> |
| Reasonable<br>prospect of<br>compliance<br>within the<br>Exception<br>Test?<br>Flood Risk<br>Suitability | More Vulnerable development should not take place in Flood Zone 3.                                                                                                                                                                                                                                                                                                                                                                                                                                                                                                                                                                                                                                                                                                                                                                                                                                                                                                                                                                                                                                                                                                                                                                                                                                                                                                                                                                                                                                                                                                                                                                                                                                                                                                                                                             |
| Score                                                                                                    |                                                                                                                                                                                                                                                                                                                                                                                                                                                                                                                                                                                                                                                                                                                                                                                                                                                                                                                                                                                                                                                                                                                                                                                                                                                                                                                                                                                                                                                                                                                                                                                                                                                                                                                                                                                                                                |