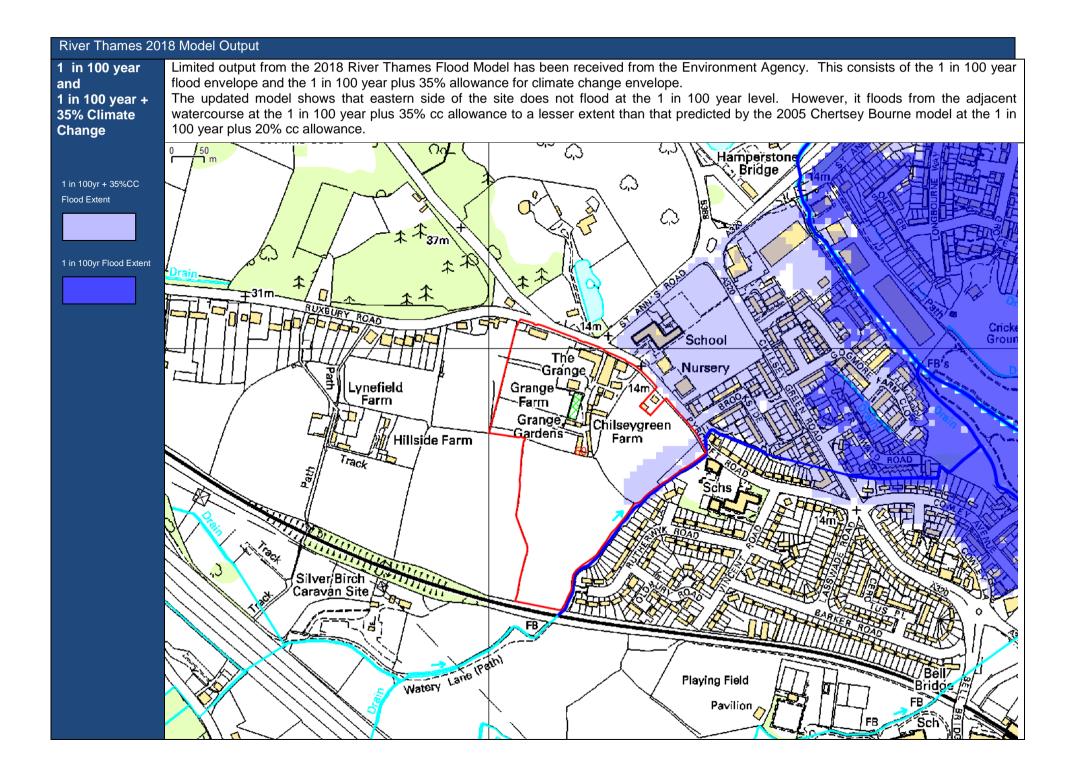

Site 60- Chilsey Green Farm, Pyrcroft Road, Chertsey

| Risk Management – Guidance will be provided in the following section to inform policy development        |                                                                                                                                                                                                                                                                                                                                                                                                                                                                                                                                                                                                                                                                                                                                                                                                                                                                                                                                                                                                                                                                                                                                                                                                                                                                                                                                                                                                                                                                                                                                                                                                                                                                                                                                                                                                                                |
|----------------------------------------------------------------------------------------------------------|--------------------------------------------------------------------------------------------------------------------------------------------------------------------------------------------------------------------------------------------------------------------------------------------------------------------------------------------------------------------------------------------------------------------------------------------------------------------------------------------------------------------------------------------------------------------------------------------------------------------------------------------------------------------------------------------------------------------------------------------------------------------------------------------------------------------------------------------------------------------------------------------------------------------------------------------------------------------------------------------------------------------------------------------------------------------------------------------------------------------------------------------------------------------------------------------------------------------------------------------------------------------------------------------------------------------------------------------------------------------------------------------------------------------------------------------------------------------------------------------------------------------------------------------------------------------------------------------------------------------------------------------------------------------------------------------------------------------------------------------------------------------------------------------------------------------------------|
| Flood Risk<br>Management<br>Recommendati<br>ons                                                          | <ul> <li>The site is approximately split between 17% brownfield and 83% greenfield.</li> <li>The British Geological Survey in its SuDS mapping indicates area that the ground water table is potentially high over most of the site although it may be lower in the higher area to east. However, they have identified that there are opportunities for bespoke infiltration SuDS. Where infiltration is possible it should be utilised.</li> <li>Any runoff from the development will need to be attenuated to greenfield runoff rates.</li> <li>In accordance with the SuDS Hierarchy, if infiltration is not practicable for all or some of the surface water runoff from the site then discharge to a watercourse or other water body. The unnamed main river running along the eastern boundary of the site should be used to receive any discharge that is required from the site.</li> <li>The surface water drainage system should be designed to ensure that no flooding occurs up to the 1 in 30 year pluvial event and that ensure that no on site property flooding or increased off site flood risk occurs for events up to the 1 in 100 year event, including allowance for climate change.</li> <li>The site is divided between all three Flood Zones. Within the site, the development should be undertaken sequentially with the development taking place in Flood Zone 1 principally within Flood Zone 1 followed by Flood Zone 2. Where appropriate, level for level floodplain compensation will be considered in in order to rationalise the area of development.</li> <li>Safe access and egress from the site is achievable to the west along the Ruxbury Road and Almners Road. The access to the site should be located to the west of St. Ann's Road, as Pyrcroft Road is shown to flood.</li> </ul> |
| Reasonable<br>prospect of<br>compliance<br>within the<br>Exception<br>Test?<br>Flood Risk<br>Suitability | More Vulnerable development should not take place in Flood Zone 3.                                                                                                                                                                                                                                                                                                                                                                                                                                                                                                                                                                                                                                                                                                                                                                                                                                                                                                                                                                                                                                                                                                                                                                                                                                                                                                                                                                                                                                                                                                                                                                                                                                                                                                                                                             |
| Score                                                                                                    |                                                                                                                                                                                                                                                                                                                                                                                                                                                                                                                                                                                                                                                                                                                                                                                                                                                                                                                                                                                                                                                                                                                                                                                                                                                                                                                                                                                                                                                                                                                                                                                                                                                                                                                                                                                                                                |