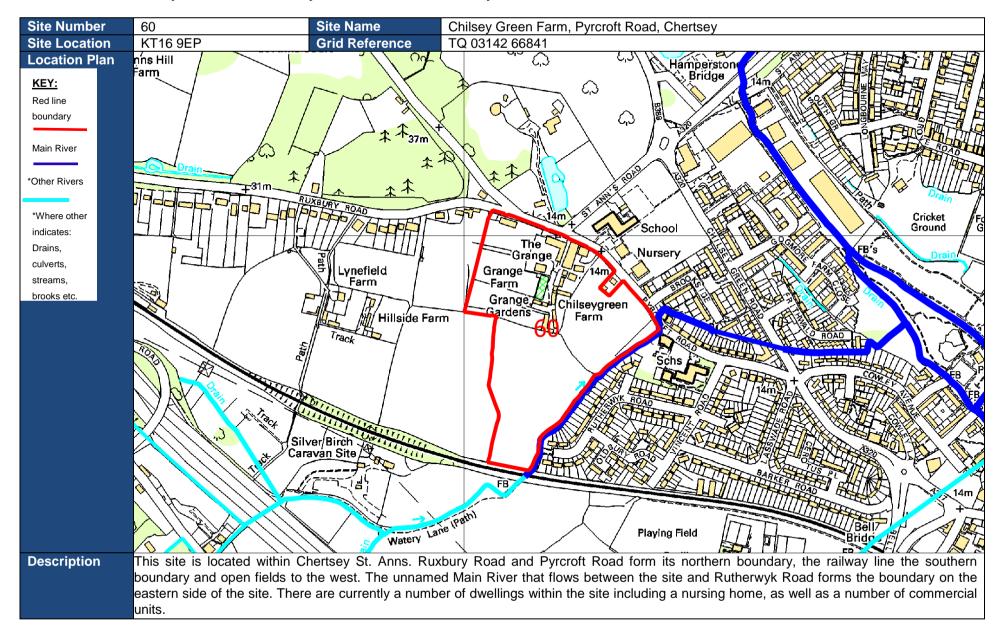

Site 60- Chilsey Green Farm, Pyrcroft Road, Chertsey

| Risk Management – Guidance will be provided in the following section to inform policy development        |                                                                                                                                                                                                                                                                                                                                                                                                                                                                                                                                                                                                                                                                                                                                                                                                                                                                                                                                                                                                                                                                                                                                                                                                                                                                                                                                                                                                                                                                                                                                                                                                                                                                                                                                                                                                                                |
|----------------------------------------------------------------------------------------------------------|--------------------------------------------------------------------------------------------------------------------------------------------------------------------------------------------------------------------------------------------------------------------------------------------------------------------------------------------------------------------------------------------------------------------------------------------------------------------------------------------------------------------------------------------------------------------------------------------------------------------------------------------------------------------------------------------------------------------------------------------------------------------------------------------------------------------------------------------------------------------------------------------------------------------------------------------------------------------------------------------------------------------------------------------------------------------------------------------------------------------------------------------------------------------------------------------------------------------------------------------------------------------------------------------------------------------------------------------------------------------------------------------------------------------------------------------------------------------------------------------------------------------------------------------------------------------------------------------------------------------------------------------------------------------------------------------------------------------------------------------------------------------------------------------------------------------------------|
| Flood Risk<br>Management<br>Recommendati<br>ons                                                          | <ul> <li>The site is approximately split between 17% brownfield and 83% greenfield.</li> <li>The British Geological Survey in its SuDS mapping indicates area that the ground water table is potentially high over most of the site although it may be lower in the higher area to east. However, they have identified that there are opportunities for bespoke infiltration SuDS. Where infiltration is possible it should be utilised.</li> <li>Any runoff from the development will need to be attenuated to greenfield runoff rates.</li> <li>In accordance with the SuDS Hierarchy, if infiltration is not practicable for all or some of the surface water runoff from the site then discharge to a watercourse or other water body. The unnamed main river running along the eastern boundary of the site should be used to receive any discharge that is required from the site.</li> <li>The surface water drainage system should be designed to ensure that no flooding occurs up to the 1 in 30 year pluvial event and that ensure that no on site property flooding or increased off site flood risk occurs for events up to the 1 in 100 year event, including allowance for climate change.</li> <li>The site is divided between all three Flood Zones. Within the site, the development should be undertaken sequentially with the development taking place in Flood Zone 1 principally within Flood Zone 1 followed by Flood Zone 2. Where appropriate, level for level floodplain compensation will be considered in in order to rationalise the area of development.</li> <li>Safe access and egress from the site is achievable to the west along the Ruxbury Road and Almners Road. The access to the site should be located to the west of St. Ann's Road, as Pyrcroft Road is shown to flood.</li> </ul> |
| Reasonable<br>prospect of<br>compliance<br>within the<br>Exception<br>Test?<br>Flood Risk<br>Suitability | More Vulnerable development should not take place in Flood Zone 3.                                                                                                                                                                                                                                                                                                                                                                                                                                                                                                                                                                                                                                                                                                                                                                                                                                                                                                                                                                                                                                                                                                                                                                                                                                                                                                                                                                                                                                                                                                                                                                                                                                                                                                                                                             |
| Score                                                                                                    |                                                                                                                                                                                                                                                                                                                                                                                                                                                                                                                                                                                                                                                                                                                                                                                                                                                                                                                                                                                                                                                                                                                                                                                                                                                                                                                                                                                                                                                                                                                                                                                                                                                                                                                                                                                                                                |