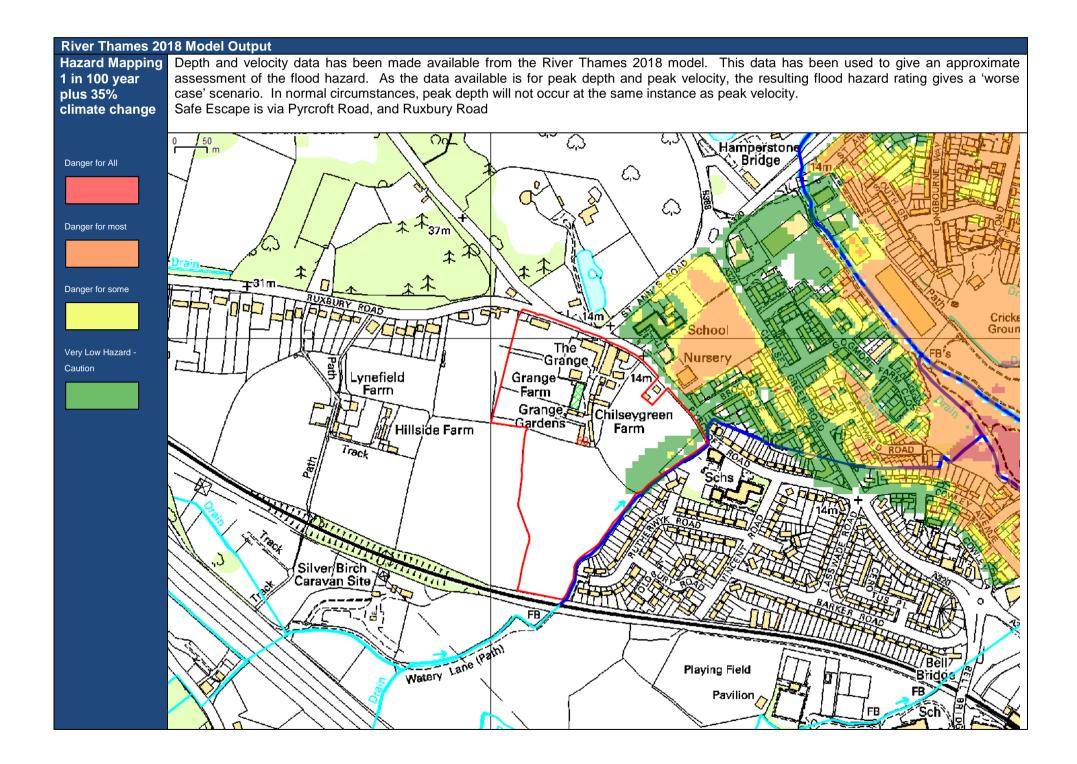

Site 60- Chilsey Green Farm, Pyrcroft Road, Chertsey

| Risk Management – Guidance will be provided in the following section to inform policy development        |                                                                                                                                                                                                                                                                                                                                                                                                                                                                                                                                                                                                                                                                                                                                                                                                                                                                                                                                                                                                                                                                                                                                                                                                                                                                                                                                                                                                                                                                                                                                                                                                                                                                                                                                                                                                                                |
|----------------------------------------------------------------------------------------------------------|--------------------------------------------------------------------------------------------------------------------------------------------------------------------------------------------------------------------------------------------------------------------------------------------------------------------------------------------------------------------------------------------------------------------------------------------------------------------------------------------------------------------------------------------------------------------------------------------------------------------------------------------------------------------------------------------------------------------------------------------------------------------------------------------------------------------------------------------------------------------------------------------------------------------------------------------------------------------------------------------------------------------------------------------------------------------------------------------------------------------------------------------------------------------------------------------------------------------------------------------------------------------------------------------------------------------------------------------------------------------------------------------------------------------------------------------------------------------------------------------------------------------------------------------------------------------------------------------------------------------------------------------------------------------------------------------------------------------------------------------------------------------------------------------------------------------------------|
| Flood Risk<br>Management<br>Recommendati<br>ons                                                          | <ul> <li>The site is approximately split between 17% brownfield and 83% greenfield.</li> <li>The British Geological Survey in its SuDS mapping indicates area that the ground water table is potentially high over most of the site although it may be lower in the higher area to east. However, they have identified that there are opportunities for bespoke infiltration SuDS. Where infiltration is possible it should be utilised.</li> <li>Any runoff from the development will need to be attenuated to greenfield runoff rates.</li> <li>In accordance with the SuDS Hierarchy, if infiltration is not practicable for all or some of the surface water runoff from the site then discharge to a watercourse or other water body. The unnamed main river running along the eastern boundary of the site should be used to receive any discharge that is required from the site.</li> <li>The surface water drainage system should be designed to ensure that no flooding occurs up to the 1 in 30 year pluvial event and that ensure that no on site property flooding or increased off site flood risk occurs for events up to the 1 in 100 year event, including allowance for climate change.</li> <li>The site is divided between all three Flood Zones. Within the site, the development should be undertaken sequentially with the development taking place in Flood Zone 1 principally within Flood Zone 1 followed by Flood Zone 2. Where appropriate, level for level floodplain compensation will be considered in in order to rationalise the area of development.</li> <li>Safe access and egress from the site is achievable to the west along the Ruxbury Road and Almners Road. The access to the site should be located to the west of St. Ann's Road, as Pyrcroft Road is shown to flood.</li> </ul> |
| Reasonable<br>prospect of<br>compliance<br>within the<br>Exception<br>Test?<br>Flood Risk<br>Suitability | More Vulnerable development should not take place in Flood Zone 3.                                                                                                                                                                                                                                                                                                                                                                                                                                                                                                                                                                                                                                                                                                                                                                                                                                                                                                                                                                                                                                                                                                                                                                                                                                                                                                                                                                                                                                                                                                                                                                                                                                                                                                                                                             |
| Score                                                                                                    |                                                                                                                                                                                                                                                                                                                                                                                                                                                                                                                                                                                                                                                                                                                                                                                                                                                                                                                                                                                                                                                                                                                                                                                                                                                                                                                                                                                                                                                                                                                                                                                                                                                                                                                                                                                                                                |