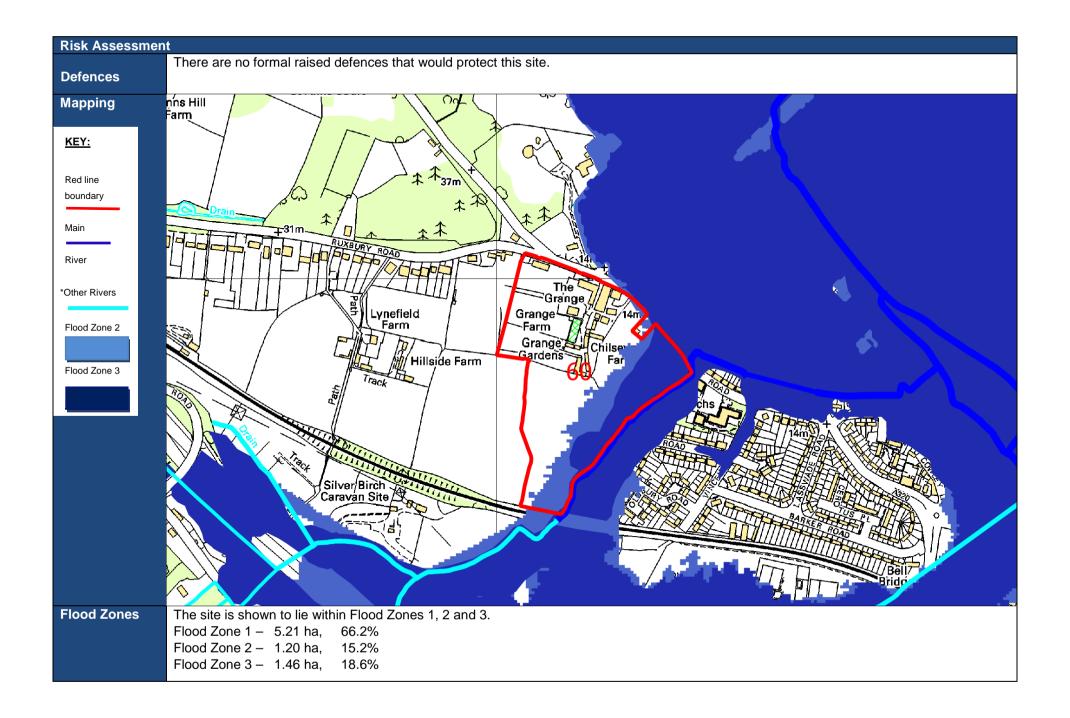

Site 60- Chilsey Green Farm, Pyrcroft Road, Chertsey

| Risk Management – Guidance will be provided in the following section to inform policy development        |                                                                                                                                                                                                                                                                                                                                                                                                                                                                                                                                                                                                                                                                                                                                                                                                                                                                                                                                                                                                                                                                                                                                                                                                                                                                                                                                                                                                                                                                                                                                                                                                                                                                                                                                                                                                                                |
|----------------------------------------------------------------------------------------------------------|--------------------------------------------------------------------------------------------------------------------------------------------------------------------------------------------------------------------------------------------------------------------------------------------------------------------------------------------------------------------------------------------------------------------------------------------------------------------------------------------------------------------------------------------------------------------------------------------------------------------------------------------------------------------------------------------------------------------------------------------------------------------------------------------------------------------------------------------------------------------------------------------------------------------------------------------------------------------------------------------------------------------------------------------------------------------------------------------------------------------------------------------------------------------------------------------------------------------------------------------------------------------------------------------------------------------------------------------------------------------------------------------------------------------------------------------------------------------------------------------------------------------------------------------------------------------------------------------------------------------------------------------------------------------------------------------------------------------------------------------------------------------------------------------------------------------------------|
| Flood Risk<br>Management<br>Recommendati<br>ons                                                          | <ul> <li>The site is approximately split between 17% brownfield and 83% greenfield.</li> <li>The British Geological Survey in its SuDS mapping indicates area that the ground water table is potentially high over most of the site although it may be lower in the higher area to east. However, they have identified that there are opportunities for bespoke infiltration SuDS. Where infiltration is possible it should be utilised.</li> <li>Any runoff from the development will need to be attenuated to greenfield runoff rates.</li> <li>In accordance with the SuDS Hierarchy, if infiltration is not practicable for all or some of the surface water runoff from the site then discharge to a watercourse or other water body. The unnamed main river running along the eastern boundary of the site should be used to receive any discharge that is required from the site.</li> <li>The surface water drainage system should be designed to ensure that no flooding occurs up to the 1 in 30 year pluvial event and that ensure that no on site property flooding or increased off site flood risk occurs for events up to the 1 in 100 year event, including allowance for climate change.</li> <li>The site is divided between all three Flood Zones. Within the site, the development should be undertaken sequentially with the development taking place in Flood Zone 1 principally within Flood Zone 1 followed by Flood Zone 2. Where appropriate, level for level floodplain compensation will be considered in in order to rationalise the area of development.</li> <li>Safe access and egress from the site is achievable to the west along the Ruxbury Road and Almners Road. The access to the site should be located to the west of St. Ann's Road, as Pyrcroft Road is shown to flood.</li> </ul> |
| Reasonable<br>prospect of<br>compliance<br>within the<br>Exception<br>Test?<br>Flood Risk<br>Suitability | More Vulnerable development should not take place in Flood Zone 3.                                                                                                                                                                                                                                                                                                                                                                                                                                                                                                                                                                                                                                                                                                                                                                                                                                                                                                                                                                                                                                                                                                                                                                                                                                                                                                                                                                                                                                                                                                                                                                                                                                                                                                                                                             |
| Score                                                                                                    |                                                                                                                                                                                                                                                                                                                                                                                                                                                                                                                                                                                                                                                                                                                                                                                                                                                                                                                                                                                                                                                                                                                                                                                                                                                                                                                                                                                                                                                                                                                                                                                                                                                                                                                                                                                                                                |