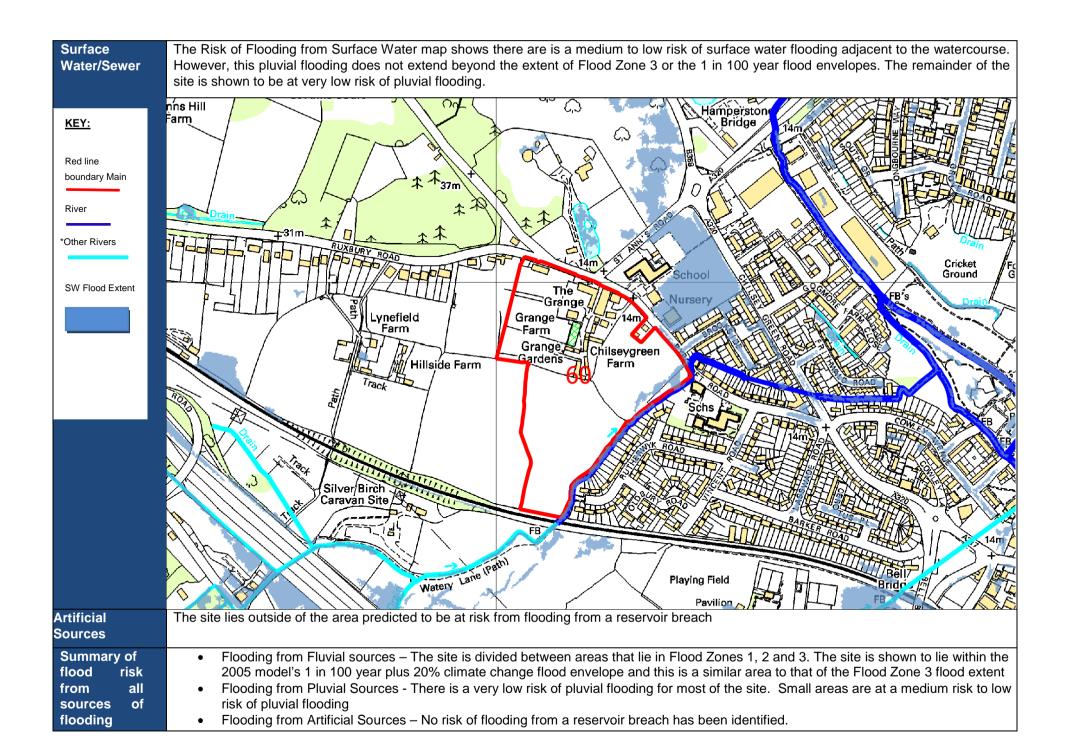

Site 60- Chilsey Green Farm, Pyrcroft Road, Chertsey

| Risk Management – Guidance will be provided in the following section to inform policy development        |                                                                                                                                                                                                                                                                                                                                                                                                                                                                                                                                                                                                                                                                                                                                                                                                                                                                                                                                                                                                                                                                                                                                                                                                                                                                                                                                                                                                                                                                                                                                                                                                                                                                                                                                                                                                                                |
|----------------------------------------------------------------------------------------------------------|--------------------------------------------------------------------------------------------------------------------------------------------------------------------------------------------------------------------------------------------------------------------------------------------------------------------------------------------------------------------------------------------------------------------------------------------------------------------------------------------------------------------------------------------------------------------------------------------------------------------------------------------------------------------------------------------------------------------------------------------------------------------------------------------------------------------------------------------------------------------------------------------------------------------------------------------------------------------------------------------------------------------------------------------------------------------------------------------------------------------------------------------------------------------------------------------------------------------------------------------------------------------------------------------------------------------------------------------------------------------------------------------------------------------------------------------------------------------------------------------------------------------------------------------------------------------------------------------------------------------------------------------------------------------------------------------------------------------------------------------------------------------------------------------------------------------------------|
| Flood Risk<br>Management<br>Recommendati<br>ons                                                          | <ul> <li>The site is approximately split between 17% brownfield and 83% greenfield.</li> <li>The British Geological Survey in its SuDS mapping indicates area that the ground water table is potentially high over most of the site although it may be lower in the higher area to east. However, they have identified that there are opportunities for bespoke infiltration SuDS. Where infiltration is possible it should be utilised.</li> <li>Any runoff from the development will need to be attenuated to greenfield runoff rates.</li> <li>In accordance with the SuDS Hierarchy, if infiltration is not practicable for all or some of the surface water runoff from the site then discharge to a watercourse or other water body. The unnamed main river running along the eastern boundary of the site should be used to receive any discharge that is required from the site.</li> <li>The surface water drainage system should be designed to ensure that no flooding occurs up to the 1 in 30 year pluvial event and that ensure that no on site property flooding or increased off site flood risk occurs for events up to the 1 in 100 year event, including allowance for climate change.</li> <li>The site is divided between all three Flood Zones. Within the site, the development should be undertaken sequentially with the development taking place in Flood Zone 1 principally within Flood Zone 1 followed by Flood Zone 2. Where appropriate, level for level floodplain compensation will be considered in in order to rationalise the area of development.</li> <li>Safe access and egress from the site is achievable to the west along the Ruxbury Road and Almners Road. The access to the site should be located to the west of St. Ann's Road, as Pyrcroft Road is shown to flood.</li> </ul> |
| Reasonable<br>prospect of<br>compliance<br>within the<br>Exception<br>Test?<br>Flood Risk<br>Suitability | More Vulnerable development should not take place in Flood Zone 3.                                                                                                                                                                                                                                                                                                                                                                                                                                                                                                                                                                                                                                                                                                                                                                                                                                                                                                                                                                                                                                                                                                                                                                                                                                                                                                                                                                                                                                                                                                                                                                                                                                                                                                                                                             |
| Score                                                                                                    |                                                                                                                                                                                                                                                                                                                                                                                                                                                                                                                                                                                                                                                                                                                                                                                                                                                                                                                                                                                                                                                                                                                                                                                                                                                                                                                                                                                                                                                                                                                                                                                                                                                                                                                                                                                                                                |