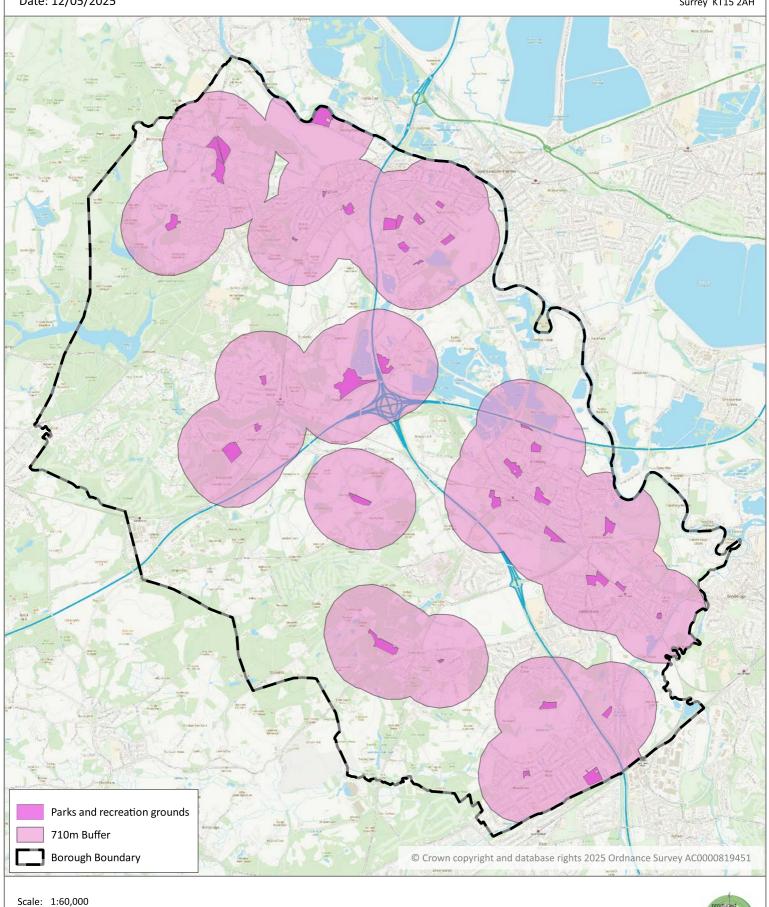

### **Open Space Study**

Qunnymede BOROUGH COUNCIL

Runnymede Borough Council Runnymede Civic Centre Station Road Addlestone Surrey KT15 2AH

Parks and recreation grounds

Date: 12/05/2025