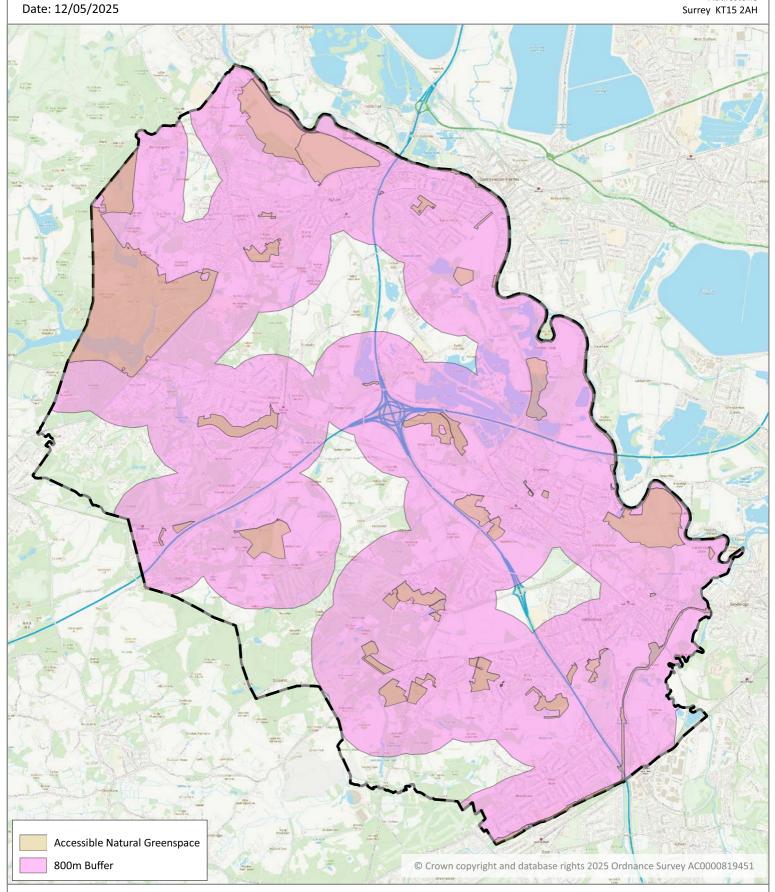

### **Open Space Study**

Qunnymede BOROUGH COUNCIL

Accessible Natural Greenspace

Runnymede Borough Council Runnymede Civic Centre Station Road Addlestone Surrey KT15 2AH

Scale: 1:60,000