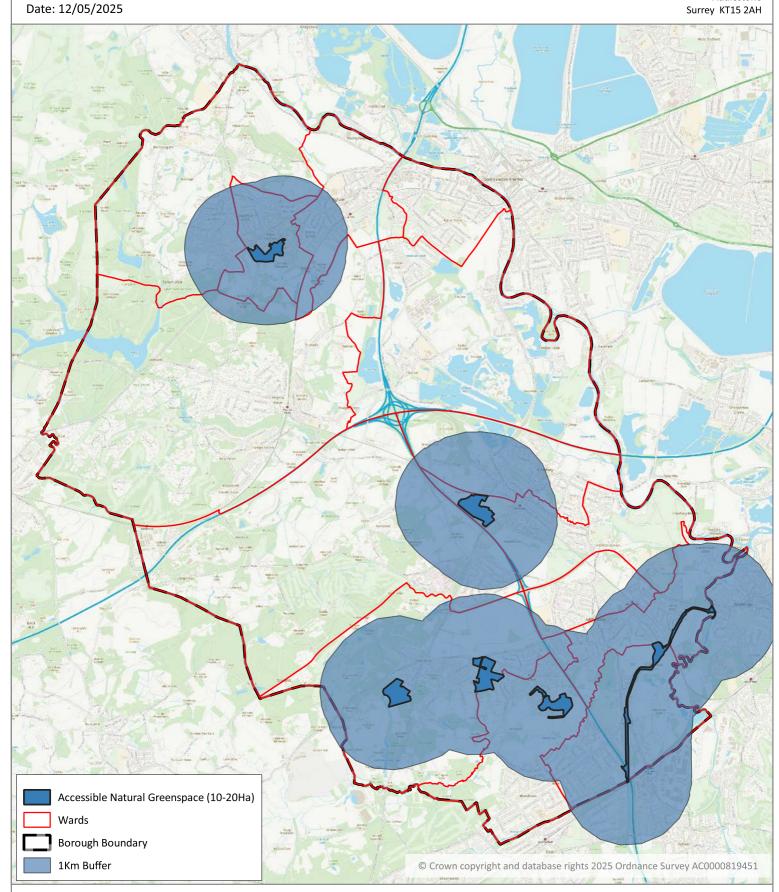

### **Open Space Study**

Runnymede BOROUGH COUNCIL

Accessible Natural Greenspace
Sites of 20 to 100ha with 5km catchment

Runnymede Borough Council Runnymede Civic Centre Station Road Addlestone Surrey KT15 2AH