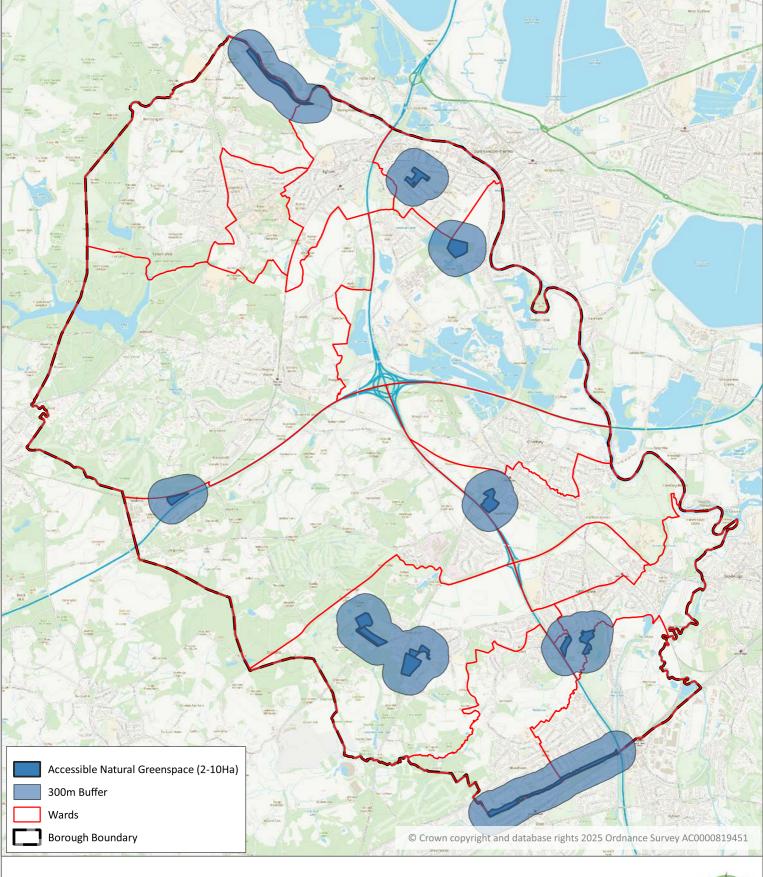

### **Open Space Study**

Runnymede BOROUGH COUNCIL

Accessible Natural Greenspace
Sites of 10 to 20ha with 1Km catchment

Runnymede Borough Council Runnymede Civic Centre Station Road Addlestone Surrey KT15 2AH