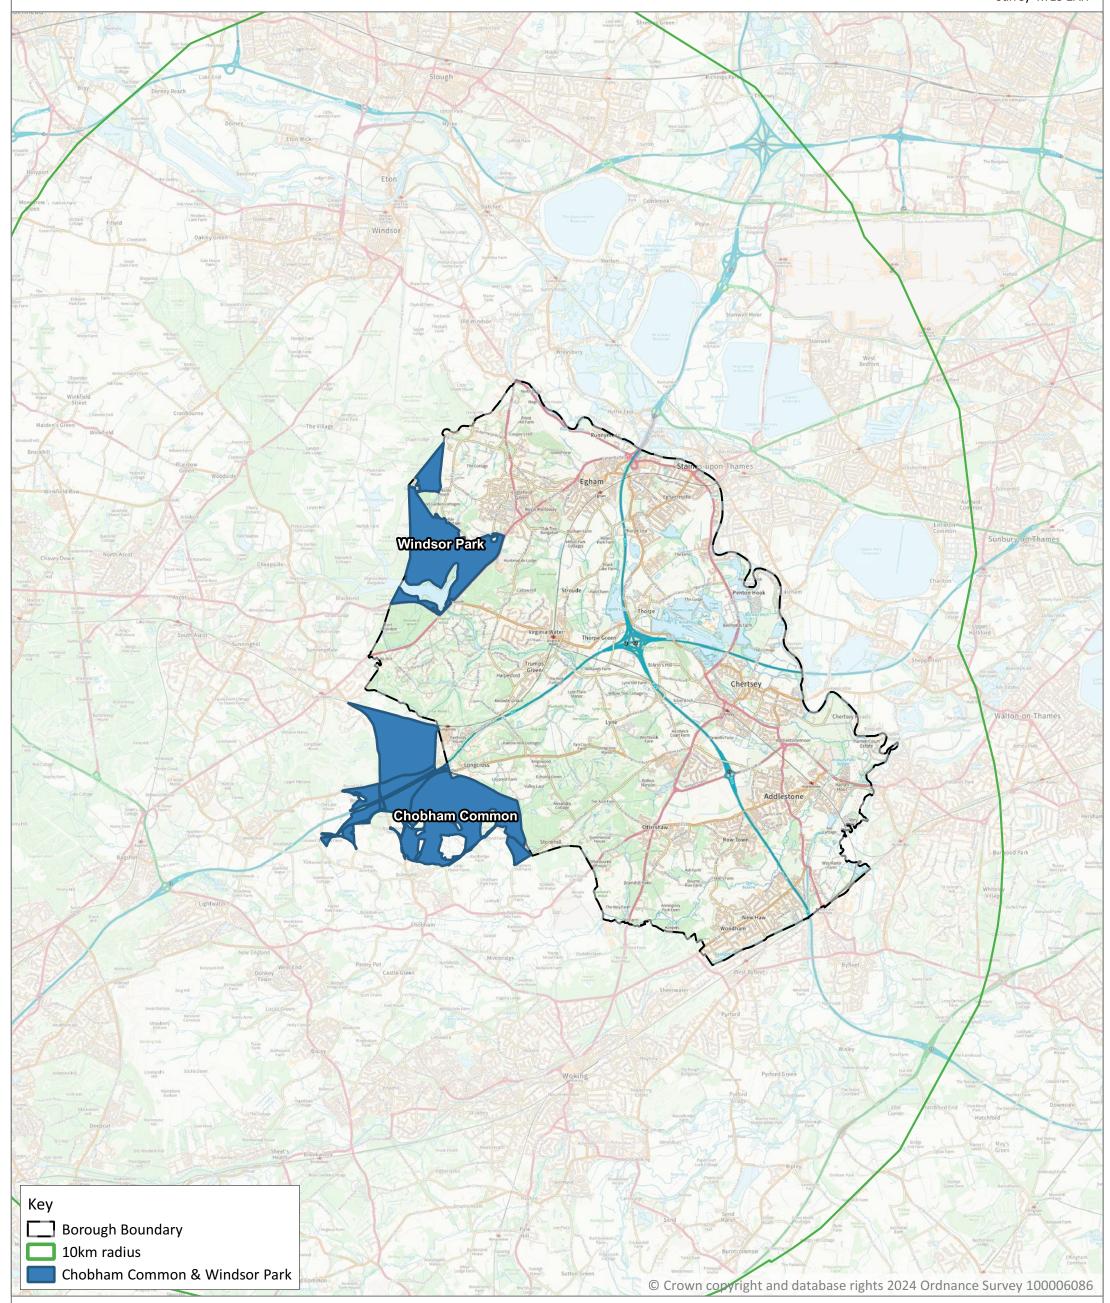

# Windsor Park & Chobham Common (500+ha sites) 10km radius

Runnymede Borough Council Runnymede Civic Centre Station Road Addlestone Surrey KT15 2AH

Date: 20/11/2024

Scale: 1:80,000

1,000 2,000 m