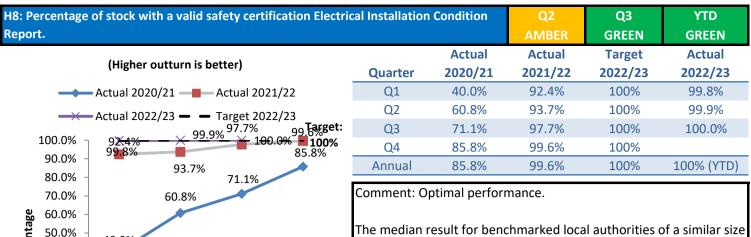

## **Corporate Performance/Activity Indicators**

## Quarter 3 2022/23

| RAG Lege                                                                                                        | end           | Chart Legend   |  |  |  |  |
|-----------------------------------------------------------------------------------------------------------------|---------------|----------------|--|--|--|--|
| Performance/activity has met or exceeded the quarterly / annual target.                                         | Green         | 2020/21        |  |  |  |  |
| Performance / activity has<br>missed its quarterly / annual<br>target but is within ≤10% of<br>relative target. | Amber         | 2021/22        |  |  |  |  |
| Performance / activity has<br>missed its quarterly / annual<br>target and is >10% of<br>relative target.        | Red           | 2022/23        |  |  |  |  |
| Data not available                                                                                              | Not available | Target 2022/23 |  |  |  |  |