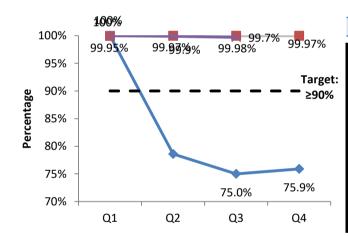

## **Corporate Performance/Activity Indicators**

## Quarter 3 2022/23

| RAG Lege                                                                                                        | end           | Chart Legend   |  |  |  |  |
|-----------------------------------------------------------------------------------------------------------------|---------------|----------------|--|--|--|--|
| Performance/activity has met or exceeded the quarterly / annual target.                                         | Green         | 2020/21        |  |  |  |  |
| Performance / activity has<br>missed its quarterly / annual<br>target but is within ≤10% of<br>relative target. | Amber         | 2021/22        |  |  |  |  |
| Performance / activity has<br>missed its quarterly / annual<br>target and is >10% of<br>relative target.        | Red           | 2022/23        |  |  |  |  |
| Data not available                                                                                              | Not available | Target 2022/23 |  |  |  |  |