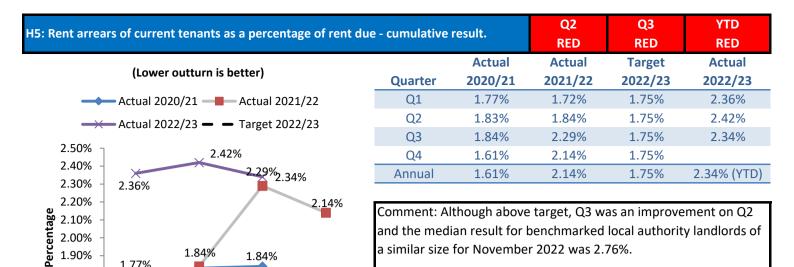

## **Corporate Performance/Activity Indicators**

## Quarter 3 2022/23

| RAG Lege                                                                                                        | end           | Chart Legend   |  |  |  |  |
|-----------------------------------------------------------------------------------------------------------------|---------------|----------------|--|--|--|--|
| Performance/activity has met or exceeded the quarterly / annual target.                                         | Green         | 2020/21        |  |  |  |  |
| Performance / activity has<br>missed its quarterly / annual<br>target but is within ≤10% of<br>relative target. | Amber         | 2021/22        |  |  |  |  |
| Performance / activity has<br>missed its quarterly / annual<br>target and is >10% of<br>relative target.        | Red           | 2022/23        |  |  |  |  |
| Data not available                                                                                              | Not available | Target 2022/23 |  |  |  |  |