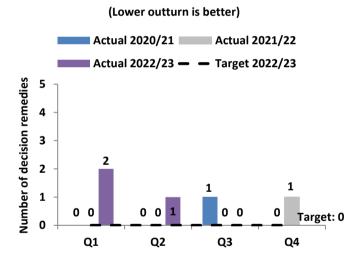

## **Corporate Performance/Activity Indicators**

## Quarter 3 2022/23

| RAG Lege                                                                                                        | end           | Chart Legend   |  |  |  |  |
|-----------------------------------------------------------------------------------------------------------------|---------------|----------------|--|--|--|--|
| Performance/activity has met or exceeded the quarterly / annual target.                                         | Green         | 2020/21        |  |  |  |  |
| Performance / activity has<br>missed its quarterly / annual<br>target but is within ≤10% of<br>relative target. | Amber         | 2021/22        |  |  |  |  |
| Performance / activity has<br>missed its quarterly / annual<br>target and is >10% of<br>relative target.        | Red           | 2022/23        |  |  |  |  |
| Data not available                                                                                              | Not available | Target 2022/23 |  |  |  |  |