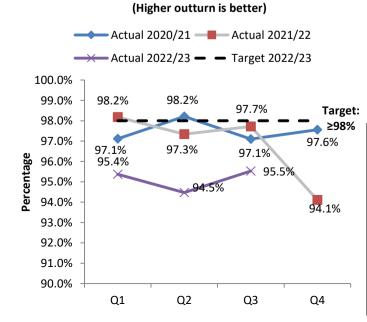

## **Corporate Performance/Activity Indicators**

## Quarter 3 2022/23

| RAG Lege                                                                                                        | end           | Chart Legend   |  |  |  |  |
|-----------------------------------------------------------------------------------------------------------------|---------------|----------------|--|--|--|--|
| Performance/activity has met or exceeded the quarterly / annual target.                                         | Green         | 2020/21        |  |  |  |  |
| Performance / activity has<br>missed its quarterly / annual<br>target but is within ≤10% of<br>relative target. | Amber         | 2021/22        |  |  |  |  |
| Performance / activity has<br>missed its quarterly / annual<br>target and is >10% of<br>relative target.        | Red           | 2022/23        |  |  |  |  |
| Data not available                                                                                              | Not available | Target 2022/23 |  |  |  |  |