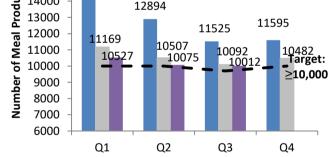

## Quarter 3 2022/23

| RAG Lege                                                                                                        | end           | Chart Legend   |  |  |  |  |
|-----------------------------------------------------------------------------------------------------------------|---------------|----------------|--|--|--|--|
| Performance/activity has met or exceeded the quarterly / annual target.                                         | Green         | 2020/21        |  |  |  |  |
| Performance / activity has<br>missed its quarterly / annual<br>target but is within ≤10% of<br>relative target. | Amber         | 2021/22        |  |  |  |  |
| Performance / activity has<br>missed its quarterly / annual<br>target and is >10% of<br>relative target.        | Red           | 2022/23        |  |  |  |  |
| Data not available                                                                                              | Not available | Target 2022/23 |  |  |  |  |