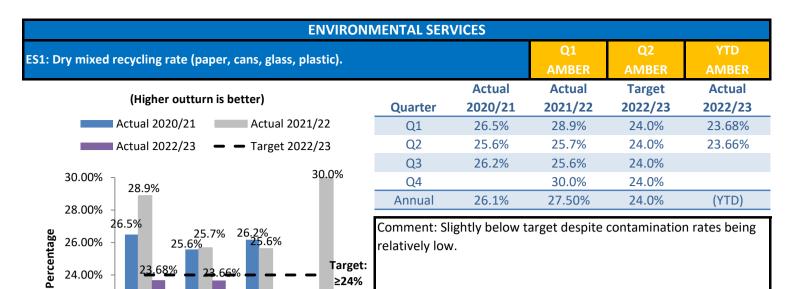

## **Corporate Performance/Activity Indicators**

## Quarter 3 2022/23

| RAG Lege                                                                                                        | end           | Chart Legend   |  |  |  |  |
|-----------------------------------------------------------------------------------------------------------------|---------------|----------------|--|--|--|--|
| Performance/activity has met or exceeded the quarterly / annual target.                                         | Green         | 2020/21        |  |  |  |  |
| Performance / activity has<br>missed its quarterly / annual<br>target but is within ≤10% of<br>relative target. | Amber         | 2021/22        |  |  |  |  |
| Performance / activity has<br>missed its quarterly / annual<br>target and is >10% of<br>relative target.        | Red           | 2022/23        |  |  |  |  |
| Data not available                                                                                              | Not available | Target 2022/23 |  |  |  |  |