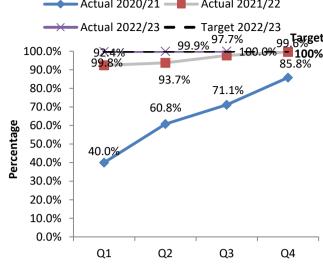

## **Corporate Performance/Activity Indicators**

## Quarter 3 2022/23

| RAG Lege                                                                                                        | end           | Chart Legend   |  |  |  |  |
|-----------------------------------------------------------------------------------------------------------------|---------------|----------------|--|--|--|--|
| Performance/activity has met or exceeded the quarterly / annual target.                                         | Green         | 2020/21        |  |  |  |  |
| Performance / activity has<br>missed its quarterly / annual<br>target but is within ≤10% of<br>relative target. | Amber         | 2021/22        |  |  |  |  |
| Performance / activity has<br>missed its quarterly / annual<br>target and is >10% of<br>relative target.        | Red           | 2022/23        |  |  |  |  |
| Data not available                                                                                              | Not available | Target 2022/23 |  |  |  |  |