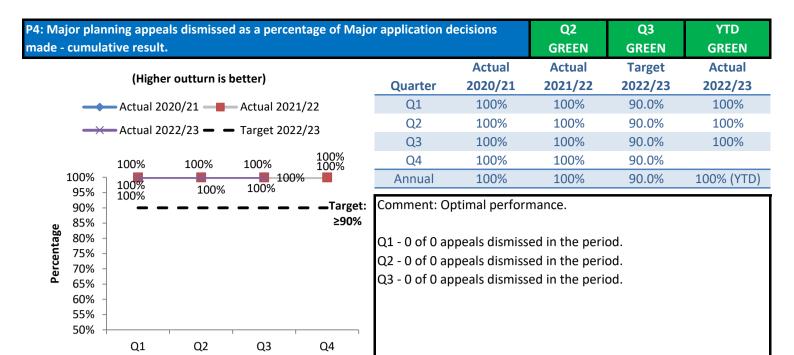

## **Corporate Performance/Activity Indicators**

## Quarter 3 2022/23

| RAG Lege                                                                                                        | end           | Chart Legend   |  |  |  |  |
|-----------------------------------------------------------------------------------------------------------------|---------------|----------------|--|--|--|--|
| Performance/activity has met or exceeded the quarterly / annual target.                                         | Green         | 2020/21        |  |  |  |  |
| Performance / activity has<br>missed its quarterly / annual<br>target but is within ≤10% of<br>relative target. | Amber         | 2021/22        |  |  |  |  |
| Performance / activity has<br>missed its quarterly / annual<br>target and is >10% of<br>relative target.        | Red           | 2022/23        |  |  |  |  |
| Data not available                                                                                              | Not available | Target 2022/23 |  |  |  |  |