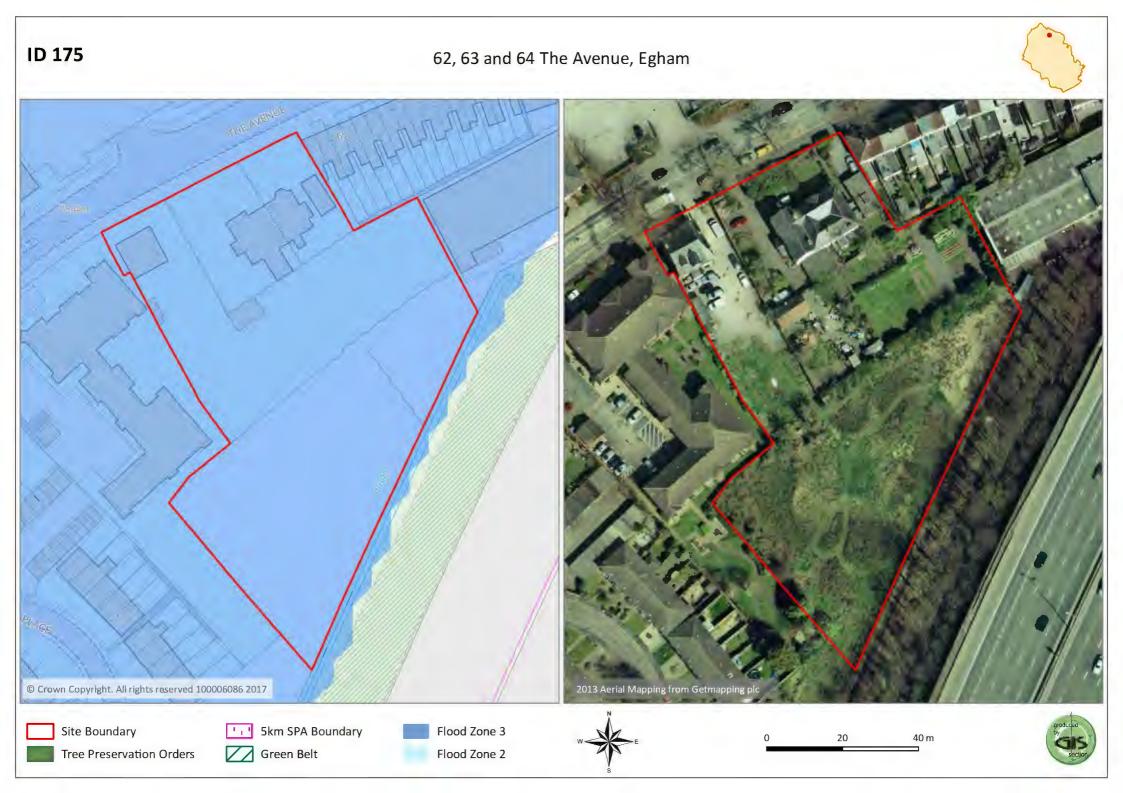

Land at Howards Lane, Rowtown, Addlestone

Blays House, Blays Lane, Egham

Land at Cherrywood Avenue and Ilex Close, Englefield Green

Downside, Chertsey