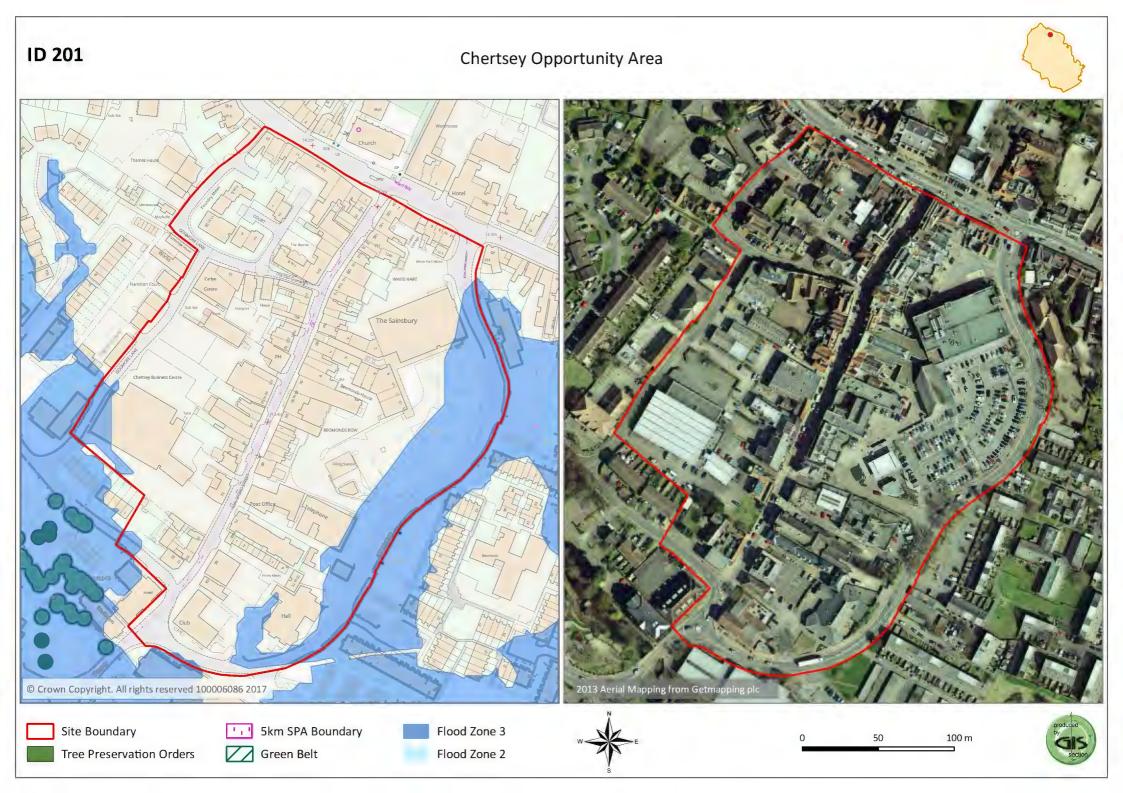

Land at Howards Lane, Rowtown, Addlestone





Blays House, Blays Lane, Egham







Land at Cherrywood Avenue and Ilex Close, Englefield Green











Downside, Chertsey













## 10-22 High Street, Addlestone







## Land to the north west of Almners Road, Lyne







Warren Yard, Lyne Lane, Chertsey



Bellbourne Nursery, Hurst Lane, Egham









Land adjacent Ulverscroft, Bakeham Lane, Egham





Primrose Cottage, Longcross Road, Chertsey













Villa Santa Maria, St Anns Hill, Chertsey







Land adjacent to Accommodation Road, Longcross







## Land adjacent to 62 Addlestone Moor, Addlestone



Land adjacent to Sandgates, Guildford Road, Chertsey





40 Crockford Park Road, Addlestone