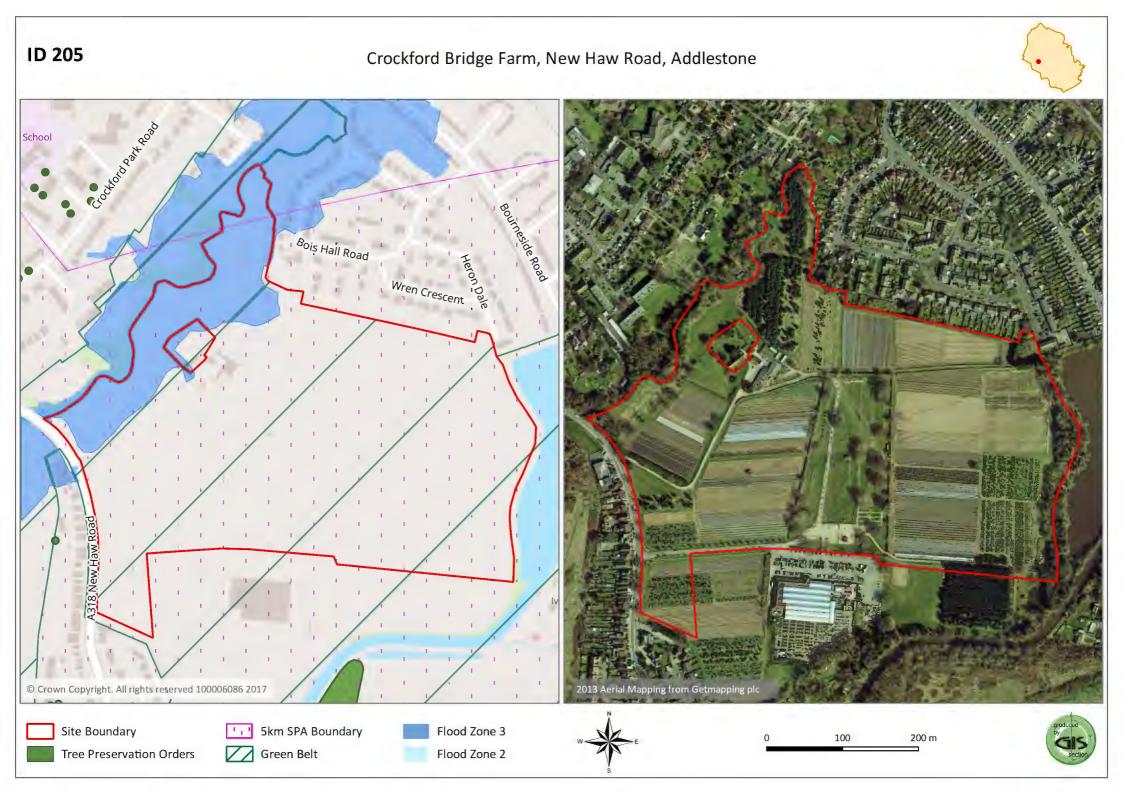

Land at Howards Lane, Rowtown, Addlestone





Blays House, Blays Lane, Egham







Land at Cherrywood Avenue and Ilex Close, Englefield Green











Downside, Chertsey













## 10-22 High Street, Addlestone







## Land to the north west of Almners Road, Lyne







Warren Yard, Lyne Lane, Chertsey



Bellbourne Nursery, Hurst Lane, Egham









Land adjacent Ulverscroft, Bakeham Lane, Egham





Primrose Cottage, Longcross Road, Chertsey













Villa Santa Maria, St Anns Hill, Chertsey







Land adjacent to Accommodation Road, Longcross







## Land adjacent to 62 Addlestone Moor, Addlestone



Land adjacent to Sandgates, Guildford Road, Chertsey





40 Crockford Park Road, Addlestone