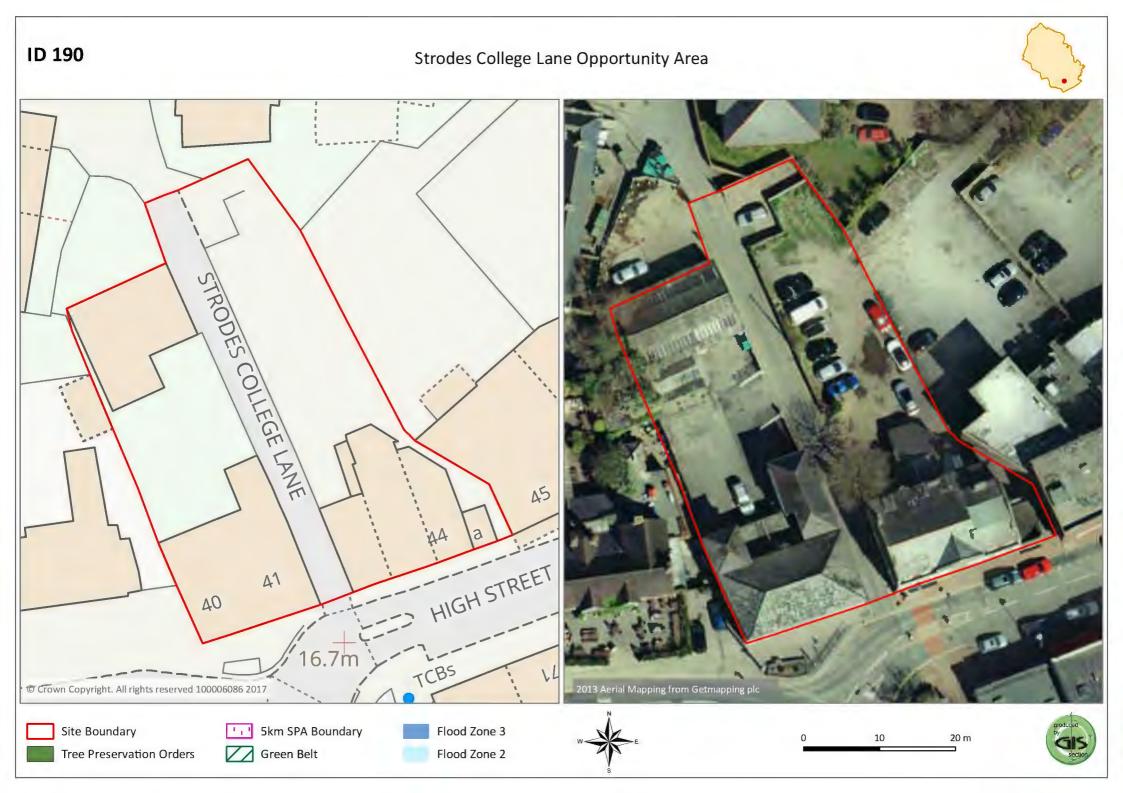

Land at Howards Lane, Rowtown, Addlestone





Blays House, Blays Lane, Egham







Land at Cherrywood Avenue and Ilex Close, Englefield Green











Downside, Chertsey













## 10-22 High Street, Addlestone







## Land to the north west of Almners Road, Lyne







Warren Yard, Lyne Lane, Chertsey



Bellbourne Nursery, Hurst Lane, Egham









Land adjacent Ulverscroft, Bakeham Lane, Egham





Primrose Cottage, Longcross Road, Chertsey













Villa Santa Maria, St Anns Hill, Chertsey







Land adjacent to Accommodation Road, Longcross







## Land adjacent to 62 Addlestone Moor, Addlestone



Land adjacent to Sandgates, Guildford Road, Chertsey





40 Crockford Park Road, Addlestone