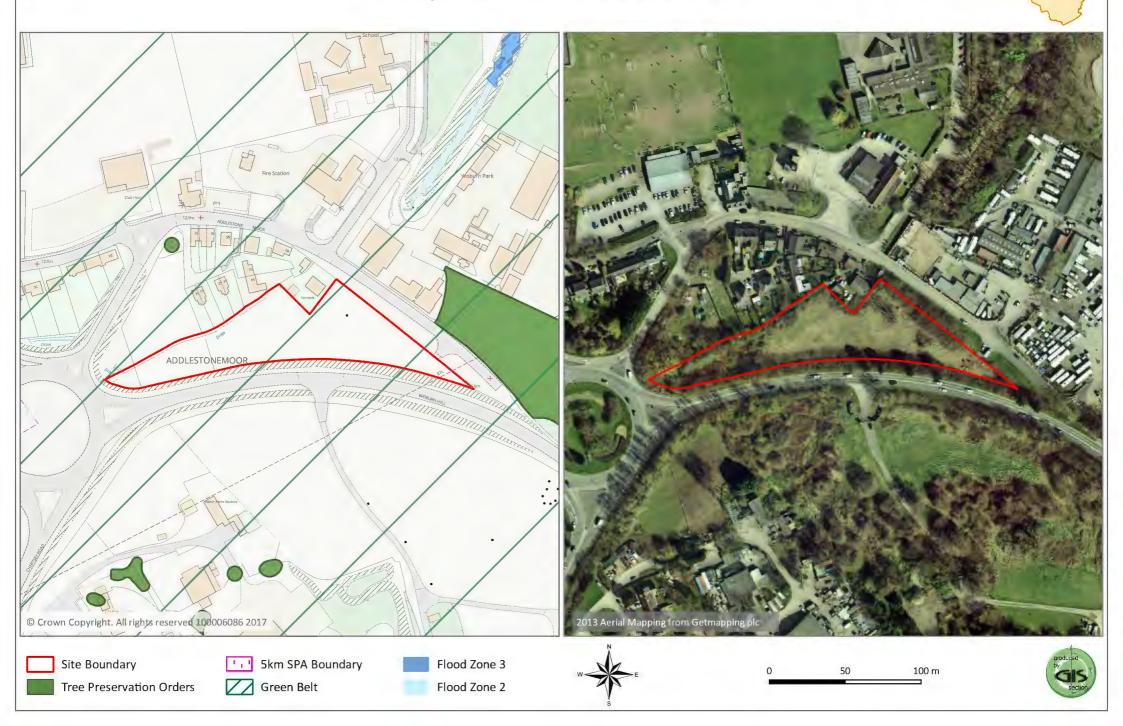

Land at Howards Lane, Rowtown, Addlestone





Blays House, Blays Lane, Egham







Land at Cherrywood Avenue and Ilex Close, Englefield Green











Downside, Chertsey













## 10-22 High Street, Addlestone







## Land to the north west of Almners Road, Lyne







Warren Yard, Lyne Lane, Chertsey



Bellbourne Nursery, Hurst Lane, Egham









Land adjacent Ulverscroft, Bakeham Lane, Egham





Primrose Cottage, Longcross Road, Chertsey













Villa Santa Maria, St Anns Hill, Chertsey







Land adjacent to Accommodation Road, Longcross







## Land adjacent to 62 Addlestone Moor, Addlestone



Land adjacent to Sandgates, Guildford Road, Chertsey





40 Crockford Park Road, Addlestone