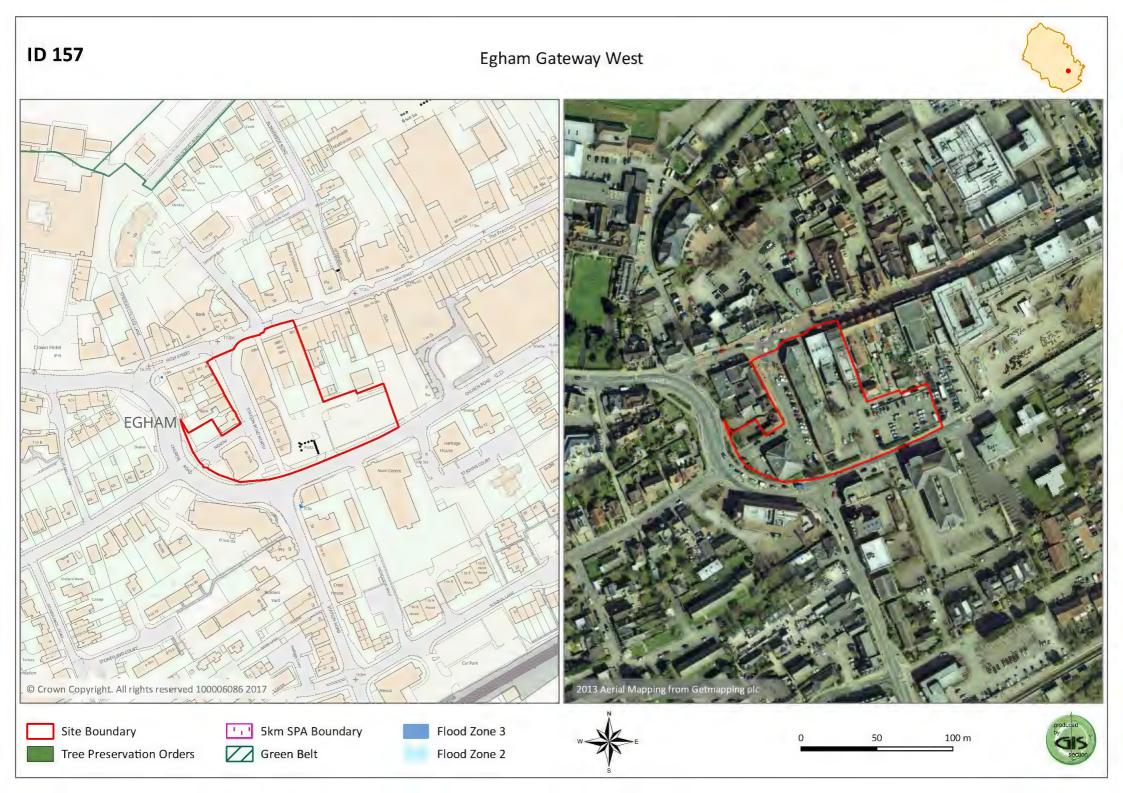

Land at Howards Lane, Rowtown, Addlestone





Blays House, Blays Lane, Egham







Land at Cherrywood Avenue and Ilex Close, Englefield Green











Downside, Chertsey













## 10-22 High Street, Addlestone







## Land to the north west of Almners Road, Lyne







Warren Yard, Lyne Lane, Chertsey



Bellbourne Nursery, Hurst Lane, Egham









Land adjacent Ulverscroft, Bakeham Lane, Egham





Primrose Cottage, Longcross Road, Chertsey













Villa Santa Maria, St Anns Hill, Chertsey







Land adjacent to Accommodation Road, Longcross







## Land adjacent to 62 Addlestone Moor, Addlestone



Land adjacent to Sandgates, Guildford Road, Chertsey





40 Crockford Park Road, Addlestone