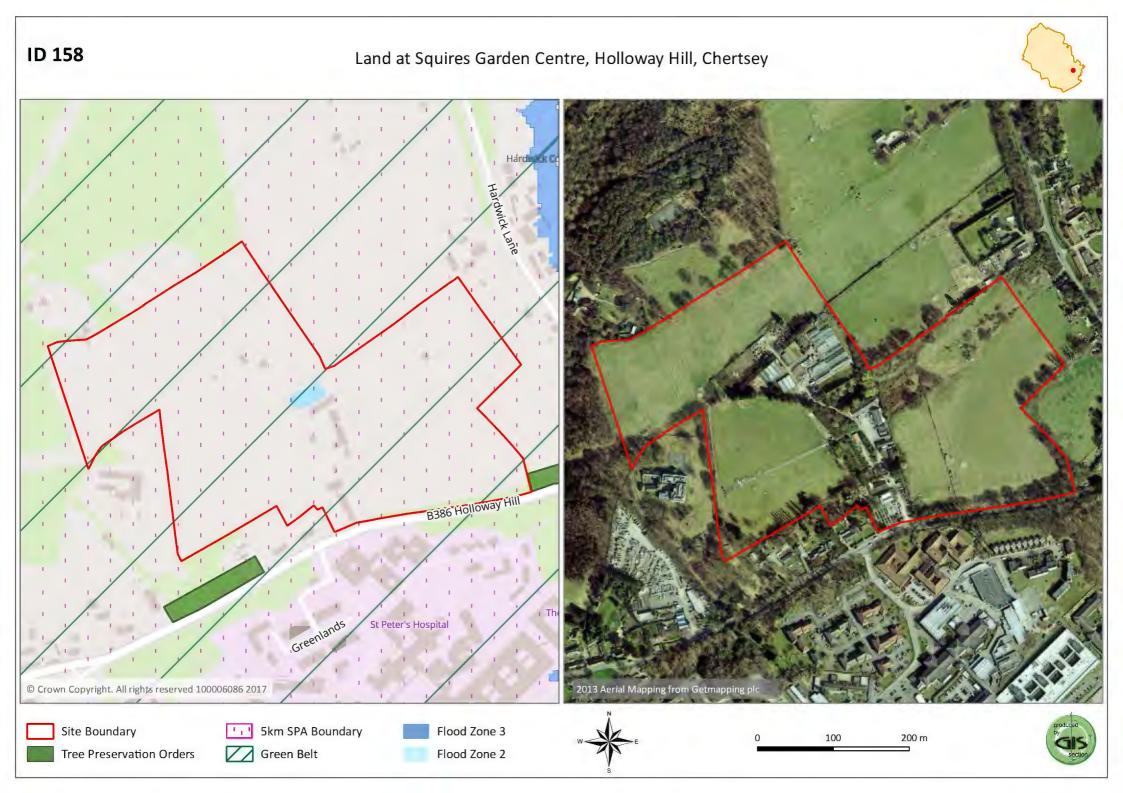

Land at Howards Lane, Rowtown, Addlestone





Blays House, Blays Lane, Egham







Land at Cherrywood Avenue and Ilex Close, Englefield Green











Downside, Chertsey













## 10-22 High Street, Addlestone







## Land to the north west of Almners Road, Lyne







Warren Yard, Lyne Lane, Chertsey



Bellbourne Nursery, Hurst Lane, Egham









Land adjacent Ulverscroft, Bakeham Lane, Egham





Primrose Cottage, Longcross Road, Chertsey













Villa Santa Maria, St Anns Hill, Chertsey







Land adjacent to Accommodation Road, Longcross







## Land adjacent to 62 Addlestone Moor, Addlestone



Land adjacent to Sandgates, Guildford Road, Chertsey





40 Crockford Park Road, Addlestone