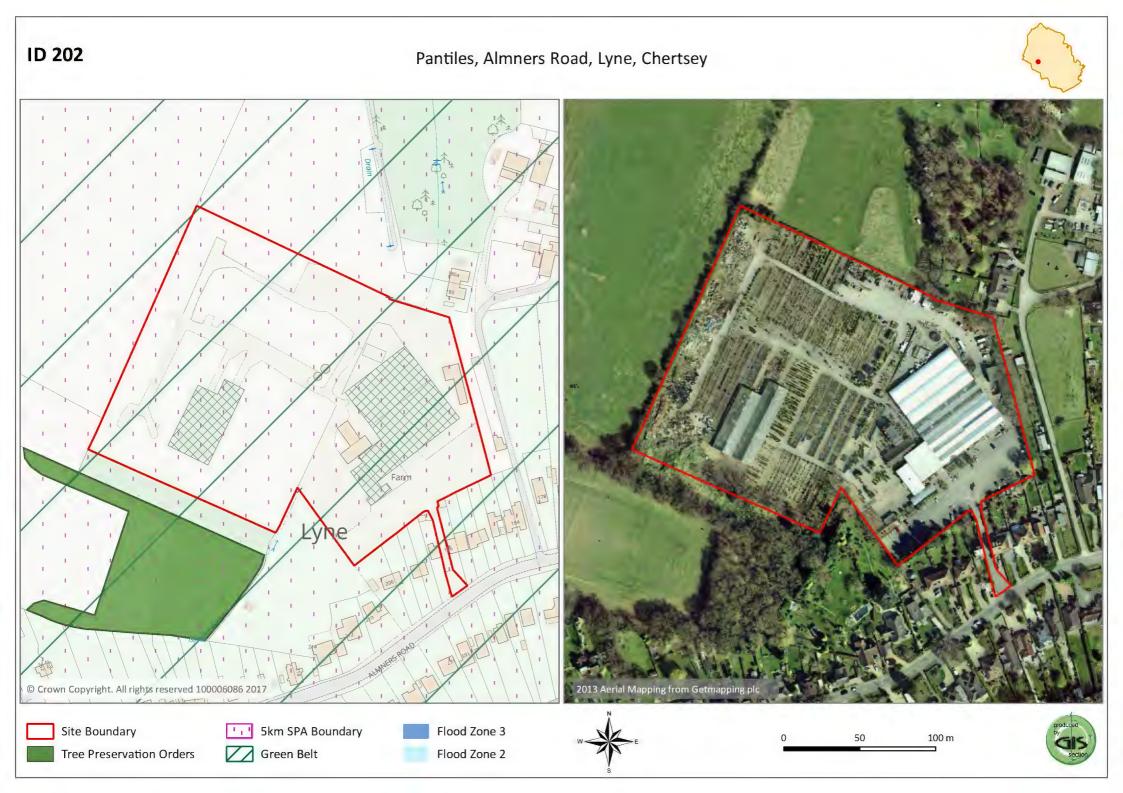

## Land to the north west of Almners Road, Lyne

Warren Yard, Lyne Lane, Chertsey

Bellbourne Nursery, Hurst Lane, Egham

Land adjacent Ulverscroft, Bakeham Lane, Egham

Primrose Cottage, Longcross Road, Chertsey