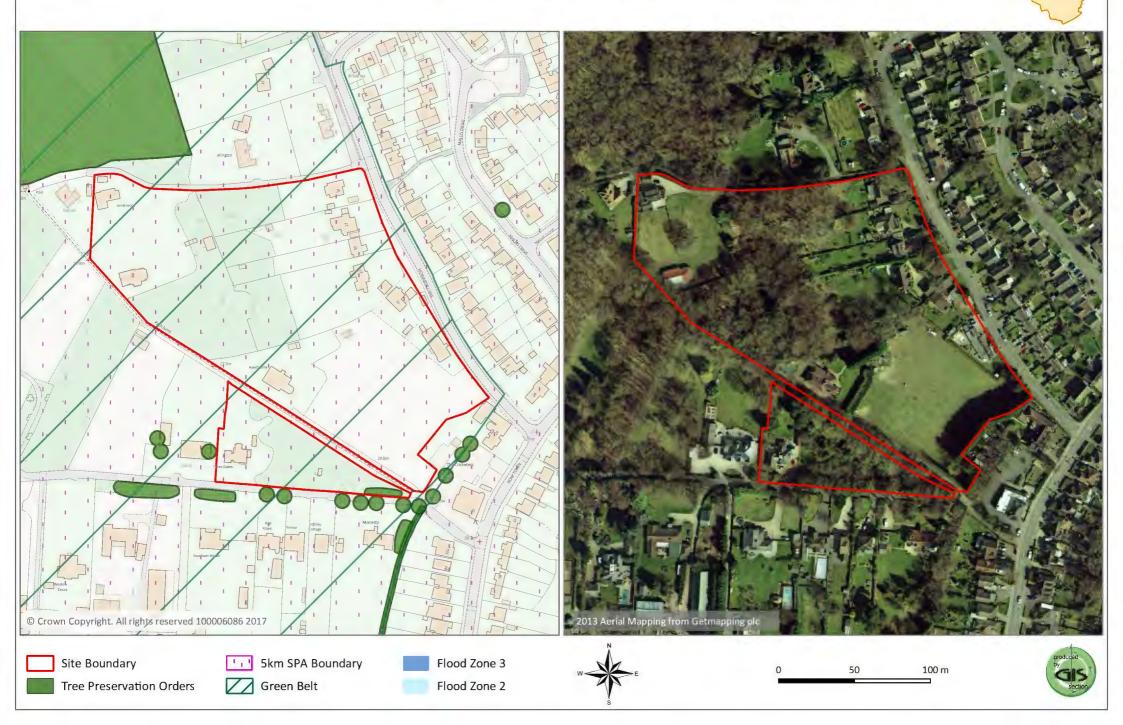

Villa Santa Maria, St Anns Hill, Chertsey

Land adjacent to Accommodation Road, Longcross