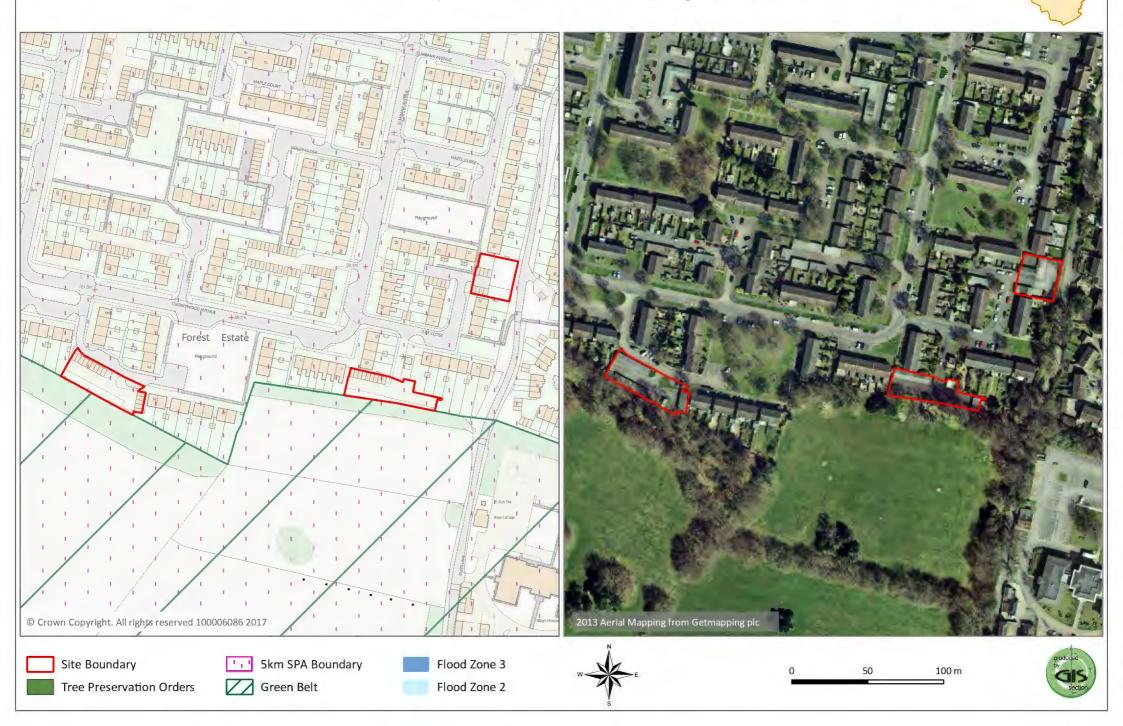

Land at Howards Lane, Rowtown, Addlestone





Blays House, Blays Lane, Egham







Land at Cherrywood Avenue and Ilex Close, Englefield Green











Downside, Chertsey













## 10-22 High Street, Addlestone







## Land to the north west of Almners Road, Lyne







Warren Yard, Lyne Lane, Chertsey



Bellbourne Nursery, Hurst Lane, Egham









Land adjacent Ulverscroft, Bakeham Lane, Egham





Primrose Cottage, Longcross Road, Chertsey













Villa Santa Maria, St Anns Hill, Chertsey







Land adjacent to Accommodation Road, Longcross







## Land adjacent to 62 Addlestone Moor, Addlestone



Land adjacent to Sandgates, Guildford Road, Chertsey





40 Crockford Park Road, Addlestone