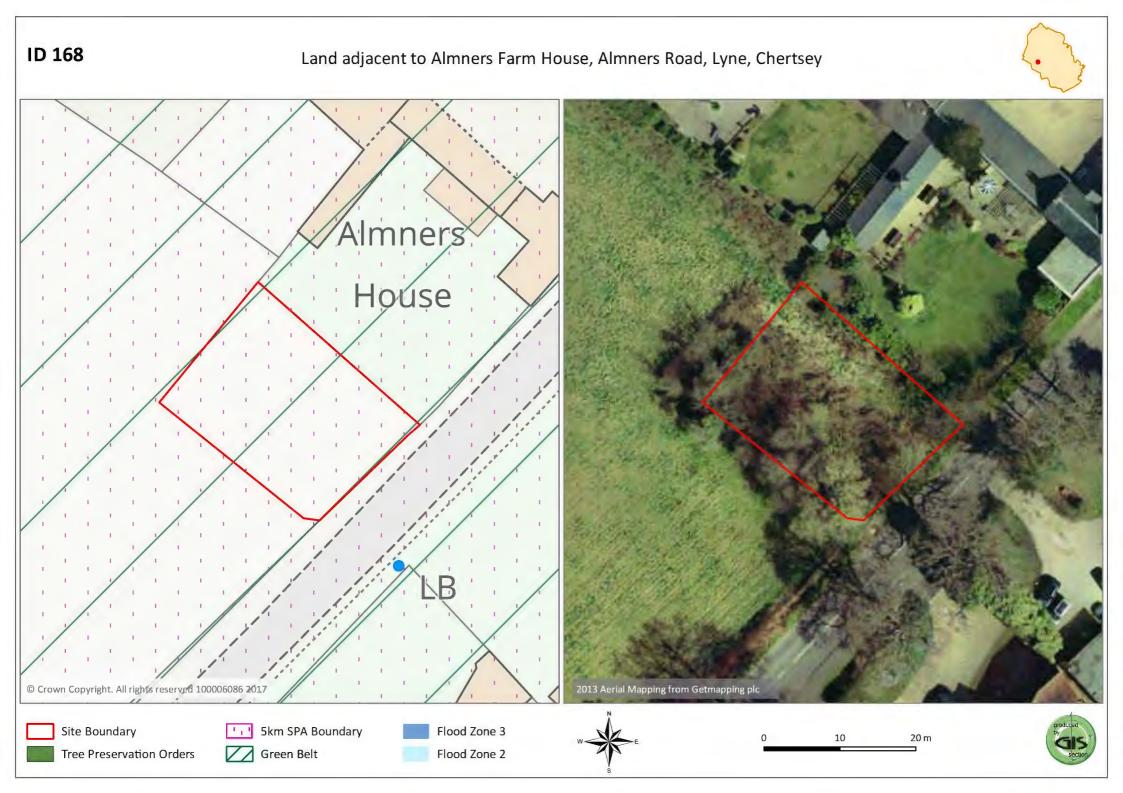

Land at Howards Lane, Rowtown, Addlestone





Blays House, Blays Lane, Egham







Land at Cherrywood Avenue and Ilex Close, Englefield Green











Downside, Chertsey













## 10-22 High Street, Addlestone







## Land to the north west of Almners Road, Lyne







Warren Yard, Lyne Lane, Chertsey



Bellbourne Nursery, Hurst Lane, Egham









Land adjacent Ulverscroft, Bakeham Lane, Egham





Primrose Cottage, Longcross Road, Chertsey













Villa Santa Maria, St Anns Hill, Chertsey







Land adjacent to Accommodation Road, Longcross







## Land adjacent to 62 Addlestone Moor, Addlestone



Land adjacent to Sandgates, Guildford Road, Chertsey





40 Crockford Park Road, Addlestone