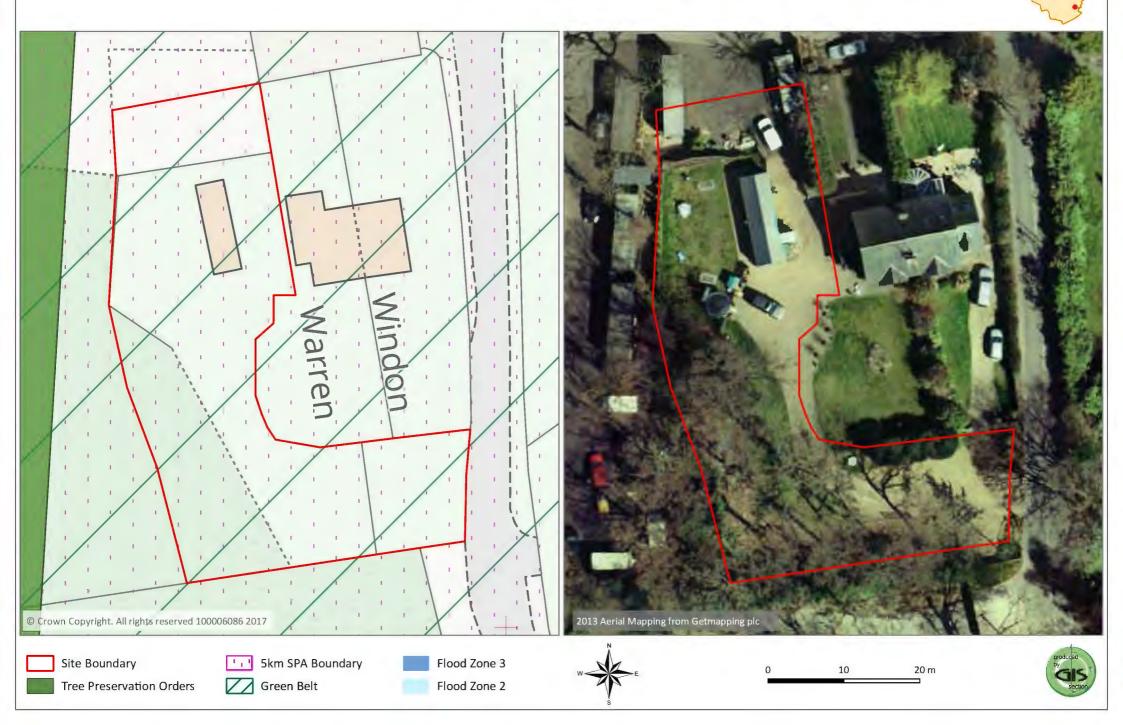

## Land to the north west of Almners Road, Lyne

Warren Yard, Lyne Lane, Chertsey

Bellbourne Nursery, Hurst Lane, Egham

Land adjacent Ulverscroft, Bakeham Lane, Egham

Primrose Cottage, Longcross Road, Chertsey