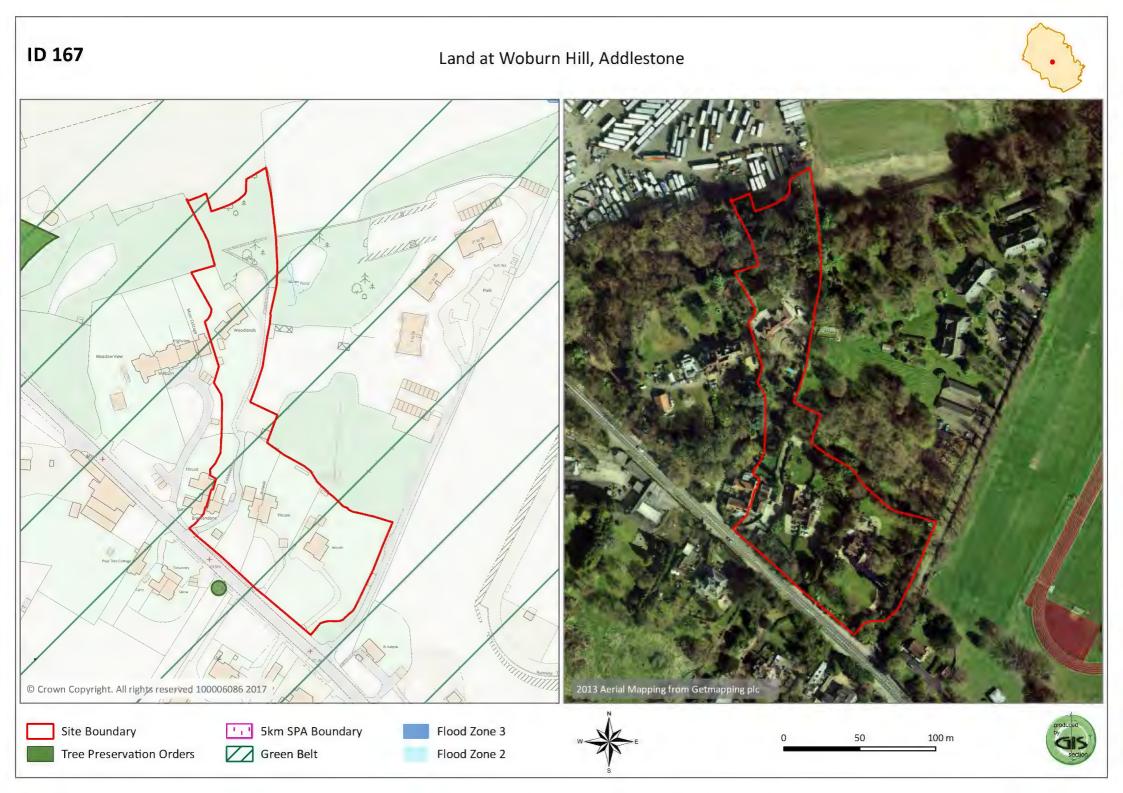

Land at Howards Lane, Rowtown, Addlestone





Blays House, Blays Lane, Egham







Land at Cherrywood Avenue and Ilex Close, Englefield Green











Downside, Chertsey













## 10-22 High Street, Addlestone







## Land to the north west of Almners Road, Lyne







Warren Yard, Lyne Lane, Chertsey



Bellbourne Nursery, Hurst Lane, Egham









Land adjacent Ulverscroft, Bakeham Lane, Egham





Primrose Cottage, Longcross Road, Chertsey













Villa Santa Maria, St Anns Hill, Chertsey







Land adjacent to Accommodation Road, Longcross







## Land adjacent to 62 Addlestone Moor, Addlestone



Land adjacent to Sandgates, Guildford Road, Chertsey





40 Crockford Park Road, Addlestone