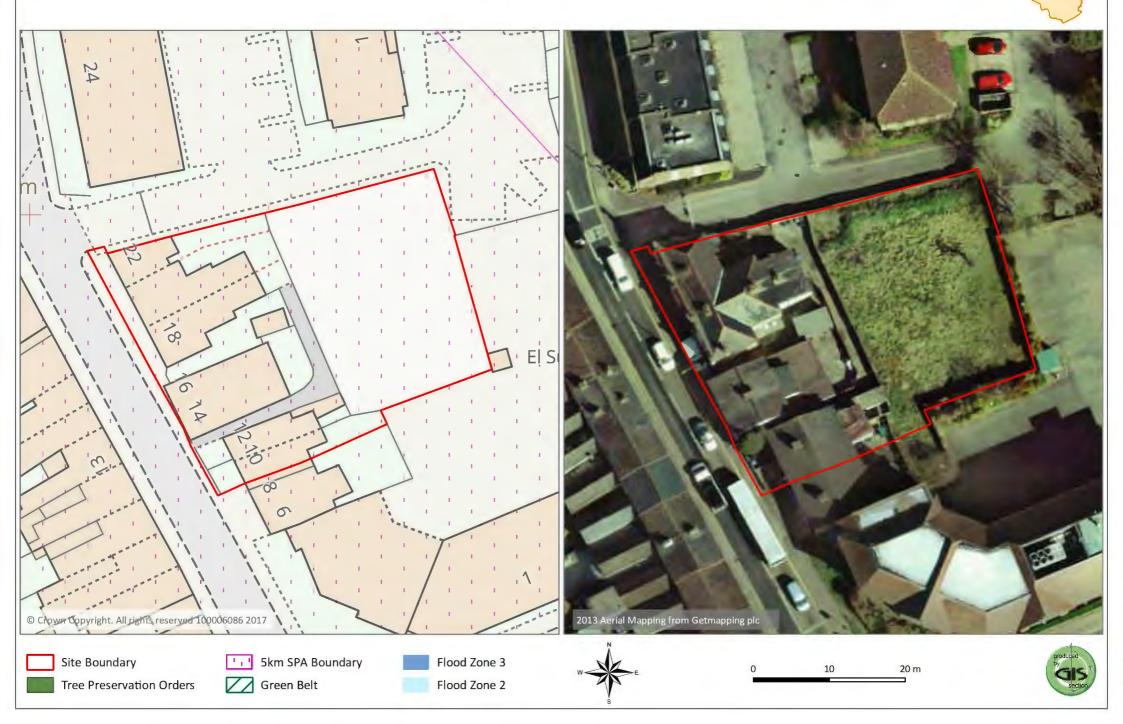

Land at Howards Lane, Rowtown, Addlestone





Blays House, Blays Lane, Egham







Land at Cherrywood Avenue and Ilex Close, Englefield Green











Downside, Chertsey













## 10-22 High Street, Addlestone







## Land to the north west of Almners Road, Lyne







Warren Yard, Lyne Lane, Chertsey



Bellbourne Nursery, Hurst Lane, Egham









Land adjacent Ulverscroft, Bakeham Lane, Egham





Primrose Cottage, Longcross Road, Chertsey













Villa Santa Maria, St Anns Hill, Chertsey







Land adjacent to Accommodation Road, Longcross







## Land adjacent to 62 Addlestone Moor, Addlestone



Land adjacent to Sandgates, Guildford Road, Chertsey





40 Crockford Park Road, Addlestone