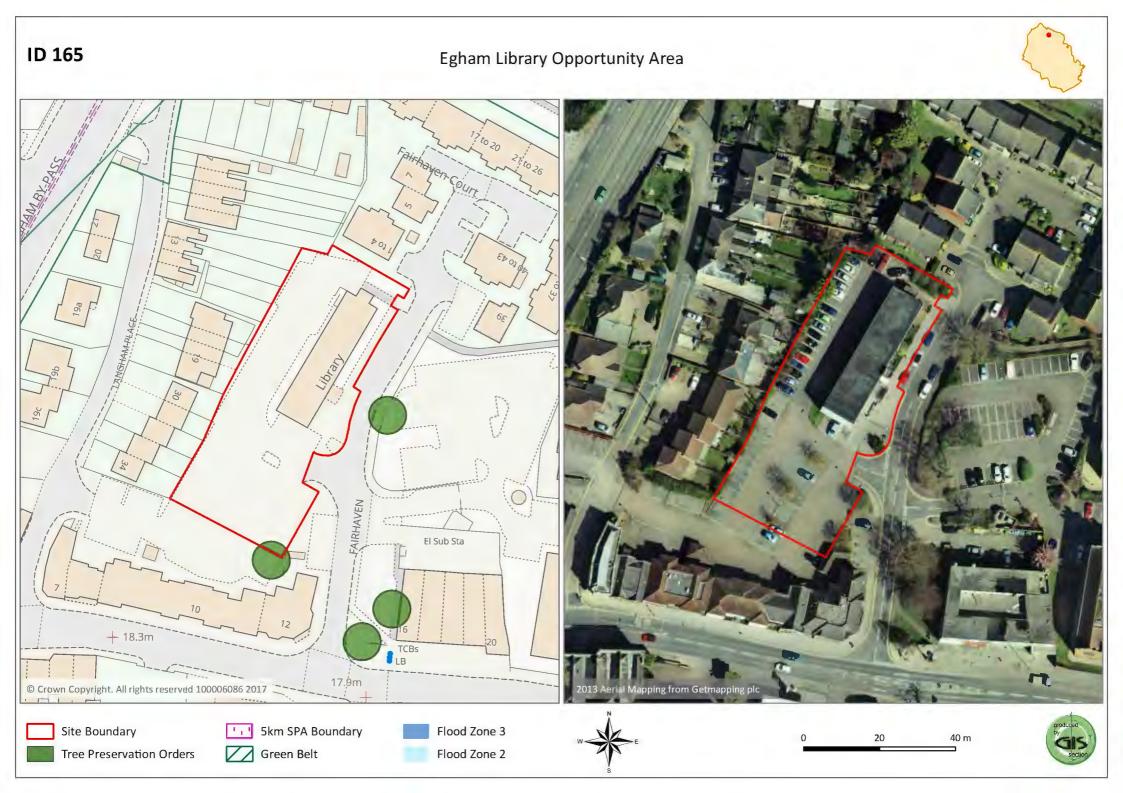

Land at Howards Lane, Rowtown, Addlestone





Blays House, Blays Lane, Egham







Land at Cherrywood Avenue and Ilex Close, Englefield Green











Downside, Chertsey













## 10-22 High Street, Addlestone







## Land to the north west of Almners Road, Lyne







Warren Yard, Lyne Lane, Chertsey



Bellbourne Nursery, Hurst Lane, Egham









Land adjacent Ulverscroft, Bakeham Lane, Egham





Primrose Cottage, Longcross Road, Chertsey













Villa Santa Maria, St Anns Hill, Chertsey







Land adjacent to Accommodation Road, Longcross







## Land adjacent to 62 Addlestone Moor, Addlestone



Land adjacent to Sandgates, Guildford Road, Chertsey





40 Crockford Park Road, Addlestone