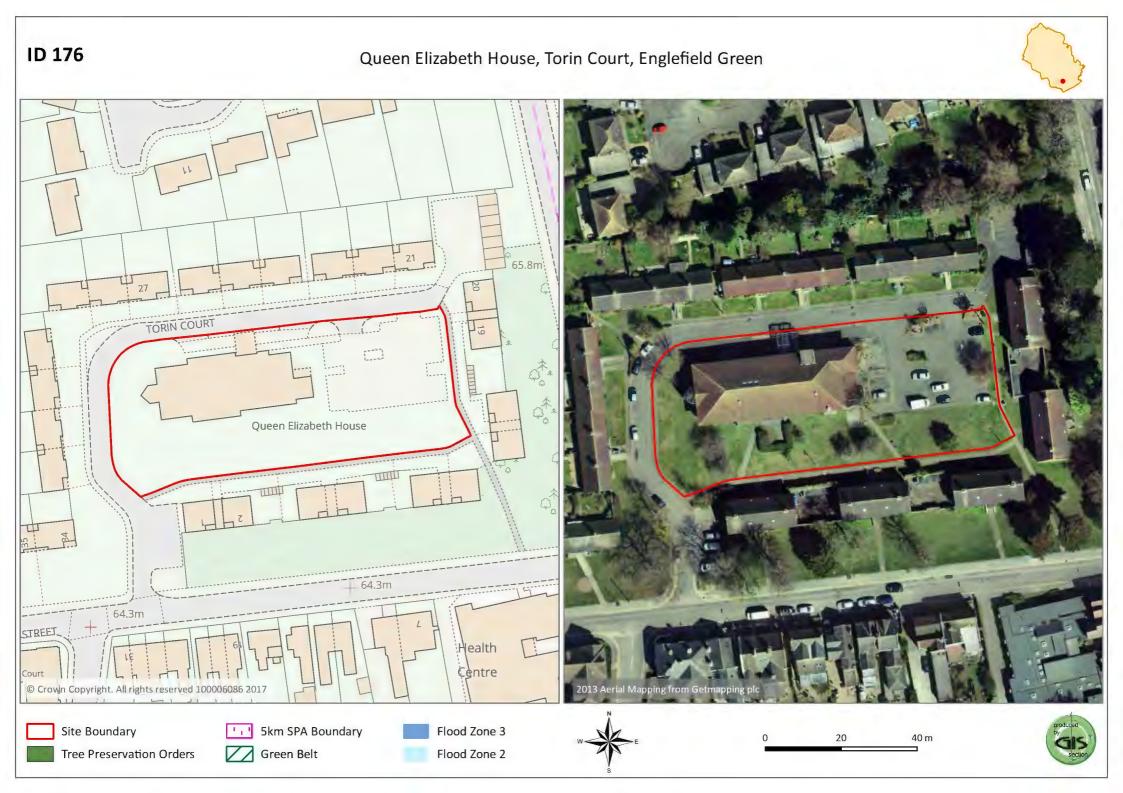

Land at Howards Lane, Rowtown, Addlestone

Blays House, Blays Lane, Egham

Land at Cherrywood Avenue and Ilex Close, Englefield Green

Downside, Chertsey