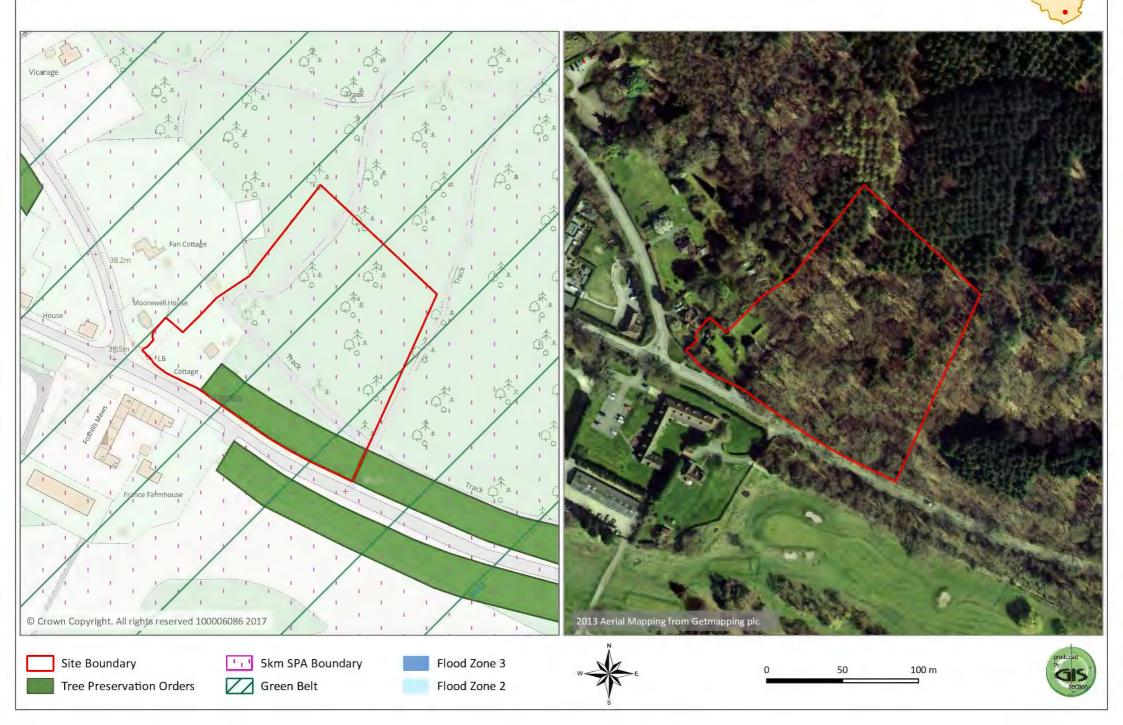

Land at Howards Lane, Rowtown, Addlestone





Blays House, Blays Lane, Egham







Land at Cherrywood Avenue and Ilex Close, Englefield Green











Downside, Chertsey













## 10-22 High Street, Addlestone







## Land to the north west of Almners Road, Lyne







Warren Yard, Lyne Lane, Chertsey



Bellbourne Nursery, Hurst Lane, Egham









Land adjacent Ulverscroft, Bakeham Lane, Egham





Primrose Cottage, Longcross Road, Chertsey













Villa Santa Maria, St Anns Hill, Chertsey







Land adjacent to Accommodation Road, Longcross







## Land adjacent to 62 Addlestone Moor, Addlestone



Land adjacent to Sandgates, Guildford Road, Chertsey





40 Crockford Park Road, Addlestone