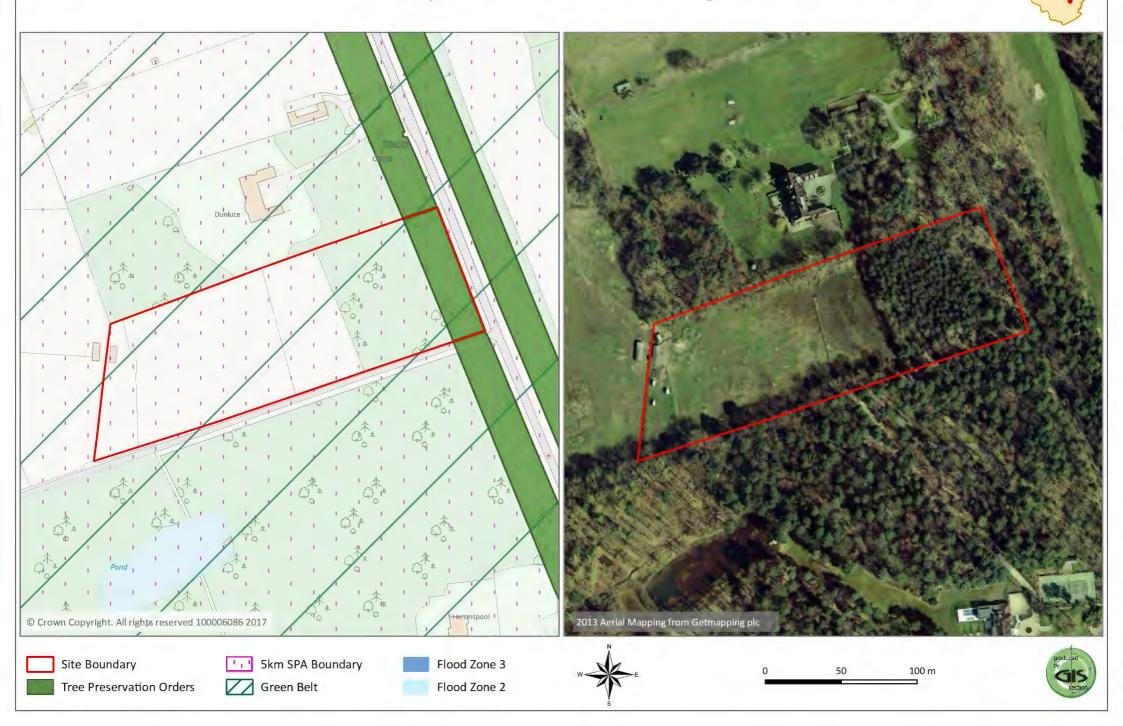

Villa Santa Maria, St Anns Hill, Chertsey

Land adjacent to Accommodation Road, Longcross