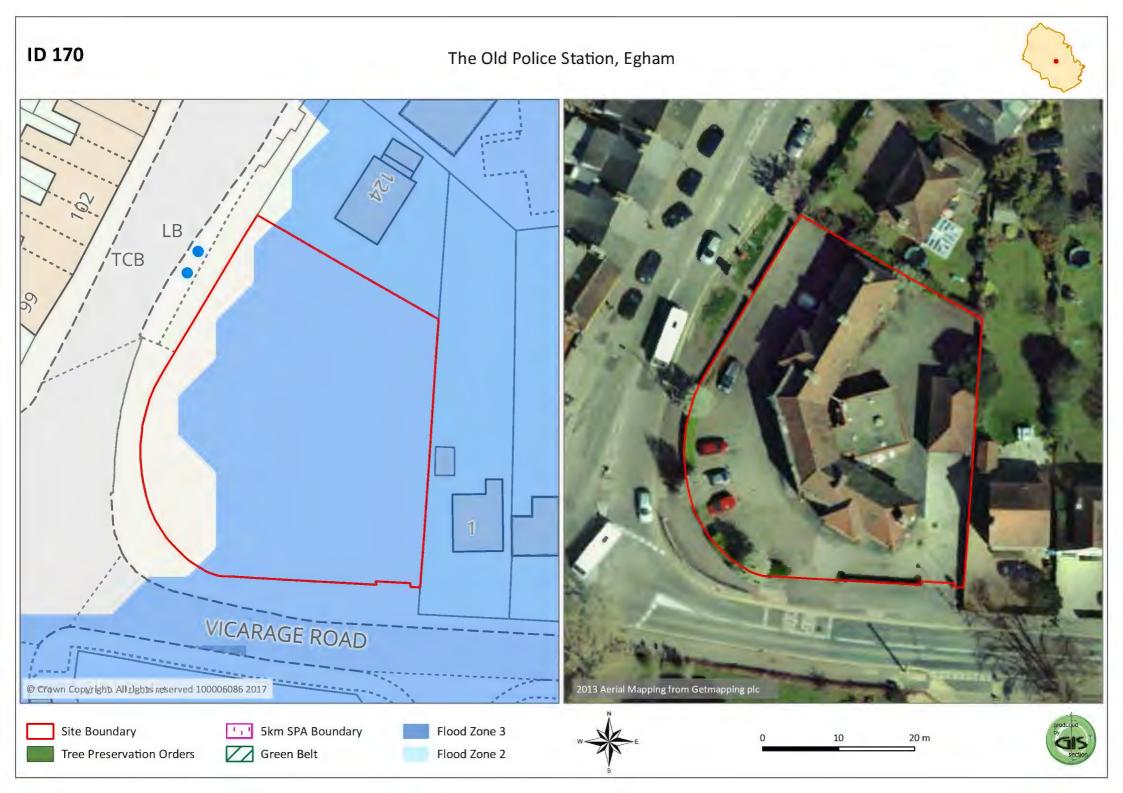

Land at Howards Lane, Rowtown, Addlestone

Blays House, Blays Lane, Egham

Land at Cherrywood Avenue and Ilex Close, Englefield Green

Downside, Chertsey