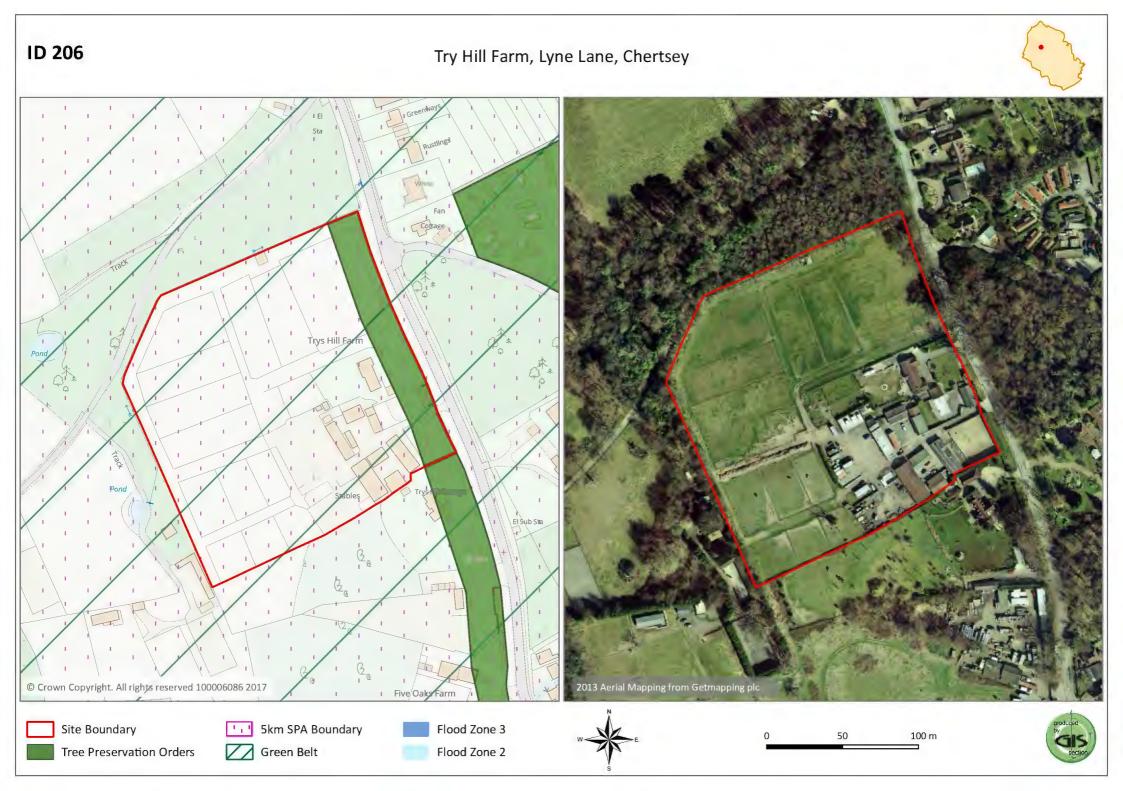

Land at Howards Lane, Rowtown, Addlestone





Blays House, Blays Lane, Egham







Land at Cherrywood Avenue and Ilex Close, Englefield Green











Downside, Chertsey













## 10-22 High Street, Addlestone







## Land to the north west of Almners Road, Lyne







Warren Yard, Lyne Lane, Chertsey



Bellbourne Nursery, Hurst Lane, Egham









Land adjacent Ulverscroft, Bakeham Lane, Egham





Primrose Cottage, Longcross Road, Chertsey













Villa Santa Maria, St Anns Hill, Chertsey







Land adjacent to Accommodation Road, Longcross







## Land adjacent to 62 Addlestone Moor, Addlestone



Land adjacent to Sandgates, Guildford Road, Chertsey





40 Crockford Park Road, Addlestone