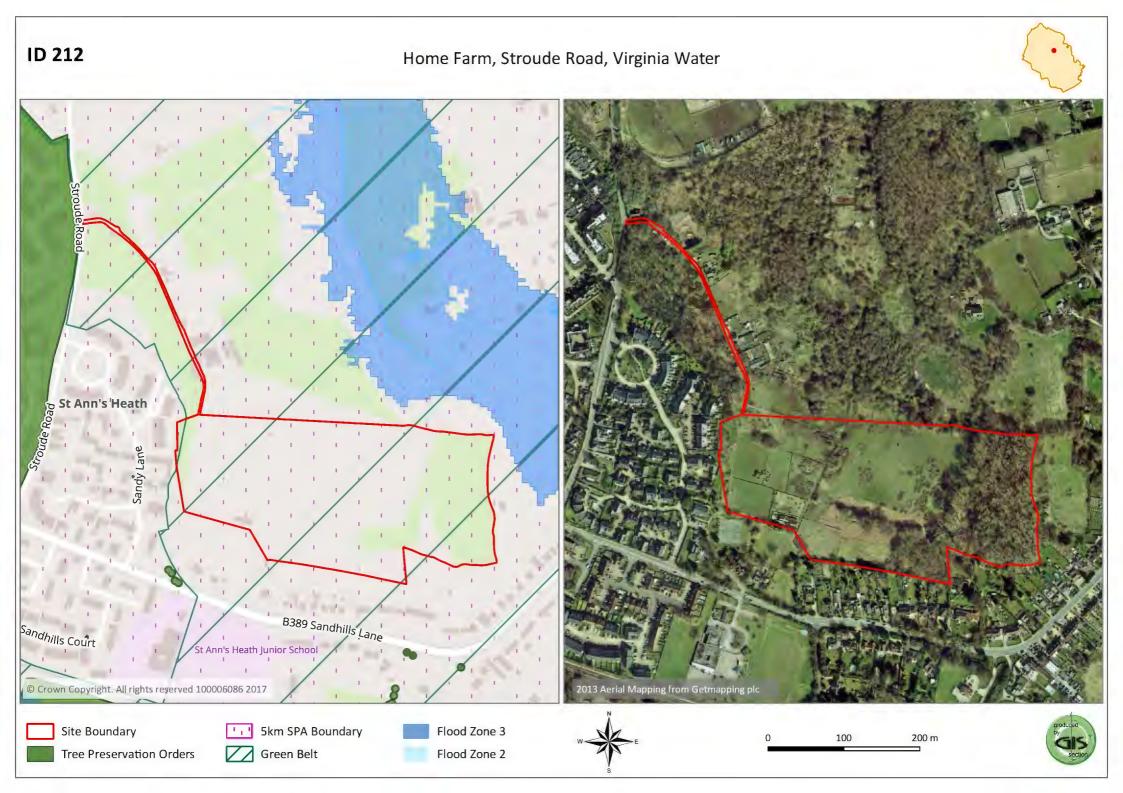

Land at Howards Lane, Rowtown, Addlestone





Blays House, Blays Lane, Egham







Land at Cherrywood Avenue and Ilex Close, Englefield Green











Downside, Chertsey













## 10-22 High Street, Addlestone







## Land to the north west of Almners Road, Lyne







Warren Yard, Lyne Lane, Chertsey



Bellbourne Nursery, Hurst Lane, Egham









Land adjacent Ulverscroft, Bakeham Lane, Egham





Primrose Cottage, Longcross Road, Chertsey













Villa Santa Maria, St Anns Hill, Chertsey







Land adjacent to Accommodation Road, Longcross







## Land adjacent to 62 Addlestone Moor, Addlestone



Land adjacent to Sandgates, Guildford Road, Chertsey





40 Crockford Park Road, Addlestone