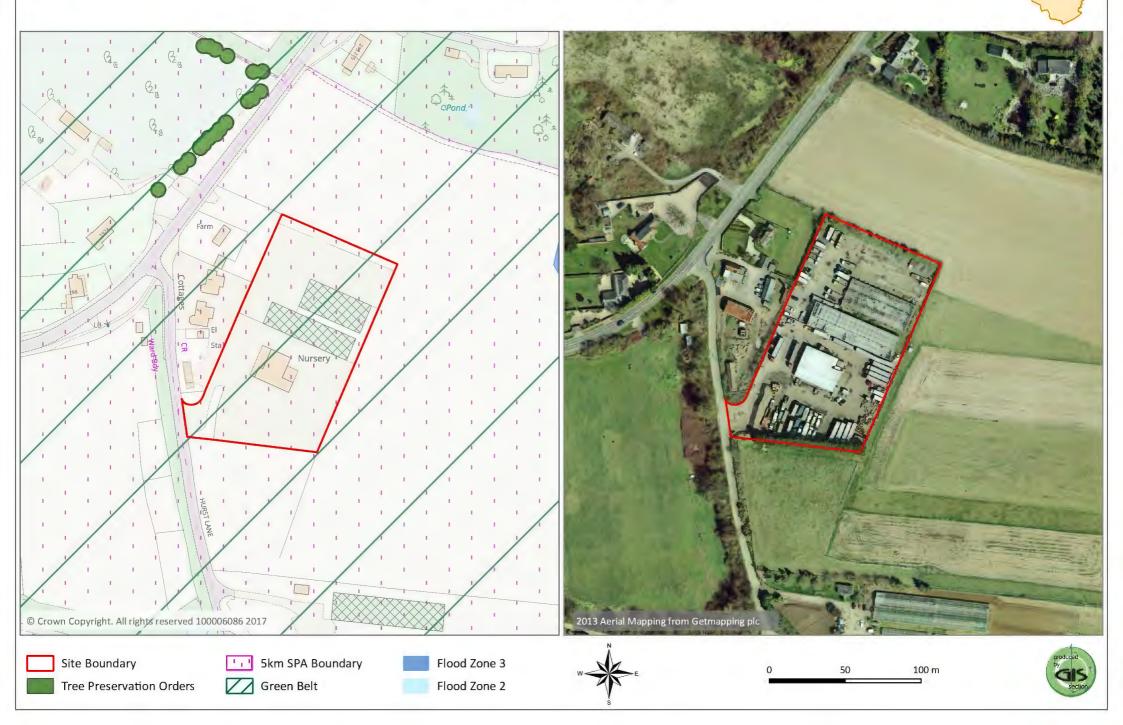

## Land to the north west of Almners Road, Lyne

Warren Yard, Lyne Lane, Chertsey

Bellbourne Nursery, Hurst Lane, Egham

Land adjacent Ulverscroft, Bakeham Lane, Egham

Primrose Cottage, Longcross Road, Chertsey