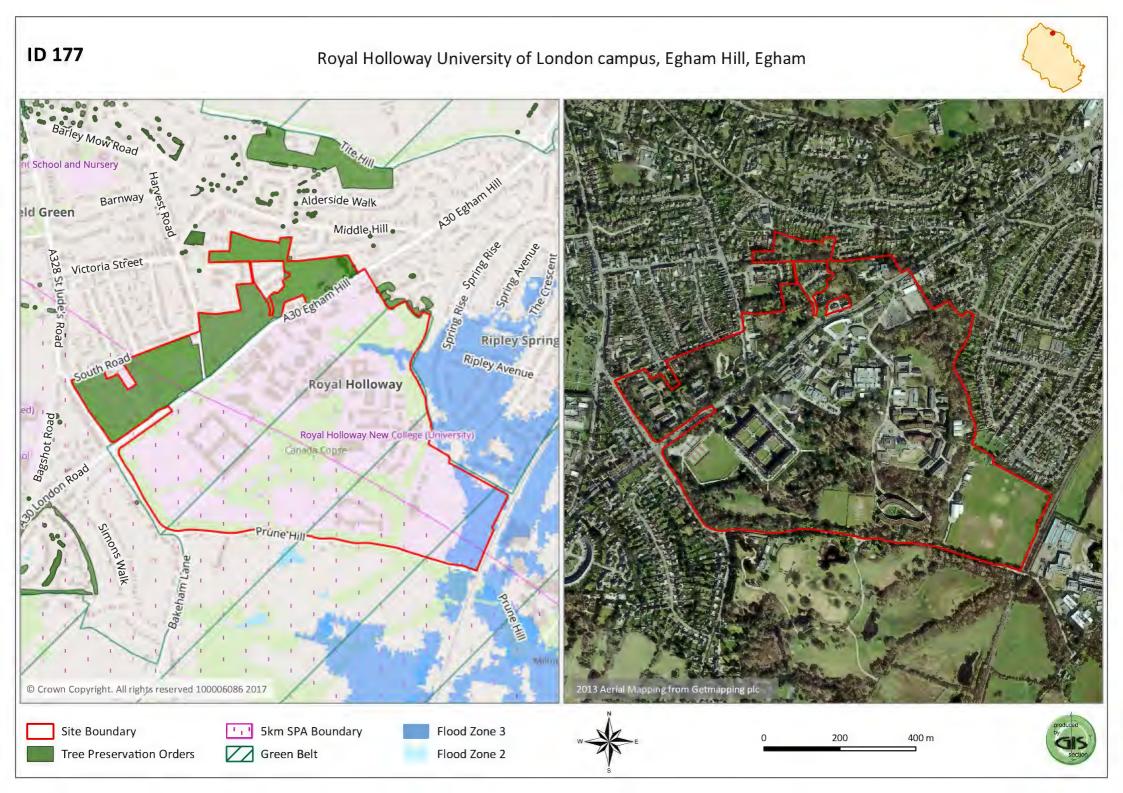

Land at Howards Lane, Rowtown, Addlestone

Blays House, Blays Lane, Egham

Land at Cherrywood Avenue and Ilex Close, Englefield Green

Downside, Chertsey