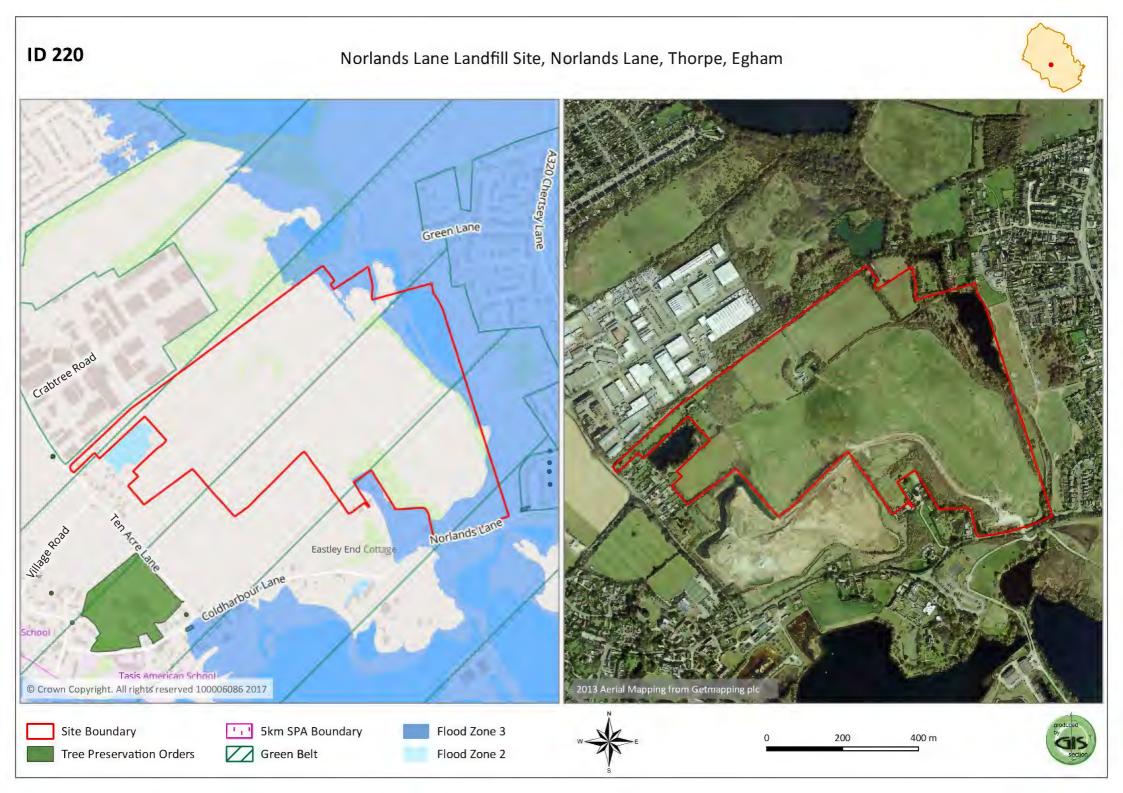

Land at Howards Lane, Rowtown, Addlestone

Blays House, Blays Lane, Egham

Land at Cherrywood Avenue and Ilex Close, Englefield Green

Downside, Chertsey