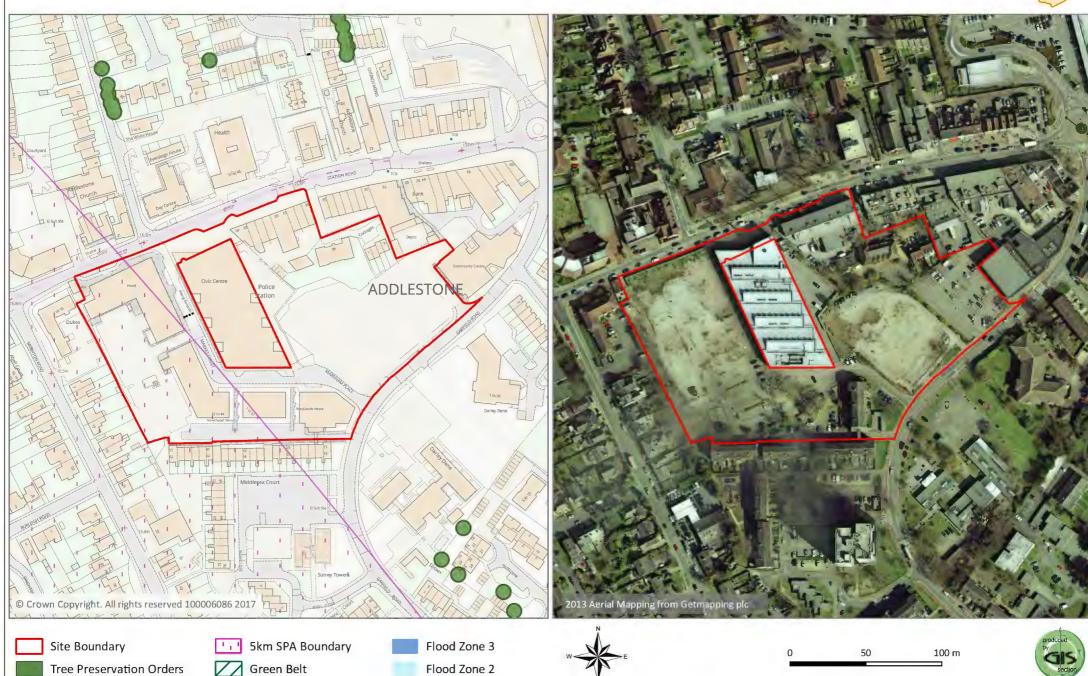

d at Prairie Road, Hatch Close & Hatch Farm, Addlestone





## Great Grove Farm, Murray Road, Ottershaw, Chertsey





## Charwoods Nurseries, New Haw





## CABI, Bakeham Lane, Egham





## Coltscroft, Rosemary Lane, Thorpe





## Sandylands Home Farm East, Blays Lane, Englefield Green





## Wick Road, Englefield Green





## Thorpe Park Farm, Staines Road, Chertsey





## CEMEX Thorpe 1, Ten Acre Lane, Thorpe





## CEMEX Thorpe 3, Ten Acre Lane, Thorpe





#### Land at Great Grove Farm (Charter Park), Ottershaw





## Hanworth Lane, Chertsey (Reserve Site)





## Land at Aviator Park, Station Road, Addlestone





## Brunel University Site, Coopers Hill Lane





## Byfleet Road, New Haw





# Dial House, Englefield Green





Tree Preservation Orders

## Addlestone One





Flood Zone 2

## Land at Green Lane/Norlands Lane/Chertsey Lane, Thorpe





## Land at Hurst Lane, Egham





## Pyrcroft Road, Chertsey





#### Land at Addlestonemoor, Addlestone (Travelers & showpeople site)





## 232 Brox Road, Ottershaw





## Longcross Garden Village





## Stroude Road, Egham





## Marshall Place Open Space





## Hythe Farm, 81/83 Hythefield Avenue, Egham





## Luddington Farm, Stroude Road, Egham





## 79 Woodham Park Road, Addlestone





## CEMEX House, Coldharbour Lane, Thorpe





## Wey Manor Farm, Wey Manor, New Haw, Addlestone





## Ledger Drive, Addlestone









## Alwyn House, Windsor Street, Chertsey





## Land rear of 8 Stepgates, Chertsey