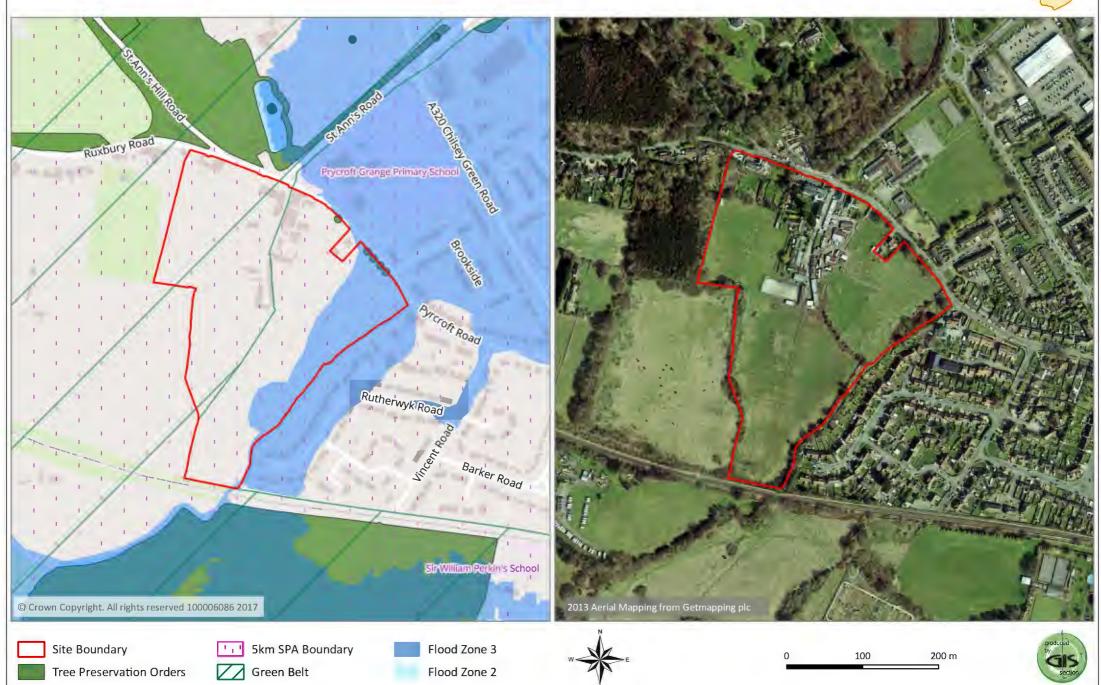

New Haw





## CABI, Bakeham Lane, Egham





## Coltscroft, Rosemary Lane, Thorpe





## Sandylands Home Farm East, Blays Lane, Englefield Green





## Wick Road, Englefield Green





## Thorpe Park Farm, Staines Road, Chertsey





## CEMEX Thorpe 1, Ten Acre Lane, Thorpe





## CEMEX Thorpe 3, Ten Acre Lane, Thorpe





#### Land at Great Grove Farm (Charter Park), Ottershaw





## Hanworth Lane, Chertsey (Reserve Site)





## Land at Aviator Park, Station Road, Addlestone





## Brunel University Site, Coopers Hill Lane





## Byfleet Road, New Haw





# Dial House, Englefield Green





Tree Preservation Orders

## Addlestone One





Flood Zone 2

## Land at Green Lane/Norlands Lane/Chertsey Lane, Thorpe





## Land at Hurst Lane, Egham





## Pyrcroft Road, Chertsey





#### Land at Addlestonemoor, Addlestone (Travelers & showpeople site)





## 232 Brox Road, Ottershaw





## Longcross Garden Village





## Stroude Road, Egham





## Marshall Place Open Space





## Hythe Farm, 81/83 Hythefield Avenue, Egham





## Luddington Farm, Stroude Road, Egham





## 79 Woodham Park Road, Addlestone





## CEMEX House, Coldharbour Lane, Thorpe





## Wey Manor Farm, Wey Manor, New Haw, Addlestone





## Ledger Drive, Addlestone









## Alwyn House, Windsor Street, Chertsey





## Land rear of 8 Stepgates, Chertsey