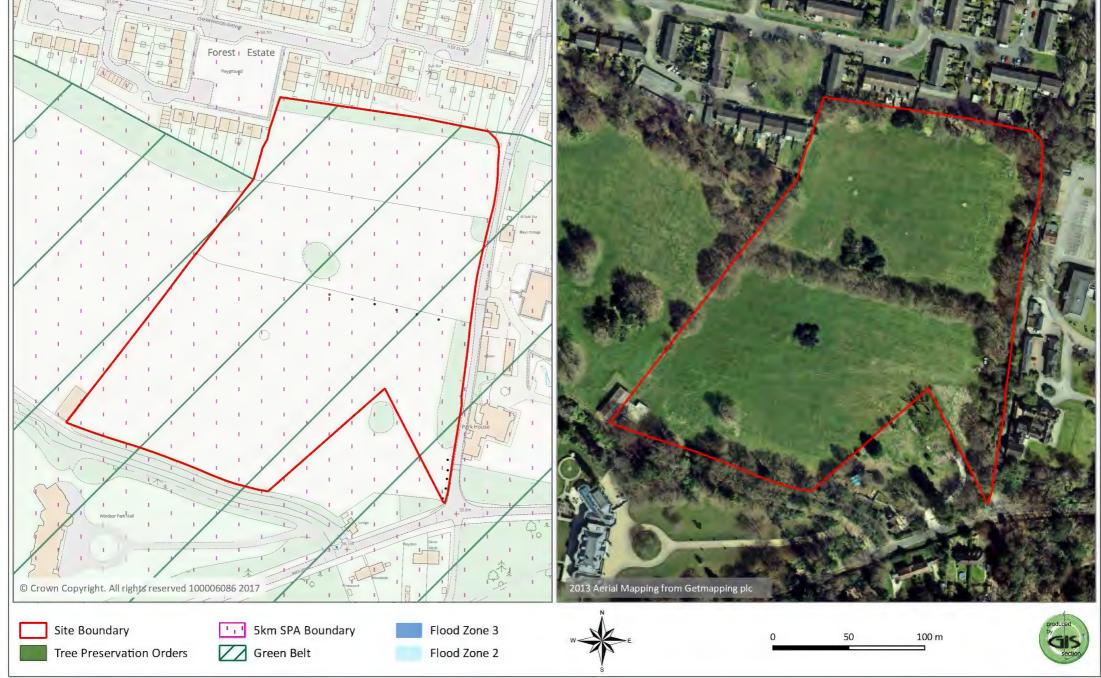

# Land South of St Davids Drive & Roberts Way, situated between London Road & Bakeham Lane