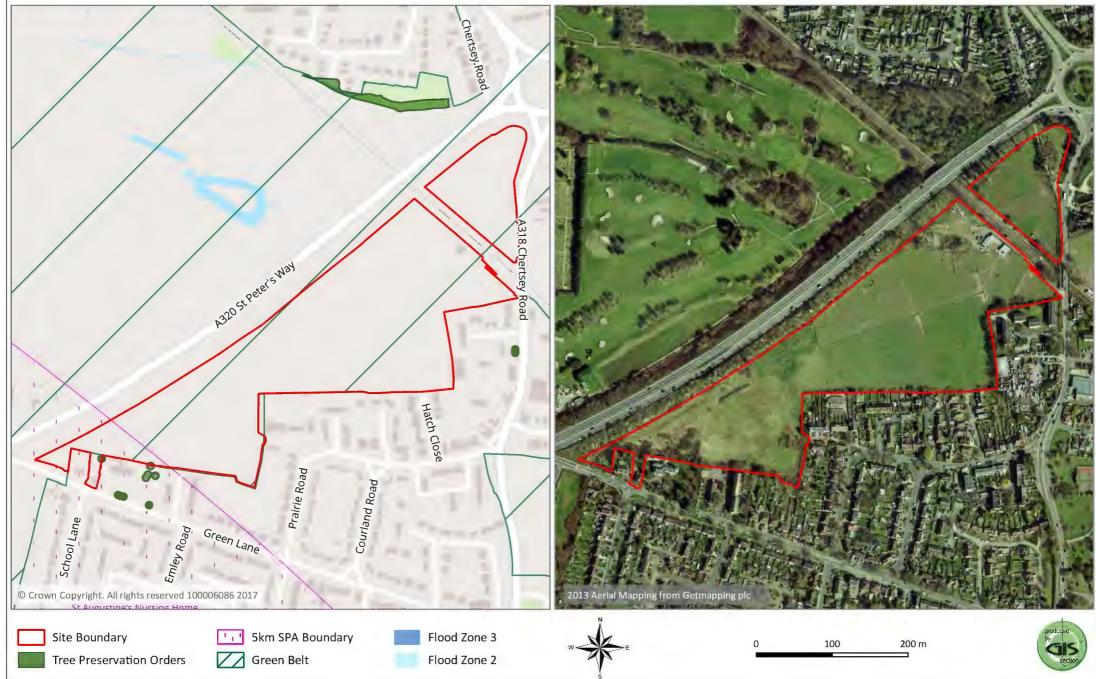

## Barrsbrook & Barrsbrook Cattery, Guildford Road, Chertsey





## Stroude Farm, Stroude Road, Virginia Water





## Brox End Nursery, Brox Lane (reserve site)





## Bourne Car Park, Virginia Water





## Land at Coombelands Lane, Addlestone









## Oak Tree Nursery, Stroude Road, Virginia Water





# Land South of St Davids Drive & Roberts Way, situated between London Road & Bakeham Lane





## Land at Prairie Road, Hatch Close & Hatch Farm, Addlestone





## Great Grove Farm, Murray Road, Ottershaw, Chertsey





## Charwoods Nurseries, New Haw





## CABI, Bakeham Lane, Egham





## Coltscroft, Rosemary Lane, Thorpe





## Sandylands Home Farm East, Blays Lane, Englefield Green





## Wick Road, Englefield Green





## Thorpe Park Farm, Staines Road, Chertsey





## CEMEX Thorpe 1, Ten Acre Lane, Thorpe





## CEMEX Thorpe 3, Ten Acre Lane, Thorpe





#### Land at Great Grove Farm (Charter Park), Ottershaw





## Hanworth Lane, Chertsey (Reserve Site)





## Land at Aviator Park, Station Road, Addlestone





## Brunel University Site, Coopers Hill Lane





## Byfleet Road, New Haw





# Dial House, Englefield Green





Tree Preservation Orders

## Addlestone One





Flood Zone 2

## Land at Green Lane/Norlands Lane/Chertse