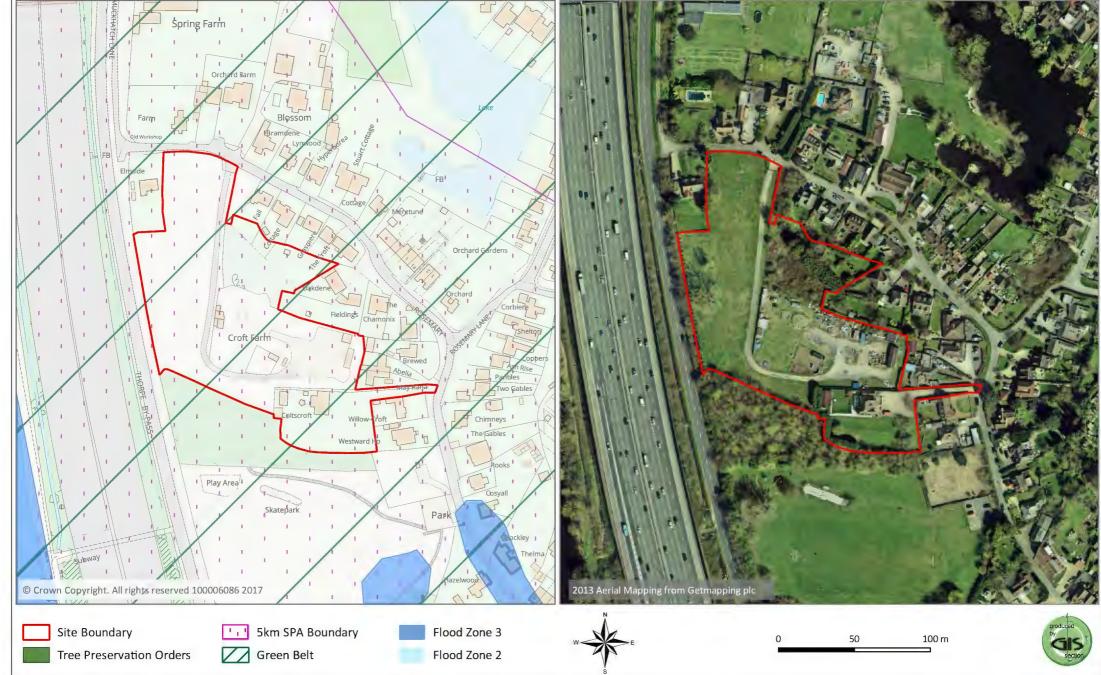

## Barrsbrook & Barrsbrook Cattery, Guildford Road, Chertsey





## Stroude Farm, Stroude Road, Virginia Water





## Brox End Nursery, Brox Lane (reserve site)





## Bourne Car Park, Virginia Water





## Land at Coombelands Lane, Addlestone









## Oak Tree Nursery, Stroude Road, Virginia Water





# Land South of St Davids Drive & Roberts Way, situated between London Road & Bakeham Lane





## Land at Prairie Road, Hatch Close & Hatch Farm, Addlestone





## Great Grove Farm, Murray Road, Ottershaw, Chertsey





## Charwoods Nurseries, New Haw





## CABI, Bakeham Lane, Egham





## Coltscroft, Rosemary Lane, Thorpe





## Sandylands Home Farm East, Blays Lane, Englefield Green





## Wick Road, Englefield Green





## Thorpe Park Farm, Staines Road, Chertsey





## CEMEX Thorpe 1, Ten Acre Lane, Thorpe





## CEMEX Thorpe 3, Ten Acre Lane, Thorpe





#### Land at Great Grove Farm (Charter Park), Ottershaw





## Hanworth Lane, Chertsey (Reserve Site)





## Land at Aviator Park, Station Road, Addlestone





## Brunel University Site, Coopers Hill Lane





## Byfleet Road, New Haw





# Dial House, Englefield Green





Tree Preservation Orders

## Addlestone One





Flood Zone 2

## Land at Green Lane/Norlands Lane/Chertsey Lane, Thorpe





## Land at Hurst Lane, Egham





## Pyrcroft Road, Chertsey





#### Land at Addlestonemoor, Addlestone (Travelers & showpeople site)





## 232 Brox