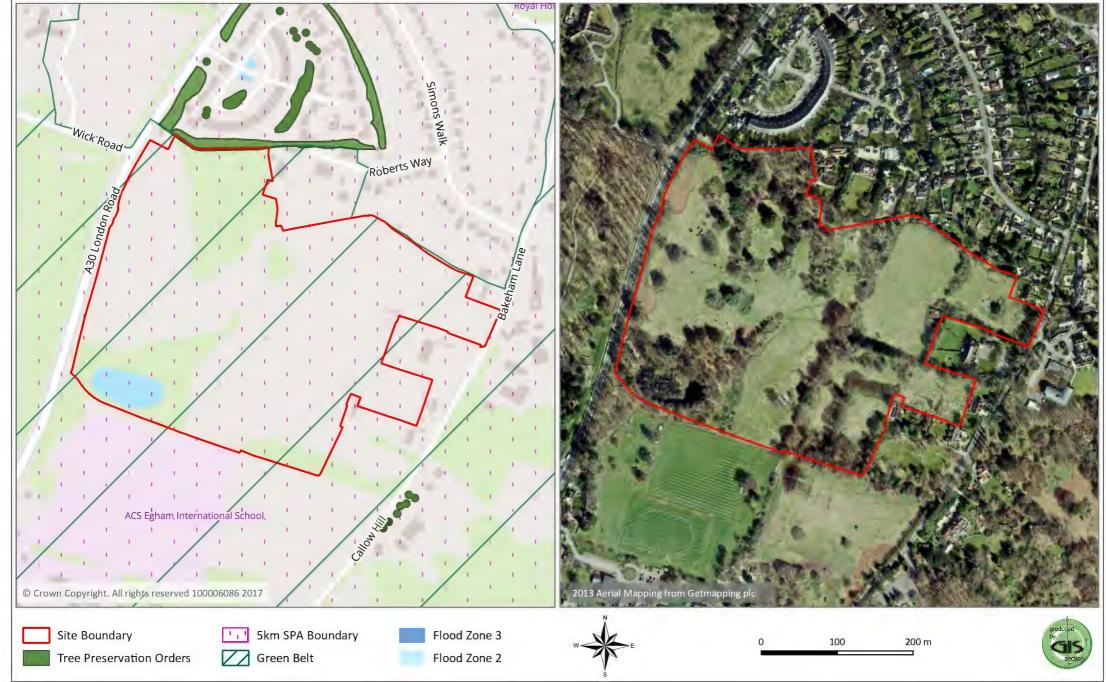

# Land South of St Davids Drive & Roberts Way, situated between London Road & Bakeham Lane