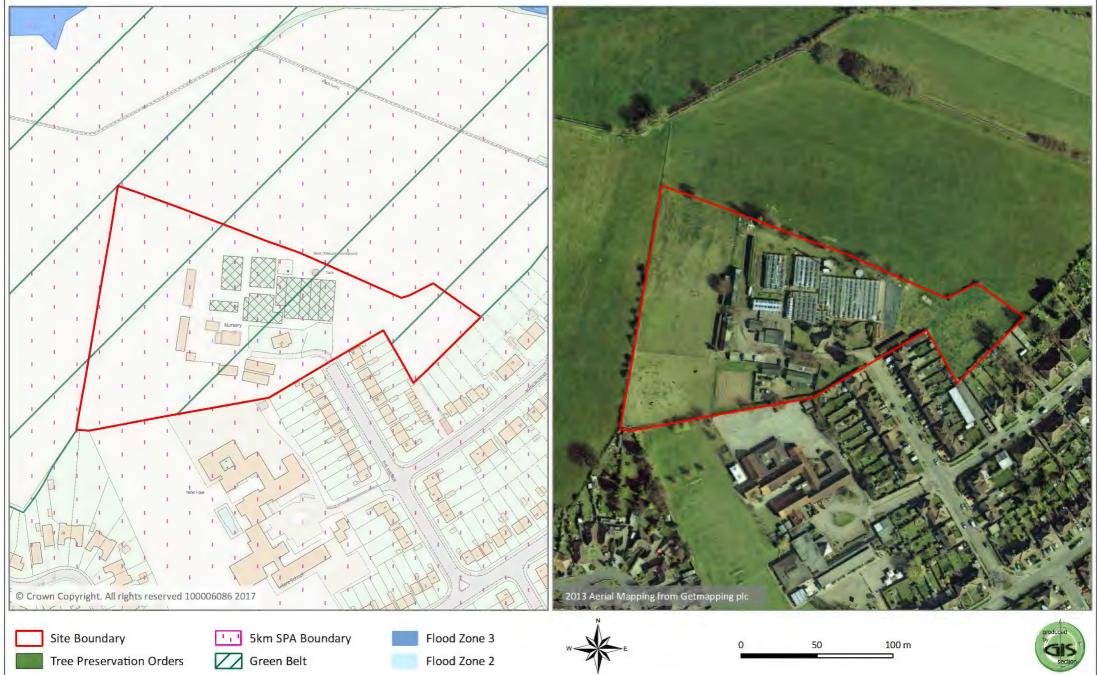

## Barrsbrook & Barrsbrook Cattery, Guildford Road, Chertsey





## Stroude Farm, Stroude Road, Virginia Water





## Brox End Nursery, Brox Lane (reserve site)





## Bourne Car Park, Virginia Water





## Land at Coombelands Lane, Addlestone









## Oak Tree Nursery, Stroude Road, Virginia Water





# Land South of St Davids Drive & Roberts Way, situated between London Road & Bakeham Lane





## Land at Prairie Road, Hatch Close & Hatch Farm, Addlestone





## Great Grove Farm, Murray Road, Ottershaw, Chertsey





## Charwoods Nurseries, New Haw





## CABI, Bakeham Lane, Egham





## Coltscroft, Rosemary Lane, Thorpe





## Sandylands Home Farm East, Blays Lane, Englefield Green





## Wick Road, Englefield Green





## Thorpe Park Farm, Staines Road, Chertsey





## CEMEX Thorpe 1, Ten Acre Lane, Thorpe





## CEMEX Thorpe 3, Ten Acre Lane, Thorpe





#### Land at Great Grove Farm (Charter Park), Ottershaw





## Hanworth Lane, Chertsey (Reserve Site)





## Land at Aviator Park, Station Road, Addlestone





## Brunel University Site, Coopers Hill Lane





## Byfleet Road, New Haw





# Dial House, Englefield Green





Tree Preservation Orders

## Addlestone One





Flood Zone 2

## Land at Green Lane/Norlands Lane/Chertsey Lane, Thorpe





## Land at Hurst Lane, Egham





## Pyrcroft Road, Chertsey





#### Land