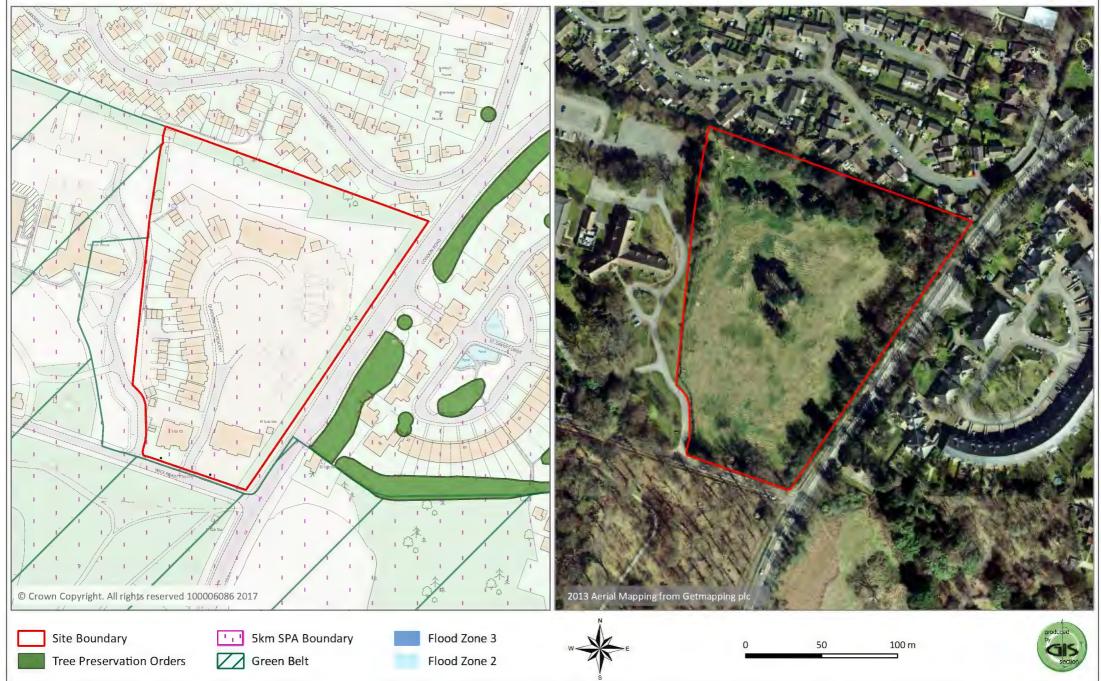

## Barrsbrook & Barrsbrook Cattery, Guildford Road, Chertsey





## Stroude Farm, Stroude Road, Virginia Water





## Brox End Nursery, Brox Lane (reserve site)





## Bourne Car Park, Virginia Water





## Land at Coombelands Lane, Addlestone









## Oak Tree Nursery, Stroude Road, Virginia Water





# Land South of St Davids Drive & Roberts Way, situated between London Road & Bakeham Lane





## Land at Prairie Road, Hatch Close & Hatch Farm, Addlestone





## Great Grove Farm, Murray Road, Ottershaw, Chertsey





## Charwoods Nurseries, New Haw





## CABI, Bakeham Lane, Egham





## Coltscroft, Rosemary Lane, Thorpe





## Sandylands Home Farm East, Blays Lane, Englefield Green





## Wick Road, Englefield Green





## Thorpe Park Farm, Staines Road, Chertsey





## CEMEX Thorpe 1, Ten Acre Lane, Thorpe





## CEMEX Thorpe 3, Ten Acre Lane, Thorpe





#### Land at Great Grove Farm (Charter Park), Ottershaw





## Hanworth Lane, Chertsey (Reserve Site)





## Land at Aviator Park, Station Road, Addlestone





## Brunel University Site, Coopers Hill Lane





## Byfleet Road, New Haw





# Dial House, Englefield Green





Tree Preservation Orders

## Addlestone One





Flood Zone 2

## Land at Green Lane/Norlands Lane/Chertsey Lane, Thorpe





## Land at Hurst Lane, Egham





## Pyrcroft Road, Chertsey





#### Land at Addlestonemoor, Addlestone (Travelers & showpeople site)





## 232 Brox Road, Ottershaw





## Longcross Garden Village





## Stroude Road, Egham





## Marshall Place