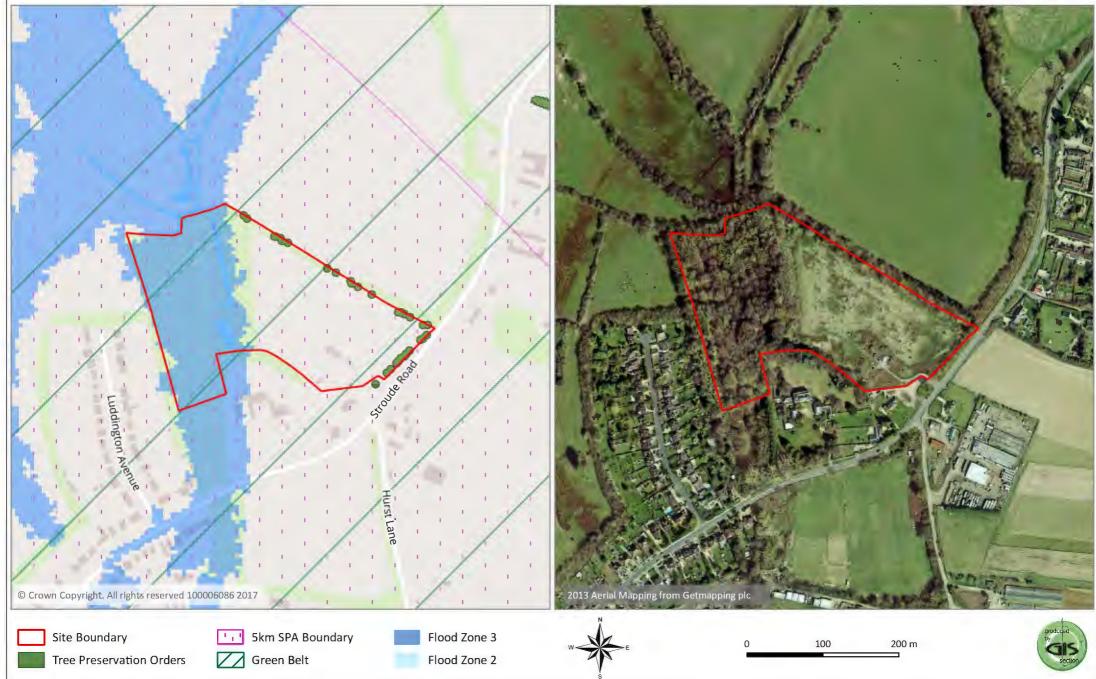

e 3, Ten Acre Lane, Thorpe





#### Land at Great Grove Farm (Charter Park), Ottershaw





## Hanworth Lane, Chertsey (Reserve Site)





## Land at Aviator Park, Station Road, Addlestone





## Brunel University Site, Coopers Hill Lane





## Byfleet Road, New Haw





# Dial House, Englefield Green





Tree Preservation Orders

## Addlestone One





Flood Zone 2

## Land at Green Lane/Norlands Lane/Chertsey Lane, Thorpe





## Land at Hurst Lane, Egham





## Pyrcroft Road, Chertsey





#### Land at Addlestonemoor, Addlestone (Travelers & showpeople site)





## 232 Brox Road, Ottershaw





## Longcross Garden Village





## Stroude Road, Egham





## Marshall Place Open Space





## Hythe Farm, 81/83 Hythefield Avenue, Egham





## Luddington Farm, Stroude Road, Egham





## 79 Woodham Park Road, Addlestone





## CEMEX House, Coldharbour Lane, Thorpe





## Wey Manor Farm, Wey Manor, New Haw, Addlestone





## Ledger Drive, Addlestone









## Alwyn House, Windsor Street, Chertsey





## Land rear of 8 Stepgates, Chertsey