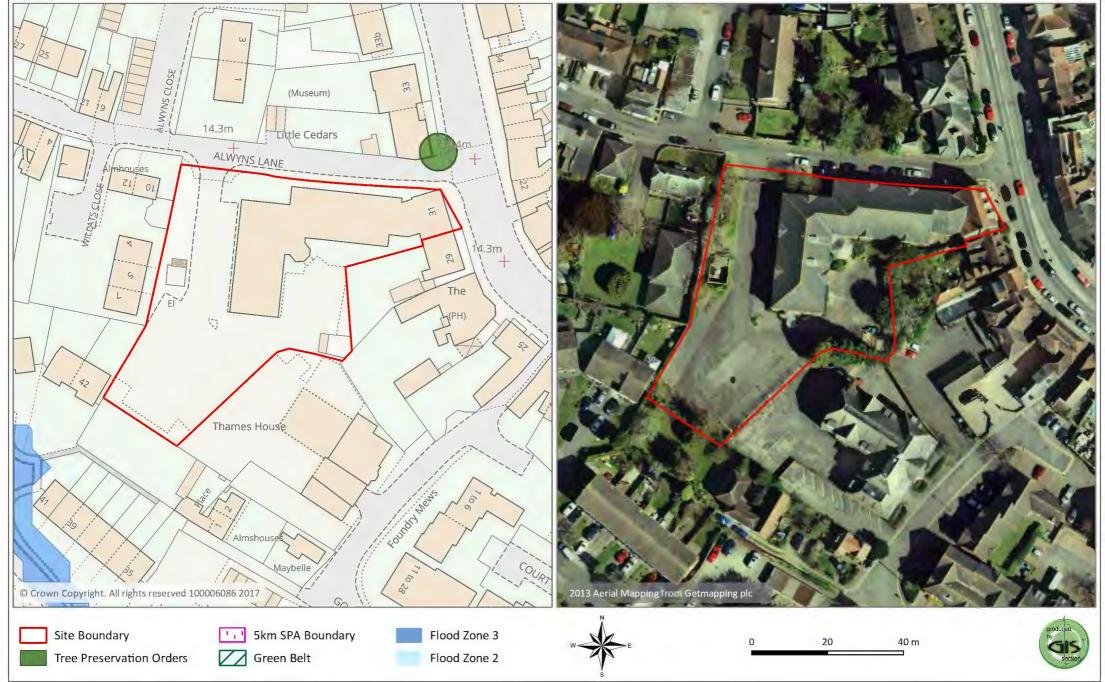

pers Hill Lane





## Byfleet Road, New Haw





# Dial House, Englefield Green





Tree Preservation Orders

## Addlestone One





Flood Zone 2

## Land at Green Lane/Norlands Lane/Chertsey Lane, Thorpe





## Land at Hurst Lane, Egham





## Pyrcroft Road, Chertsey





#### Land at Addlestonemoor, Addlestone (Travelers & showpeople site)





## 232 Brox Road, Ottershaw





## Longcross Garden Village





## Stroude Road, Egham





## Marshall Place Open Space





## Hythe Farm, 81/83 Hythefield Avenue, Egham





## Luddington Farm, Stroude Road, Egham





## 79 Woodham Park Road, Addlestone





## CEMEX House, Coldharbour Lane, Thorpe





## Wey Manor Farm, Wey Manor, New Haw, Addlestone





## Ledger Drive, Addlestone









## Alwyn House, Windsor Street, Chertsey





## Land rear of 8 Stepgates, Chertsey