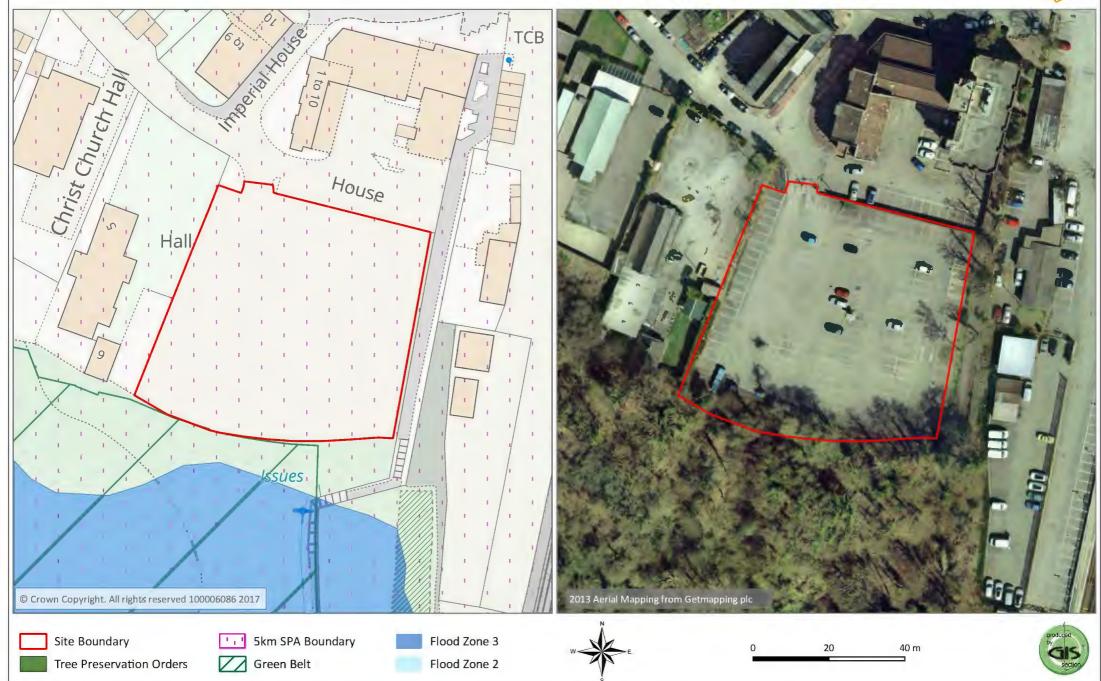

## Barrsbrook & Barrsbrook Cattery, Guildford Road, Chertsey





## Stroude Farm, Stroude Road, Virginia Water





## Brox End Nursery, Brox Lane (reserve site)





## Bourne Car Park, Virginia Water





## Land at Coombelands Lane, Addlestone









## Oak Tree Nursery, Stroude Road, Virginia Water





# Land South of St Davids Drive & Roberts Way, situated between London Road & Bakeham Lane





## Land at Prairie Road, Hatch Close & Hatch Farm, Addlestone





## Great Grove Farm, Murray Road, Ottershaw, Chertsey





## Charwoods Nurseries, New Haw





## CABI, Bakeham Lane, Egham





## Coltscroft, Rosemary Lane, Thorpe





## Sandylands Home Farm East, Blays Lane, Englefield Green





## Wick Road, Englefield Green





## Thorpe Park Farm, Staines Road, Chertsey





## CEMEX Thorpe 1, Ten Acre Lane, Thorpe





## CEMEX Thorpe 3, Ten Acre Lane, Thorpe





#### Land at Great Grove Farm (Charter Park), Ottershaw





## Hanworth Lane, Chertsey (Reserve Site)





## Land at