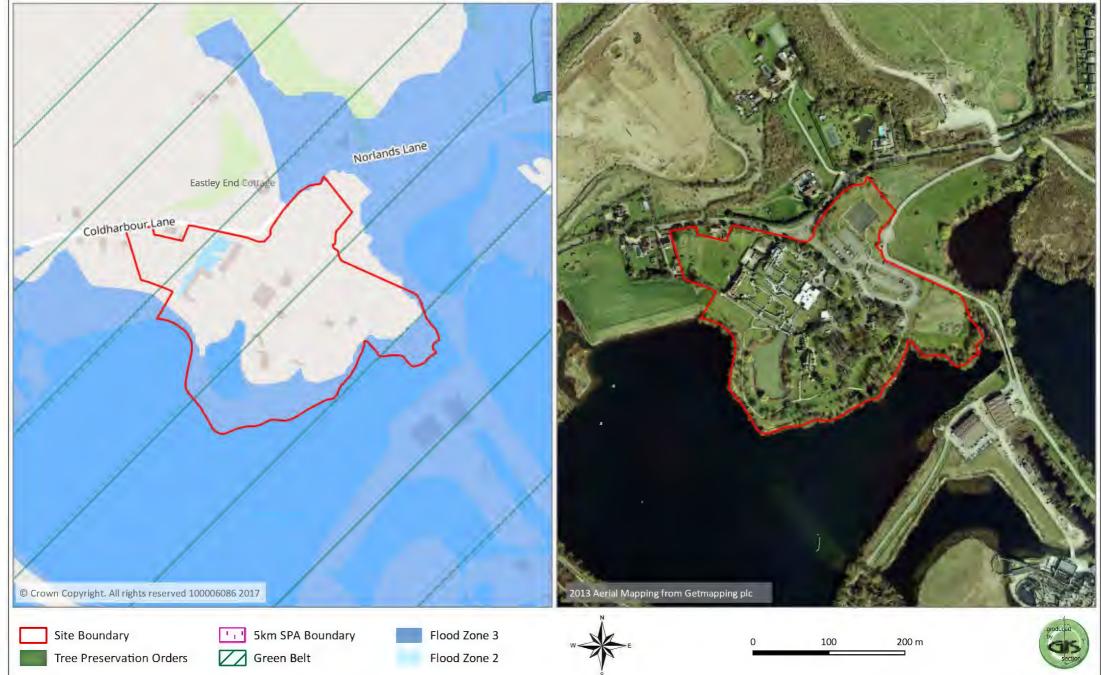

## Hanworth Lane, Chertsey (Reserve Site)





## Land at Aviator Park, Station Road, Addlestone





## Brunel University Site, Coopers Hill Lane





## Byfleet Road, New Haw





# Dial House, Englefield Green





Tree Preservation Orders

## Addlestone One





Flood Zone 2

## Land at Green Lane/Norlands Lane/Chertsey Lane, Thorpe





## Land at Hurst Lane, Egham





## Pyrcroft Road, Chertsey





#### Land at Addlestonemoor, Addlestone (Travelers & showpeople site)





## 232 Brox Road, Ottershaw





## Longcross Garden Village





## Stroude Road, Egham





## Marshall Place Open Space





## Hythe Farm, 81/83 Hythefield Avenue, Egham





## Luddington Farm, Stroude Road, Egham





## 79 Woodham Park Road, Addlestone





## CEMEX House, Coldharbour Lane, Thorpe





## Wey Manor Farm, Wey Manor, New Haw, Addlestone





## Ledger Drive, Addlestone









## Alwyn House, Windsor Street, Chertsey





## Land rear of 8 Stepgates, Chertsey