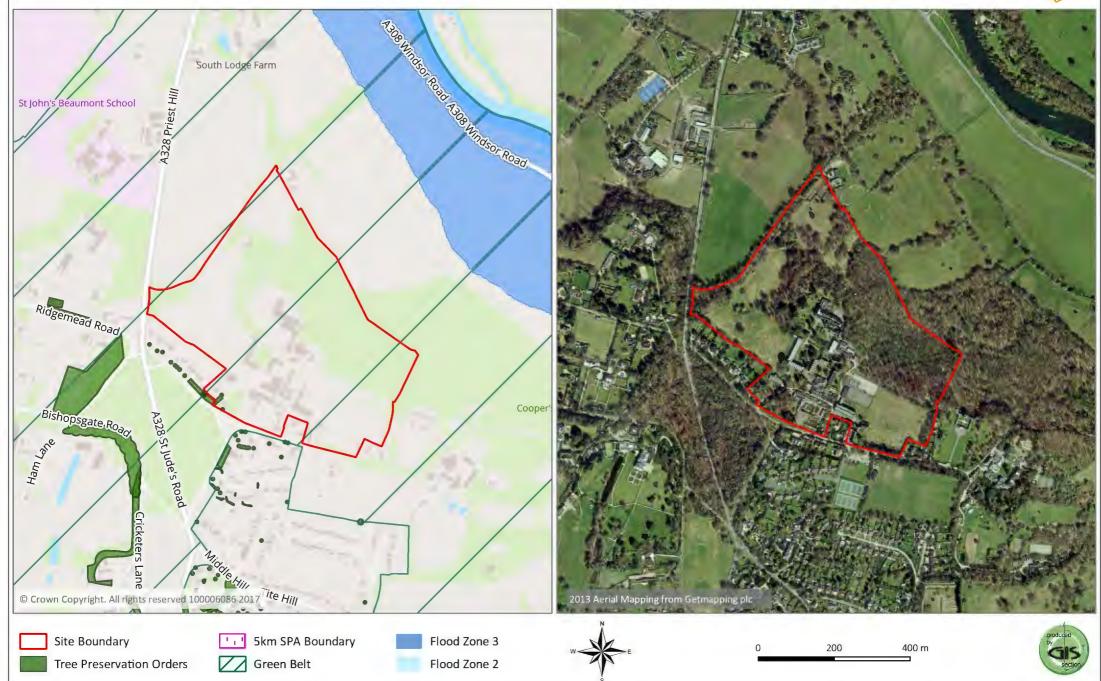

a Water





# Land South of St Davids Drive & Roberts Way, situated between London Road & Bakeham Lane





## Land at Prairie Road, Hatch Close & Hatch Farm, Addlestone





## Great Grove Farm, Murray Road, Ottershaw, Chertsey





## Charwoods Nurseries, New Haw





## CABI, Bakeham Lane, Egham





## Coltscroft, Rosemary Lane, Thorpe





## Sandylands Home Farm East, Blays Lane, Englefield Green





## Wick Road, Englefield Green





## Thorpe Park Farm, Staines Road, Chertsey





## CEMEX Thorpe 1, Ten Acre Lane, Thorpe





## CEMEX Thorpe 3, Ten Acre Lane, Thorpe





#### Land at Great Grove Farm (Charter Park), Ottershaw





## Hanworth Lane, Chertsey (Reserve Site)





## Land at Aviator Park, Station Road, Addlestone





## Brunel University Site, Coopers Hill Lane





## Byfleet Road, New Haw





# Dial House, Englefield Green





Tree Preservation Orders

## Addlestone One





Flood Zone 2

## Land at Green Lane/Norlands Lane/Chertsey Lane, Thorpe





## Land at Hurst Lane, Egham





## Pyrcroft Road, Chertsey





#### Land at Addlestonemoor, Addlestone (Travelers & showpeople site)





## 232 Brox Road, Ottershaw





## Longcross Garden Village





## Stroude Road, Egham





## Marshall Place Open Space





## Hythe Farm, 81/83 Hythefield Avenue, Egham





## Luddington Farm, Stroude Road, Egham





## 79 Woodham Park Road, Addlestone





## CEMEX House, Coldharbour Lane, Thorpe





## Wey Manor Farm, Wey Manor, New Haw, Addlestone





## Ledger Drive, Addlestone









## Alwyn House, Windsor Street, Chertsey





## Land rear of