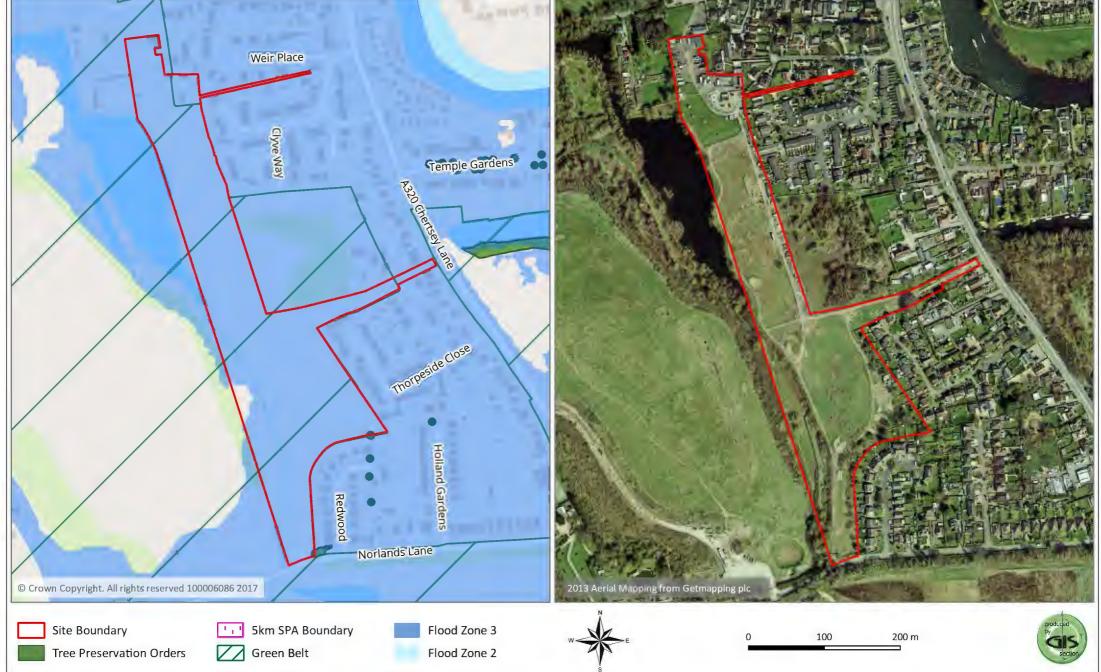

arm, Murray Road, Ottershaw, Chertsey





## Charwoods Nurseries, New Haw





## CABI, Bakeham Lane, Egham





## Coltscroft, Rosemary Lane, Thorpe





## Sandylands Home Farm East, Blays Lane, Englefield Green





## Wick Road, Englefield Green





## Thorpe Park Farm, Staines Road, Chertsey





## CEMEX Thorpe 1, Ten Acre Lane, Thorpe





## CEMEX Thorpe 3, Ten Acre Lane, Thorpe





#### Land at Great Grove Farm (Charter Park), Ottershaw





## Hanworth Lane, Chertsey (Reserve Site)





## Land at Aviator Park, Station Road, Addlestone





## Brunel University Site, Coopers Hill Lane





## Byfleet Road, New Haw





# Dial House, Englefield Green





Tree Preservation Orders

## Addlestone One





Flood Zone 2

## Land at Green Lane/Norlands Lane/Chertsey Lane, Thorpe





## Land at Hurst Lane, Egham





## Pyrcroft Road, Chertsey





#### Land at Addlestonemoor, Addlestone (Travelers & showpeople site)





## 232 Brox Road, Ottershaw





## Longcross Garden Village





## Stroude Road, Egham





## Marshall Place Open Space





## Hythe Farm, 81/83 Hythefield Avenue, Egham





## Luddington Farm, Stroude Road, Egham





## 79 Woodham Park Road, Addlestone





## CEMEX House, Coldharbour Lane, Thorpe





## Wey Manor Farm, Wey Manor, New Haw, Addlestone





## Ledger Drive, Addlestone









## Alwyn House, Windsor Street, Chertsey





## Land rear of 8 Stepgates, Chertsey