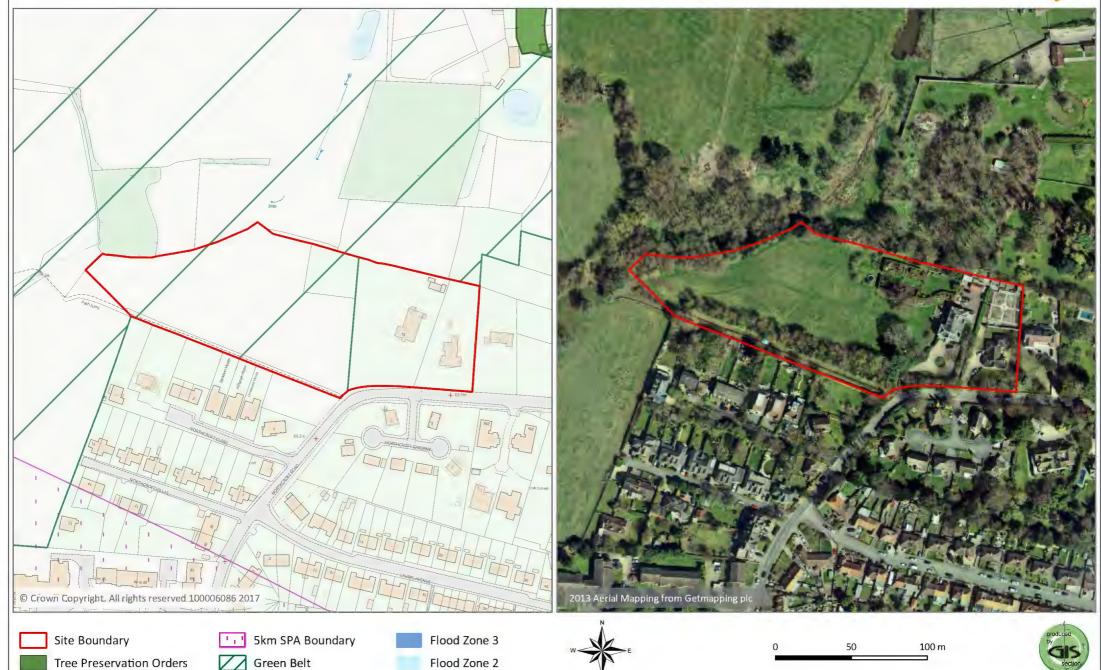

ed between London Road & Bakeham Lane





## Land at Prairie Road, Hatch Close & Hatch Farm, Addlestone





## Great Grove Farm, Murray Road, Ottershaw, Chertsey





## Charwoods Nurseries, New Haw





## CABI, Bakeham Lane, Egham





## Coltscroft, Rosemary Lane, Thorpe





## Sandylands Home Farm East, Blays Lane, Englefield Green





## Wick Road, Englefield Green





## Thorpe Park Farm, Staines Road, Chertsey





## CEMEX Thorpe 1, Ten Acre Lane, Thorpe





## CEMEX Thorpe 3, Ten Acre Lane, Thorpe





#### Land at Great Grove Farm (Charter Park), Ottershaw





## Hanworth Lane, Chertsey (Reserve Site)





## Land at Aviator Park, Station Road, Addlestone





## Brunel University Site, Coopers Hill Lane





## Byfleet Road, New Haw





# Dial House, Englefield Green





Tree Preservation Orders

## Addlestone One





Flood Zone 2

## Land at Green Lane/Norlands Lane/Chertsey Lane, Thorpe





## Land at Hurst Lane, Egham





## Pyrcroft Road, Chertsey





#### Land at Addlestonemoor, Addlestone (Travelers & showpeople site)





## 232 Brox Road, Ottershaw





## Longcross Garden Village





## Stroude Road, Egham





## Marshall Place Open Space





## Hythe Farm, 81/83 Hythefield Avenue, Egham





## Luddington Farm, Stroude Road, Egham





## 79 Woodham Park Road, Addlestone





## CEMEX House, Coldharbour Lane, Thorpe





## Wey Manor Farm, Wey Manor, New Haw, Addlestone





## Ledger Drive, Addlestone









## Alwyn House, Windsor Street, Chertsey





## Land rear of 8 Stepgates, Chertsey