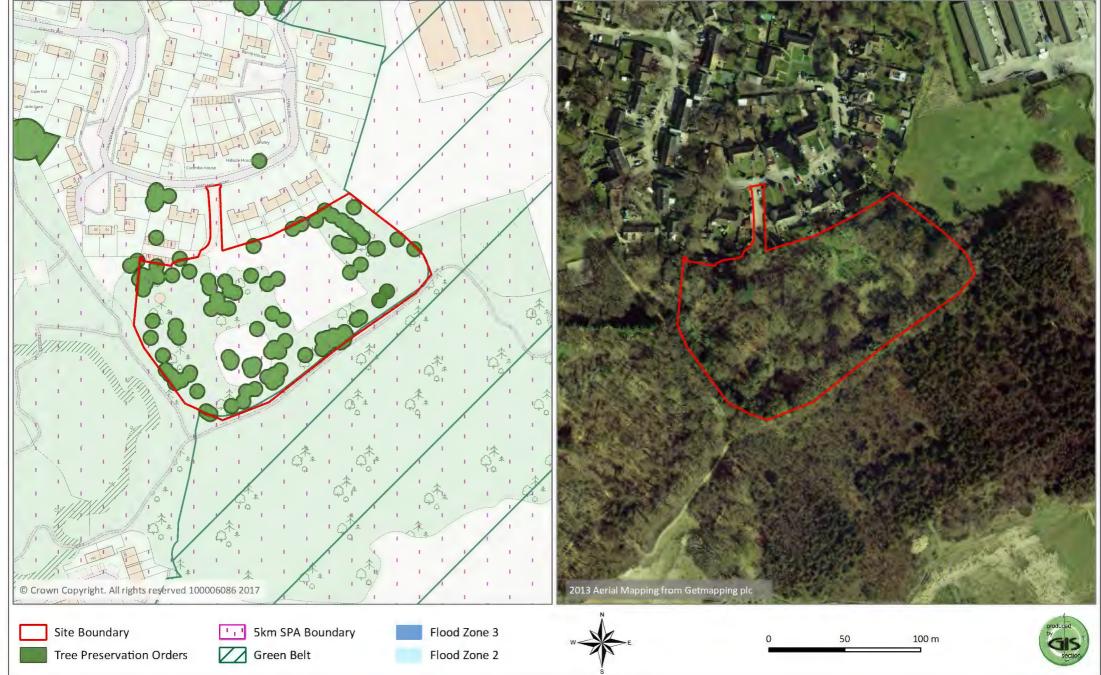

## Barrsbrook & Barrsbrook Cattery, Guildford Road, Chertsey





## Stroude Farm, Stroude Road, Virginia Water





## Brox End Nursery, Brox Lane (reserve site)





## Bourne Car Park, Virginia Water





## Land at Coombelands Lane, Addlestone









## Oak Tree Nursery, Stroude Road, Virginia Water





# Land South of St Davids Drive & Roberts Way, situated between London Road & Bakeham Lane





## Land at Prairie Road, Hatch Close & Hatch Farm, Addlestone





## Great Grove Farm, Murray Road, Ottershaw, Chertsey





## Charwoods Nurseries, New Haw





## CABI, Bakeham Lane, Egham





## Coltscroft, Rosemary Lane, Thorpe





## Sandylands Home Farm East, Blays Lane, Englefield Green





## Wick Road, Englefield Green





## Thorpe Park Farm, Staines Road, Chertsey





## CEMEX Thorpe 1, Ten Acre Lane, Thorpe





## CEMEX Thorpe 3, Ten Acre Lane, Thorpe





#### Land at Great Grove Farm (Charter Park), Ottershaw





## Hanworth Lane, Chertsey (Reserve Site)





## Land at Aviator Park, Station Road, Addlestone