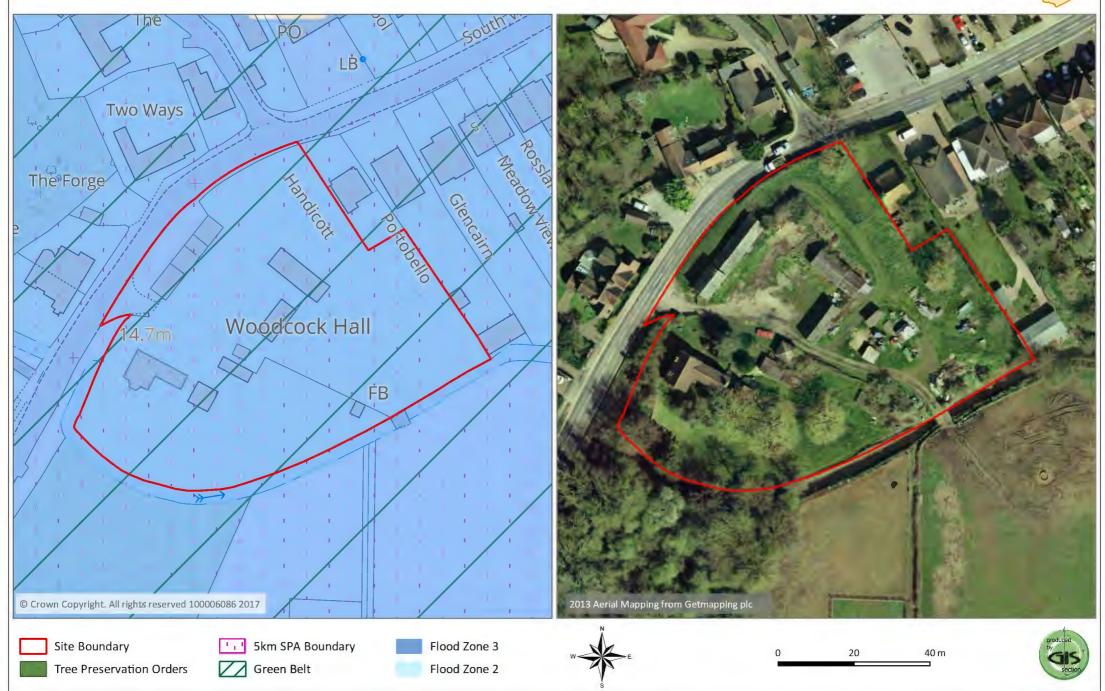

## Barrsbrook & Barrsbrook Cattery, Guildford Road, Chertsey





## Stroude Farm, Stroude Road, Virginia Water





## Brox End Nursery, Brox Lane (reserve site)





## Bourne Car Park, Virginia Water





## Land at Coombelands Lane, Addlestone









## Oak Tree Nursery, Stroude Road, Virginia Water





# Land South of St Davids Drive & Roberts Way, situated between London Road & Bakeham Lane





## Land at Prairie Road, Hatch Close & Hatch Farm, Addlestone





## Great Grove Farm, Murray Road, Ottershaw, Chertsey





## Charwoods Nurseries, New Haw





## CABI, Bakeham Lane, Egham





## Coltscroft, Rosemary Lane, Thorpe





## Sandylands Home Farm East, Blays Lane, Englefield Green





## Wick Road, Englefield Green





## Thorpe Park Farm, Staines Road, Chertsey





##