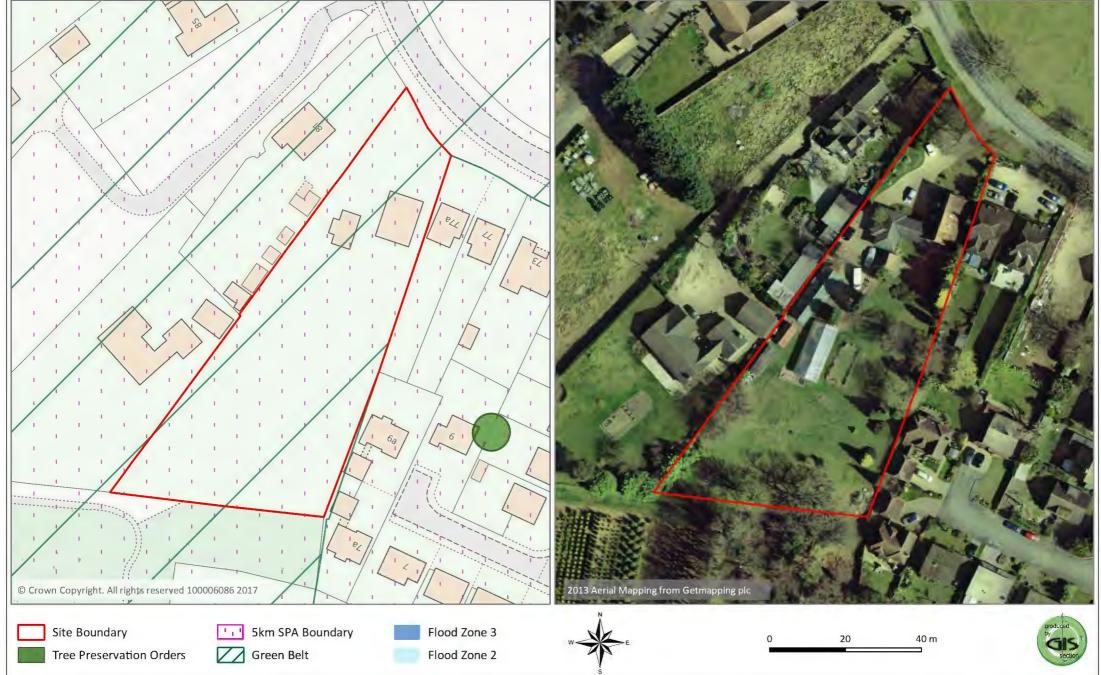

at Great Grove Farm (Charter Park), Ottershaw





## Hanworth Lane, Chertsey (Reserve Site)





## Land at Aviator Park, Station Road, Addlestone





## Brunel University Site, Coopers Hill Lane





## Byfleet Road, New Haw





# Dial House, Englefield Green





Tree Preservation Orders

## Addlestone One





Flood Zone 2

## Land at Green Lane/Norlands Lane/Chertsey Lane, Thorpe





## Land at Hurst Lane, Egham





## Pyrcroft Road, Chertsey





#### Land at Addlestonemoor, Addlestone (Travelers & showpeople site)





## 232 Brox Road, Ottershaw





## Longcross Garden Village





## Stroude Road, Egham





## Marshall Place Open Space





## Hythe Farm, 81/83 Hythefield Avenue, Egham





## Luddington Farm, Stroude Road, Egham





## 79 Woodham Park Road, Addlestone





## CEMEX House, Coldharbour Lane, Thorpe





## Wey Manor Farm, Wey Manor, New Haw, Addlestone





## Ledger Drive, Addlestone









## Alwyn House, Windsor Street, Chertsey





## Land rear of 8 Stepgates, Chertsey