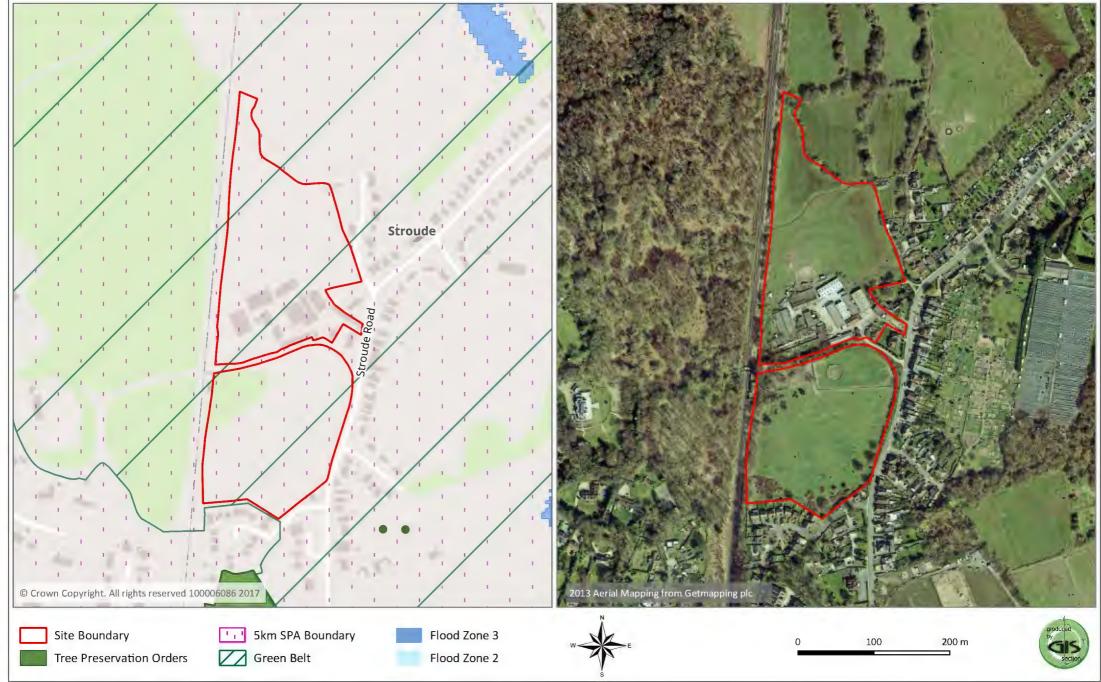

## Barrsbrook & Barrsbrook Cattery, Guildford Road, Chertsey





## Stroude Farm, Stroude Road, Virginia Water





## Brox End Nursery, Brox Lane (reserve site)





## Bourne Car Park, Virginia Water





## Land at Coombelands Lane, Addlestone









## Oak Tree Nursery, Stroude Road, Virginia Water





# Land South of St Davids Drive & Roberts Way, situated between London Road & Bakeham Lane





## Land at Prairie Road, Hatch Close & Hatch Farm, Addlestone





## Great Grove Farm, Murray Road, Ottershaw, Chertsey





## Charwoods Nurseries, New Haw





## CABI, Bakeham Lane, Egham





## Coltscroft, Rosemary Lane, Thorpe





## Sandylands Home Farm East, Blays Lane, Englefield Green





## Wick Road, Englefield Green





## Thorpe Park Farm, Staines Road, Chertsey





## CEMEX Thorpe 1, Ten Acre Lane, Thorpe





## CEMEX Thorpe 3, Ten Acre Lane, Thorpe





#### Land at Great Grove Fa