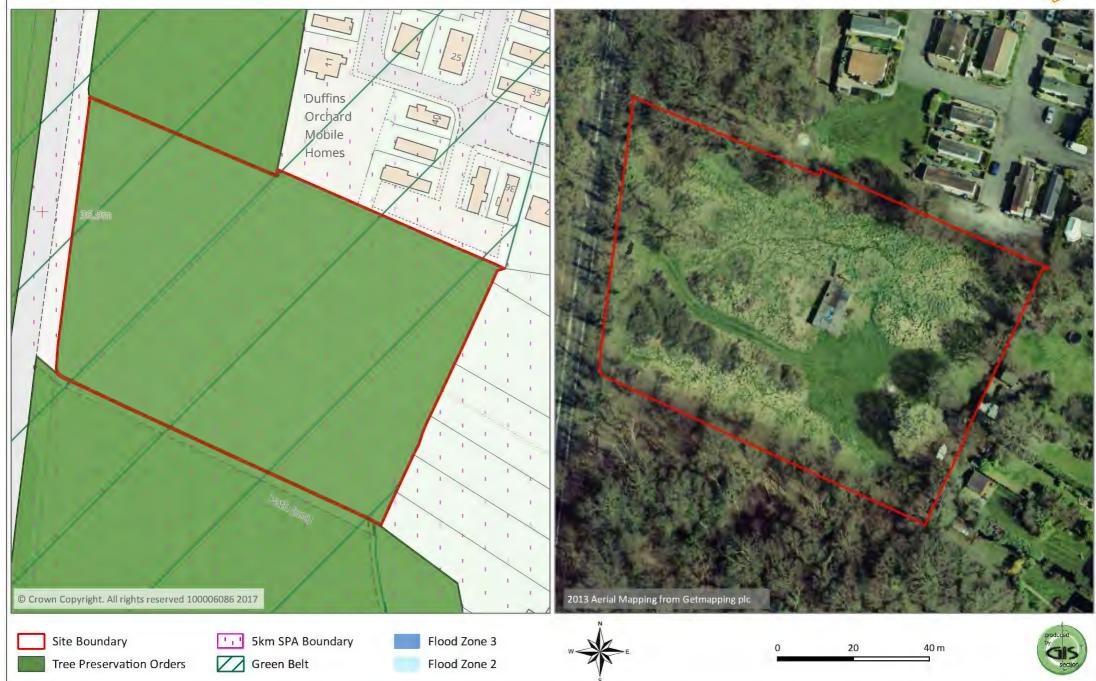

Farm East, Blays Lane, Englefield Green





## Wick Road, Englefield Green





## Thorpe Park Farm, Staines Road, Chertsey





## CEMEX Thorpe 1, Ten Acre Lane, Thorpe





## CEMEX Thorpe 3, Ten Acre Lane, Thorpe





#### Land at Great Grove Farm (Charter Park), Ottershaw





## Hanworth Lane, Chertsey (Reserve Site)





## Land at Aviator Park, Station Road, Addlestone





## Brunel University Site, Coopers Hill Lane





## Byfleet Road, New Haw





# Dial House, Englefield Green





Tree Preservation Orders

## Addlestone One





Flood Zone 2

## Land at Green Lane/Norlands Lane/Chertsey Lane, Thorpe





## Land at Hurst Lane, Egham





## Pyrcroft Road, Chertsey





#### Land at Addlestonemoor, Addlestone (Travelers & showpeople site)





## 232 Brox Road, Ottershaw





## Longcross Garden Village





## Stroude Road, Egham





## Marshall Place Open Space





## Hythe Farm, 81/83 Hythefield Avenue, Egham





## Luddington Farm, Stroude Road, Egham





## 79 Woodham Park Road, Addlestone





## CEMEX House, Coldharbour Lane, Thorpe





## Wey Manor Farm, Wey Manor, New Haw, Addlestone





## Ledger Drive, Addlestone









## Alwyn House, Windsor Street, Chertsey





## Land rear of 8 Stepgates, Chertsey