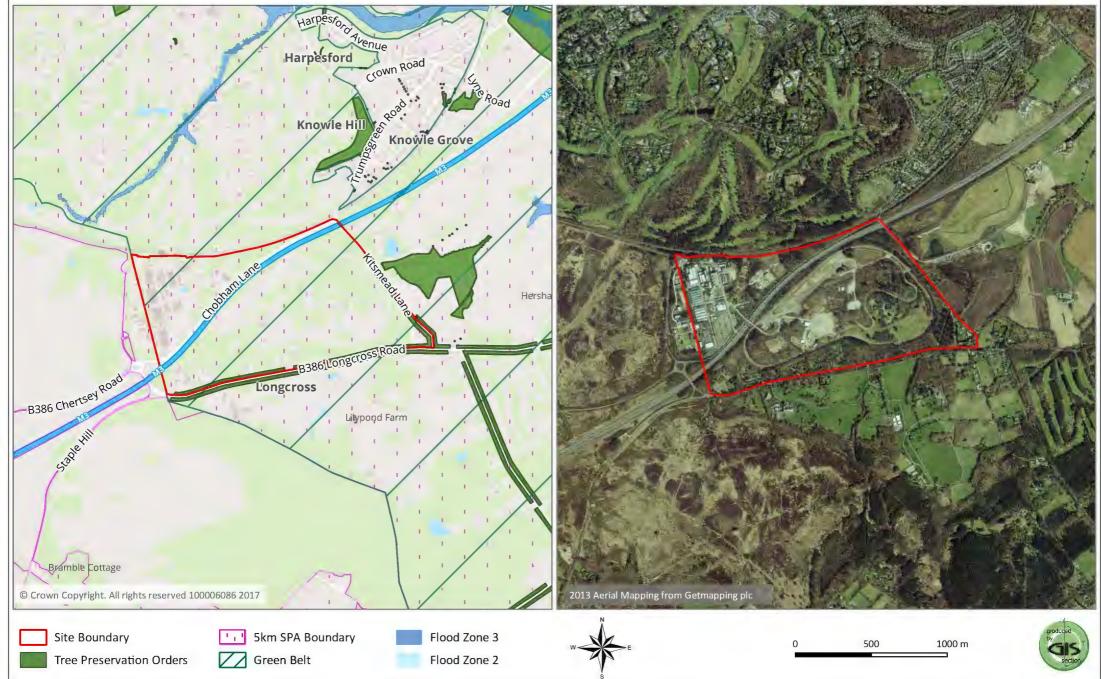

d Green





## Wick Road, Englefield Green





## Thorpe Park Farm, Staines Road, Chertsey





## CEMEX Thorpe 1, Ten Acre Lane, Thorpe





## CEMEX Thorpe 3, Ten Acre Lane, Thorpe





#### Land at Great Grove Farm (Charter Park), Ottershaw





## Hanworth Lane, Chertsey (Reserve Site)





## Land at Aviator Park, Station Road, Addlestone





## Brunel University Site, Coopers Hill Lane





## Byfleet Road, New Haw





# Dial House, Englefield Green





Tree Preservation Orders

## Addlestone One





Flood Zone 2

## Land at Green Lane/Norlands Lane/Chertsey Lane, Thorpe





## Land at Hurst Lane, Egham





## Pyrcroft Road, Chertsey





#### Land at Addlestonemoor, Addlestone (Travelers & showpeople site)





## 232 Brox Road, Ottershaw





## Longcross Garden Village





## Stroude Road, Egham





## Marshall Place Open Space





## Hythe Farm, 81/83 Hythefield Avenue, Egham





## Luddington Farm, Stroude Road, Egham





## 79 Woodham Park Road, Addlestone





## CEMEX House, Coldharbour Lane, Thorpe





## Wey Manor Farm, Wey Manor, New Haw, Addlestone





## Ledger Drive, Addlestone









## Alwyn House, Windsor Street, Chertsey





## Land rear of 8 Stepgates, Chertsey