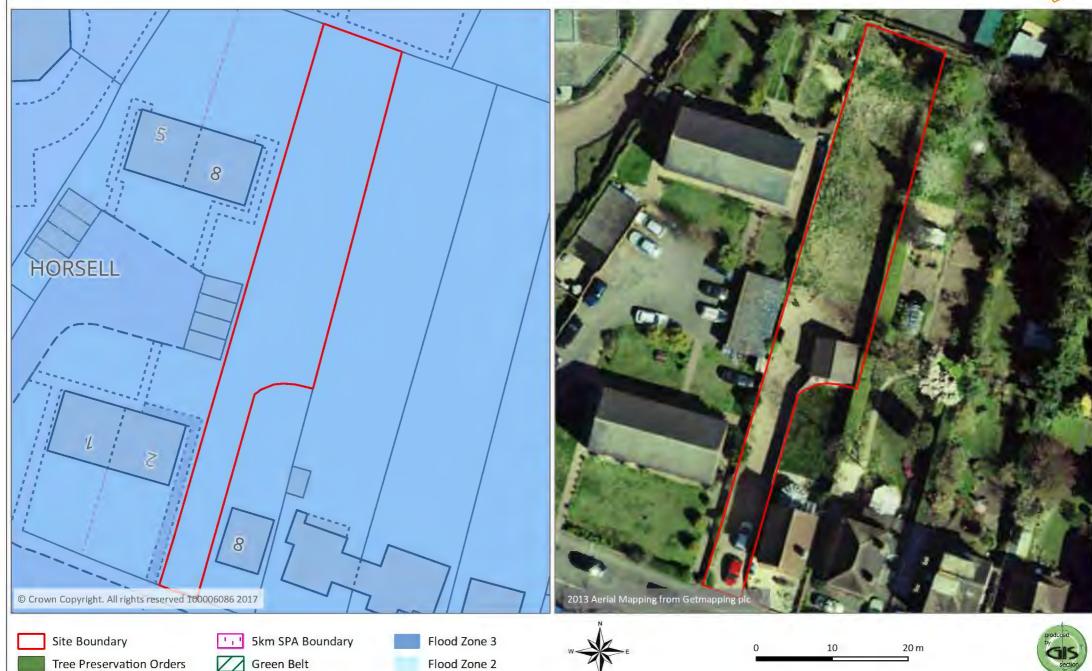

w





# Dial House, Englefield Green





Tree Preservation Orders

## Addlestone One





Flood Zone 2

## Land at Green Lane/Norlands Lane/Chertsey Lane, Thorpe





## Land at Hurst Lane, Egham





## Pyrcroft Road, Chertsey





#### Land at Addlestonemoor, Addlestone (Travelers & showpeople site)





## 232 Brox Road, Ottershaw





## Longcross Garden Village





## Stroude Road, Egham





## Marshall Place Open Space





## Hythe Farm, 81/83 Hythefield Avenue, Egham





## Luddington Farm, Stroude Road, Egham





## 79 Woodham Park Road, Addlestone





## CEMEX House, Coldharbour Lane, Thorpe





## Wey Manor Farm, Wey Manor, New Haw, Addlestone





## Ledger Drive, Addlestone









## Alwyn House, Windsor Street, Chertsey





## Land rear of 8 Stepgates, Chertsey