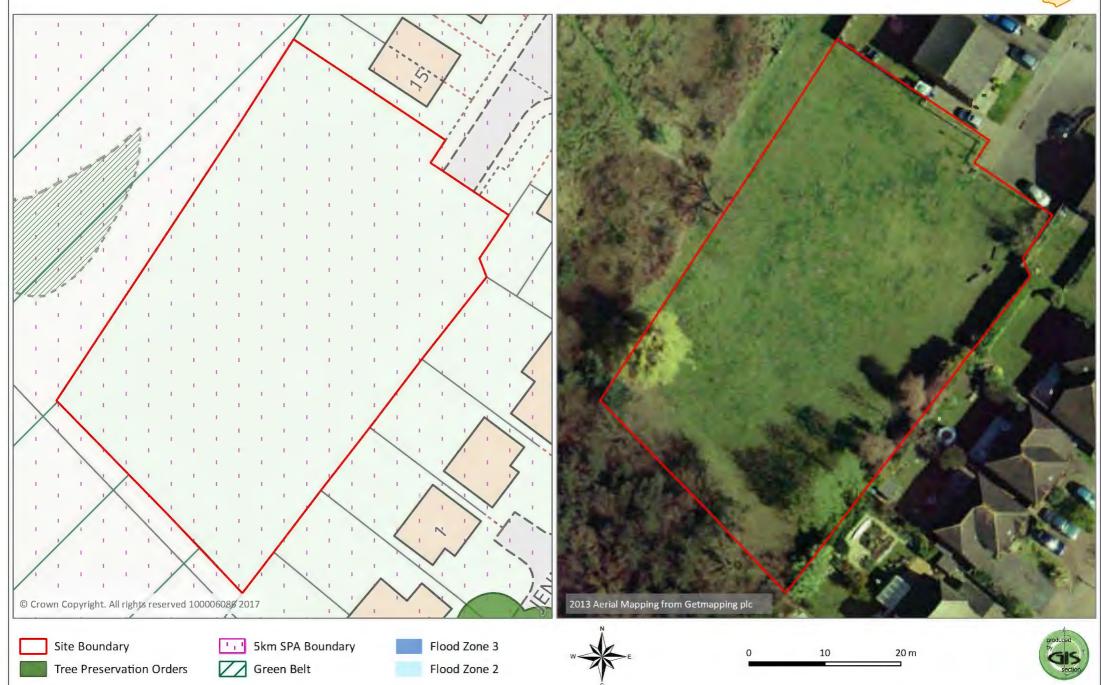

k Farm, Staines Road, Chertsey





## CEMEX Thorpe 1, Ten Acre Lane, Thorpe





## CEMEX Thorpe 3, Ten Acre Lane, Thorpe





#### Land at Great Grove Farm (Charter Park), Ottershaw





## Hanworth Lane, Chertsey (Reserve Site)





## Land at Aviator Park, Station Road, Addlestone





## Brunel University Site, Coopers Hill Lane





## Byfleet Road, New Haw





# Dial House, Englefield Green





Tree Preservation Orders

## Addlestone One





Flood Zone 2

## Land at Green Lane/Norlands Lane/Chertsey Lane, Thorpe





## Land at Hurst Lane, Egham





## Pyrcroft Road, Chertsey





#### Land at Addlestonemoor, Addlestone (Travelers & showpeople site)





## 232 Brox Road, Ottershaw





## Longcross Garden Village





## Stroude Road, Egham





## Marshall Place Open Space





## Hythe Farm, 81/83 Hythefield Avenue, Egham





## Luddington Farm, Stroude Road, Egham





## 79 Woodham Park Road, Addlestone





## CEMEX House, Coldharbour Lane, Thorpe





## Wey Manor Farm, Wey Manor, New Haw, Addlestone





## Ledger Drive, Addlestone









## Alwyn House, Windsor Street, Chertsey





## Land rear of 8 Stepgates, Chertsey