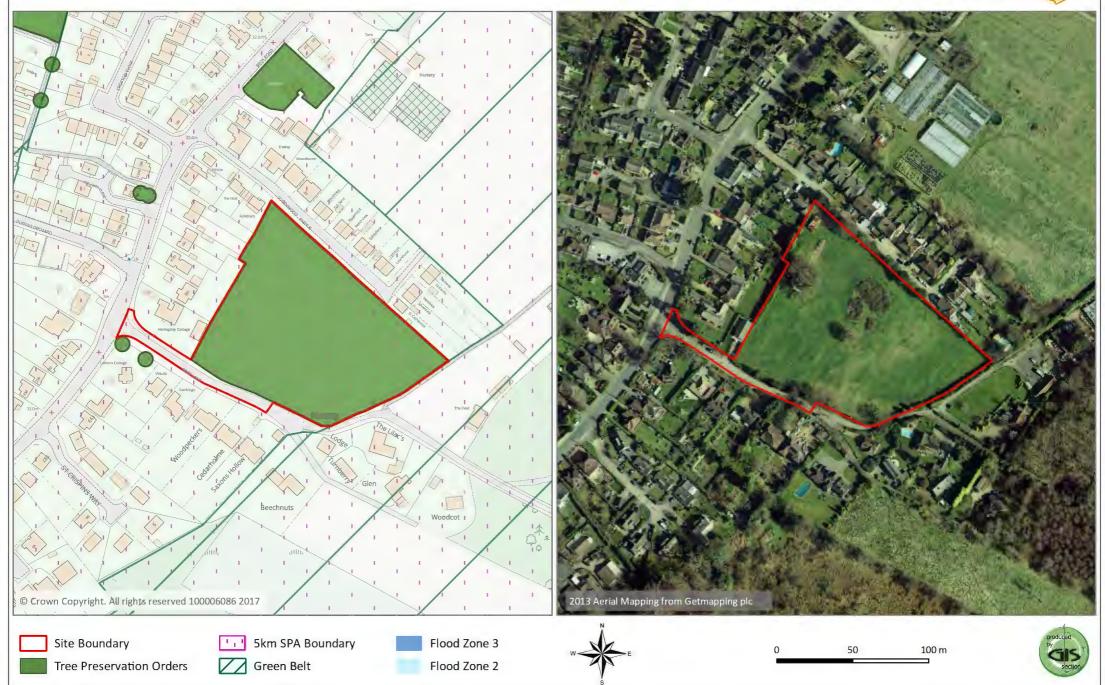

## Barrsbrook & Barrsbrook Cattery, Guildford Road, Chertsey





## Stroude Farm, Stroude Road, Virginia Water





## Brox End Nursery, Brox Lane (reserve site)





## Bourne Car Park, Virginia Water





## Land at Coombelands Lane, Addlestone









## Oak Tree Nursery, Stroude Road, Virginia Water





# Land South of St Davids Drive & Roberts Way, situated between London Road & Bakeham Lane





## Land at Prairie Road, Hatch Close & Hatch Farm, Addlestone





## Great Grove Farm, Murray Road, Ottershaw, Chertsey





## Charwoods Nurseries, New Haw





## CABI, Bakeham Lane, Egham





## Coltscroft, Rosemary Lane, Thorpe





## Sandylands Home Farm East, Blays Lane, Englefield Green





## Wick Road, Englefield Green





## Thorpe Park Farm, Staines Road, Chertsey





## CEMEX Thorpe 1, Ten Acre Lane, Thorpe





## CEMEX Thorpe 3, Ten Acre Lane, Thorpe





#### Land at Great Grove Farm (Charter Park), Ottershaw





## Hanworth Lane,