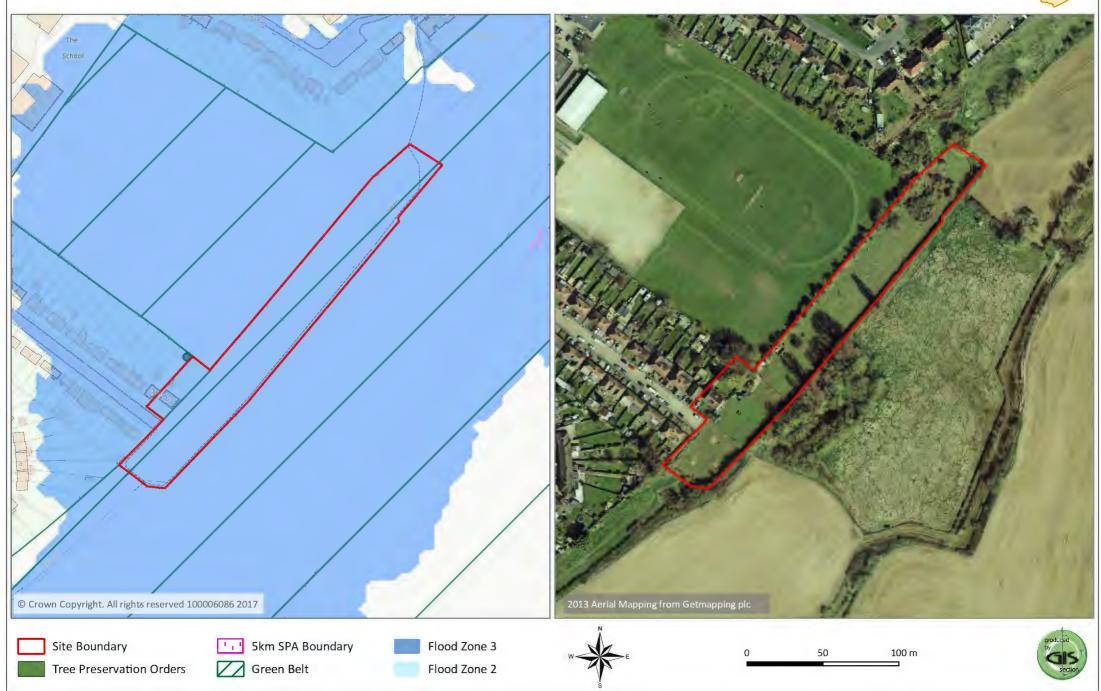

1, Ten Acre Lane, Thorpe





## CEMEX Thorpe 3, Ten Acre Lane, Thorpe





#### Land at Great Grove Farm (Charter Park), Ottershaw





## Hanworth Lane, Chertsey (Reserve Site)





## Land at Aviator Park, Station Road, Addlestone





## Brunel University Site, Coopers Hill Lane





## Byfleet Road, New Haw





# Dial House, Englefield Green





Tree Preservation Orders

## Addlestone One





Flood Zone 2

## Land at Green Lane/Norlands Lane/Chertsey Lane, Thorpe





## Land at Hurst Lane, Egham





## Pyrcroft Road, Chertsey





#### Land at Addlestonemoor, Addlestone (Travelers & showpeople site)





## 232 Brox Road, Ottershaw





## Longcross Garden Village





## Stroude Road, Egham





## Marshall Place Open Space





## Hythe Farm, 81/83 Hythefield Avenue, Egham





## Luddington Farm, Stroude Road, Egham





## 79 Woodham Park Road, Addlestone





## CEMEX House, Coldharbour Lane, Thorpe





## Wey Manor Farm, Wey Manor, New Haw, Addlestone





## Ledger Drive, Addlestone









## Alwyn House, Windsor Street, Chertsey





## Land rear of 8 Stepgates, Chertsey