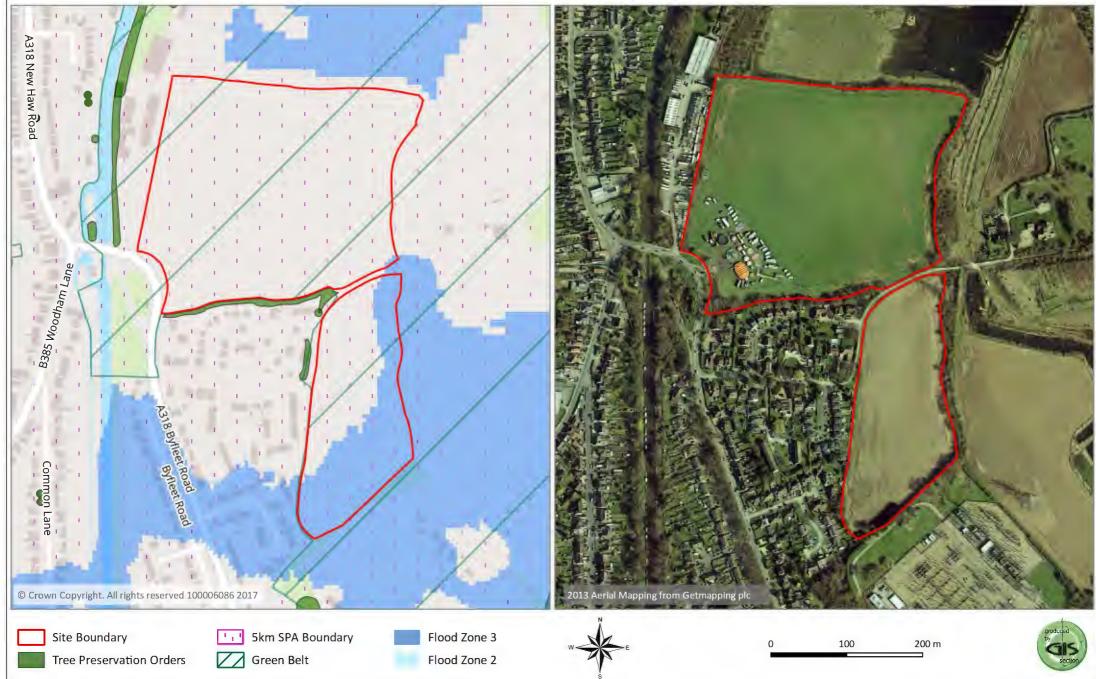

Land at Aviator Park, Station Road, Addlestone





## Brunel University Site, Coopers Hill Lane





## Byfleet Road, New Haw





# Dial House, Englefield Green





Tree Preservation Orders

## Addlestone One





Flood Zone 2

## Land at Green Lane/Norlands Lane/Chertsey Lane, Thorpe





## Land at Hurst Lane, Egham





## Pyrcroft Road, Chertsey





#### Land at Addlestonemoor, Addlestone (Travelers & showpeople site)





## 232 Brox Road, Ottershaw





## Longcross Garden Village





## Stroude Road, Egham





## Marshall Place Open Space





## Hythe Farm, 81/83 Hythefield Avenue, Egham





## Luddington Farm, Stroude Road, Egham





## 79 Woodham Park Road, Addlestone





## CEMEX House, Coldharbour Lane, Thorpe





## Wey Manor Farm, Wey Manor, New Haw, Addlestone





## Ledger Drive, Addlestone









## Alwyn House, Windsor Street, Chertsey





## Land rear of 8 Stepgates, Chertsey