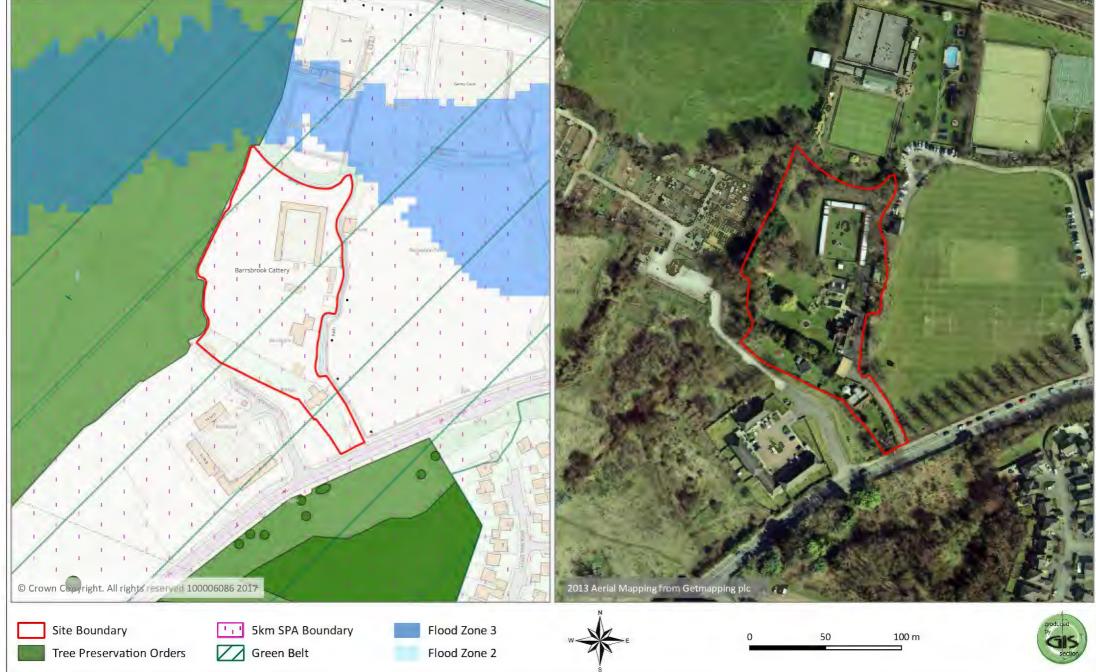

## Barrsbrook & Barrsbrook Cattery, Guildford Road, Chertsey





## Stroude Farm, Stroude Road, Virginia Water





## Brox End Nursery, Brox Lane (reserve site)





## Bourne Car Park, Virginia Water





## Land at Coombelands Lane, Addlestone









## Oak Tree Nursery, Stroude Road, Virginia Water





# Land South of St Davids Drive & Roberts Way, situated between London Road & Bakeham Lane





## Land at Prairie Road, Hatch Close & Hatch Farm, Addlestone





## Great Grove Farm, Murray Road, Ottershaw, Chertsey





## Charwoods Nurseries, New Haw





## CABI, Bakeham Lane, Egham





## Coltscroft, Rosemary Lane, Thorpe





## Sandylands Home Farm East, Blays Lane, Englefield Green





## Wick Road, Englefield Green





## Thorpe Park Farm, Staines Road, Chertsey





## CEMEX Thorpe 1, Ten Acre Lane, Thorpe





## CEMEX Thorpe 3, Ten