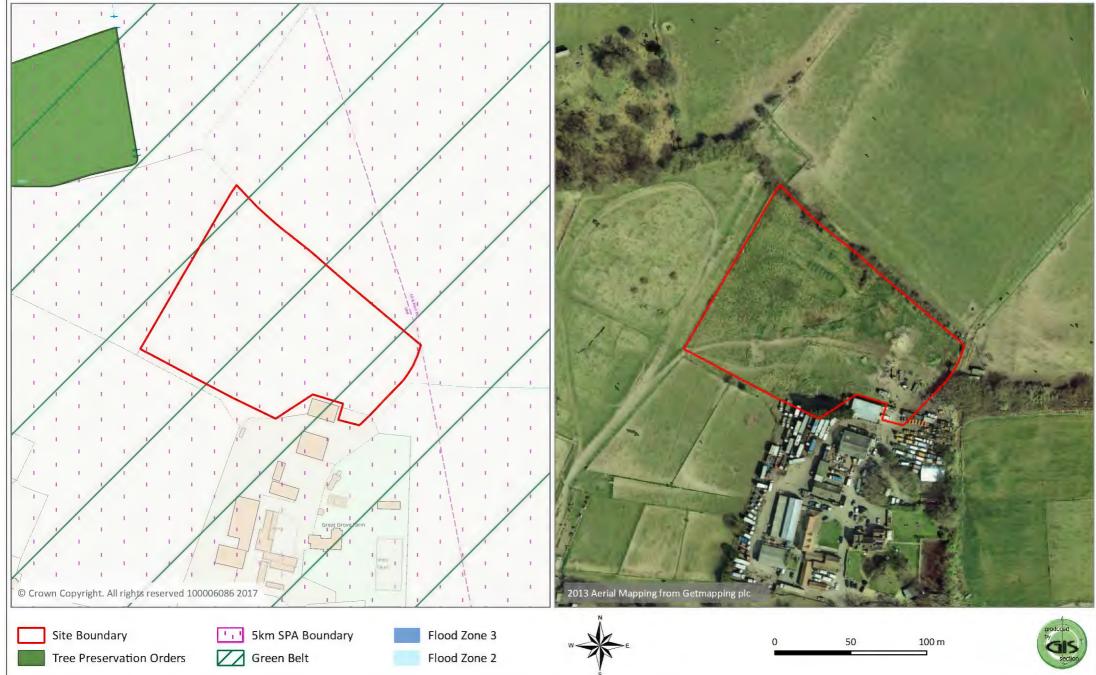

## Barrsbrook & Barrsbrook Cattery, Guildford Road, Chertsey





## Stroude Farm, Stroude Road, Virginia Water





## Brox End Nursery, Brox Lane (reserve site)





## Bourne Car Park, Virginia Water





## Land at Coombelands Lane, Addlestone









## Oak Tree Nursery, Stroude Road, Virginia Water





# Land South of St Davids Drive & Roberts Way, situated between London Road & Bakeham Lane





## Land at Prairie Road, Hatch Close & Hatch Farm, Addlestone





## Great Grove Farm, Murray Road, Ottershaw, Chertsey





## Charwoods Nurseries, New Haw





## CABI, Bakeham Lane, Egham





## Coltscroft, Rosemary Lane, Thorpe





## Sandylands Home Farm East, Blays Lane, Englefield Green





## Wick Road, Englefield Green





## Thorpe Park Farm, Staines Road, Chertsey





## CEMEX Thorpe 1, Ten Acre Lane, Thorpe





## CEMEX Thorpe 3, Ten Acre Lane, Thorpe





#### Land at Great Grove Farm (Charter Park), Ottershaw





## Hanworth Lane, Chertsey (Reserve Site)





## Land at Aviator Park, Station Road, Addlestone





## Brunel University Site, Coopers Hill Lane





## Byfleet Road, New Haw





# Dial House, Englefield Green





Tree Preservation Orders

## Addlestone One





Flood Zone 2

## Land at Green Lane/Norlands Lane/Chertsey Lane, Thorpe





## Land at Hurst Lane, Egham





## Py