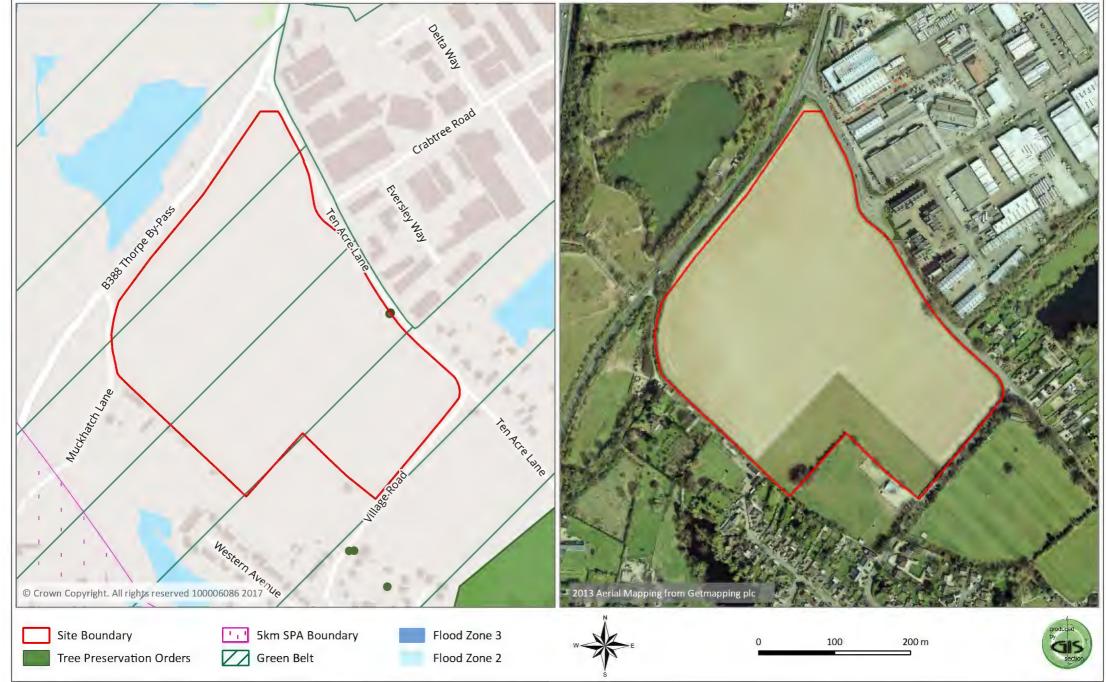

dford Road, Chertsey





## Stroude Farm, Stroude Road, Virginia Water





## Brox End Nursery, Brox Lane (reserve site)





## Bourne Car Park, Virginia Water





## Land at Coombelands Lane, Addlestone









## Oak Tree Nursery, Stroude Road, Virginia Water





# Land South of St Davids Drive & Roberts Way, situated between London Road & Bakeham Lane





## Land at Prairie Road, Hatch Close & Hatch Farm, Addlestone





## Great Grove Farm, Murray Road, Ottershaw, Chertsey





## Charwoods Nurseries, New Haw





## CABI, Bakeham Lane, Egham





## Coltscroft, Rosemary Lane, Thorpe





## Sandylands Home Farm East, Blays Lane, Englefield Green





## Wick Road, Englefield Green





## Thorpe Park Farm, Staines Road, Chertsey





## CEMEX Thorpe 1, Ten Acre Lane, Thorpe





## CEMEX Thorpe 3, Ten Acre Lane, Thorpe





#### Land at Great Grove Farm (Charter Park), Ottershaw





## Hanworth Lane, Chertsey (Reserve Site)





## Land at Aviator Park, Station Road, Addlestone





## Brunel University Site, Coopers Hill Lane





## Byfleet Road, New Haw





# Dial House, Englefield Green





Tree Preservation Orders

## Addlestone One





Flood Zone 2

## Land at Green Lane/Norlands Lane/Chertsey Lane, Thorpe





## Land at Hurst Lane, Egham





## Pyrcroft Road, Chertsey





#### Land at Addlestonemoor, Addlestone (Travelers & showpeople site)





## 232 Brox Road, Ottershaw





## Longcross Garden Village





## Stroude Road, Egham





## Marshall Place Open Space





## Hythe Farm, 81/83 Hythefield Avenue, Egham





## Luddington Farm, Stroude