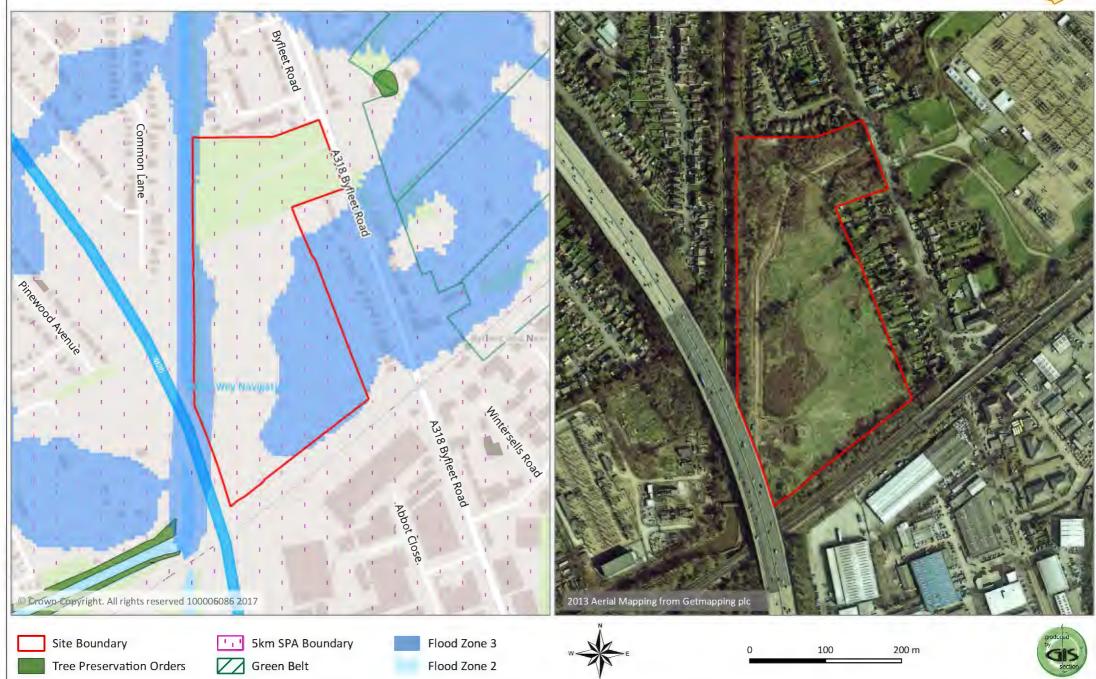

t Davids Drive & Roberts Way, situated between London Road & Bakeham Lane





## Land at Prairie Road, Hatch Close & Hatch Farm, Addlestone





## Great Grove Farm, Murray Road, Ottershaw, Chertsey





## Charwoods Nurseries, New Haw





## CABI, Bakeham Lane, Egham





## Coltscroft, Rosemary Lane, Thorpe





## Sandylands Home Farm East, Blays Lane, Englefield Green





## Wick Road, Englefield Green





## Thorpe Park Farm, Staines Road, Chertsey





## CEMEX Thorpe 1, Ten Acre Lane, Thorpe





## CEMEX Thorpe 3, Ten Acre Lane, Thorpe





#### Land at Great Grove Farm (Charter Park), Ottershaw





## Hanworth Lane, Chertsey (Reserve Site)





## Land at Aviator Park, Station Road, Addlestone





## Brunel University Site, Coopers Hill Lane





## Byfleet Road, New Haw





# Dial House, Englefield Green





Tree Preservation Orders

## Addlestone One





Flood Zone 2

## Land at Green Lane/Norlands Lane/Chertsey Lane, Thorpe





## Land at Hurst Lane, Egham





## Pyrcroft Road, Chertsey





#### Land at Addlestonemoor, Addlestone (Travelers & showpeople site)





## 232 Brox Road, Ottershaw





## Longcross Garden Village





## Stroude Road, Egham





## Marshall Place Open Space





## Hythe Farm, 81/83 Hythefield Avenue, Egham





## Luddington Farm, Stroude Road, Egham





## 79 Woodham Park Road, Addlestone





## CEMEX House, Coldharbour Lane, Thorpe





## Wey Manor Farm, Wey Manor, New Haw, Addlestone





## Ledger Drive, Addlestone









## Alwyn House, Windsor Street, Chertsey





## Land rear of 8 Stepgates, Chertsey