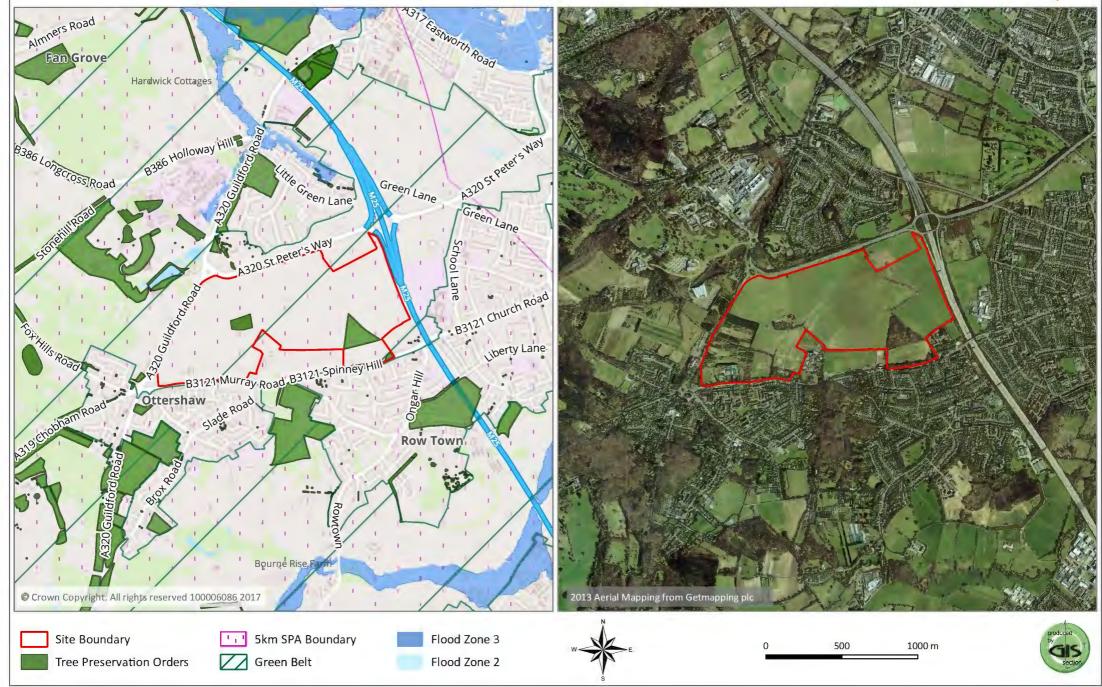

## Great Grove Farm, Murray Road, Ottershaw, Chertsey

#### Land at Great Grove Farm (Charter Park), Ottershaw