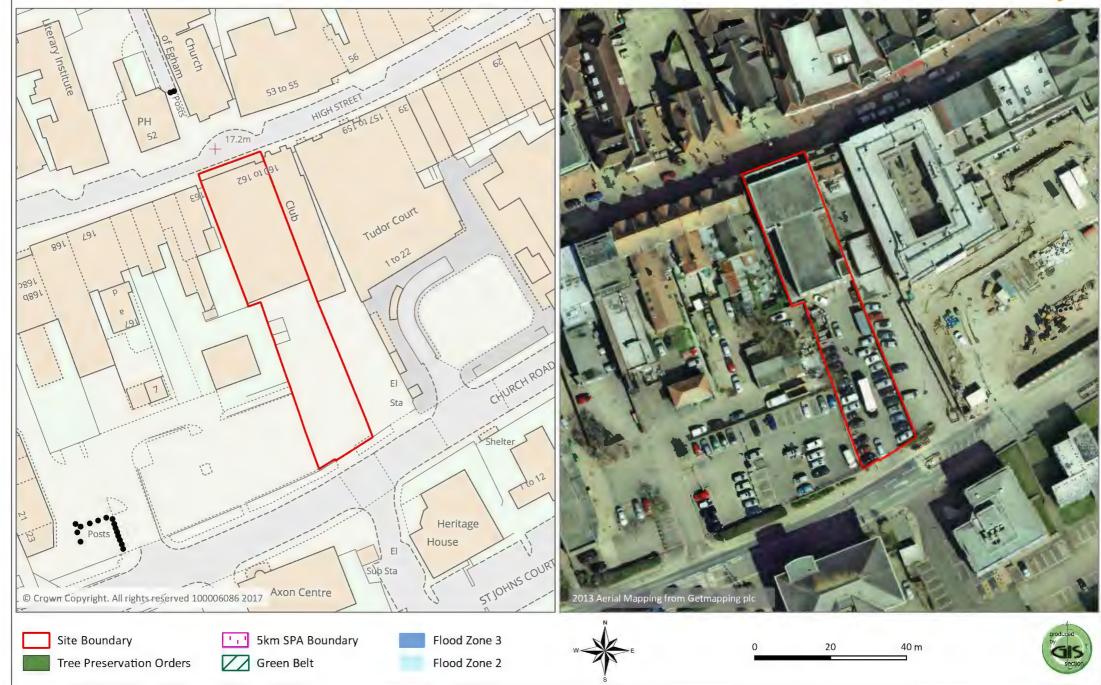

Addlestone





## Brunel University Site, Coopers Hill Lane





## Byfleet Road, New Haw





# Dial House, Englefield Green





Tree Preservation Orders

## Addlestone One





Flood Zone 2

## Land at Green Lane/Norlands Lane/Chertsey Lane, Thorpe





## Land at Hurst Lane, Egham





## Pyrcroft Road, Chertsey





#### Land at Addlestonemoor, Addlestone (Travelers & showpeople site)





## 232 Brox Road, Ottershaw





## Longcross Garden Village





## Stroude Road, Egham





## Marshall Place Open Space





## Hythe Farm, 81/83 Hythefield Avenue, Egham





## Luddington Farm, Stroude Road, Egham





## 79 Woodham Park Road, Addlestone





## CEMEX House, Coldharbour Lane, Thorpe





## Wey Manor Farm, Wey Manor, New Haw, Addlestone





## Ledger Drive, Addlestone









## Alwyn House, Windsor Street, Chertsey





## Land rear of 8 Stepgates, Chertsey