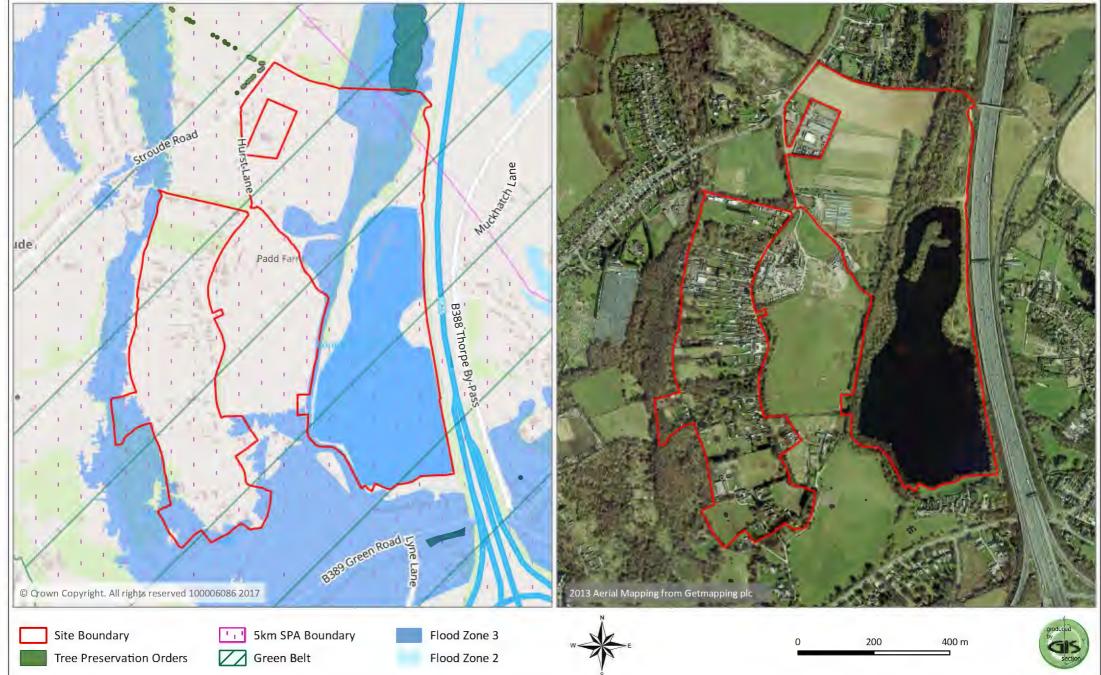

sey





## Charwoods Nurseries, New Haw





## CABI, Bakeham Lane, Egham





## Coltscroft, Rosemary Lane, Thorpe





## Sandylands Home Farm East, Blays Lane, Englefield Green





## Wick Road, Englefield Green





## Thorpe Park Farm, Staines Road, Chertsey





## CEMEX Thorpe 1, Ten Acre Lane, Thorpe





## CEMEX Thorpe 3, Ten Acre Lane, Thorpe





#### Land at Great Grove Farm (Charter Park), Ottershaw





## Hanworth Lane, Chertsey (Reserve Site)





## Land at Aviator Park, Station Road, Addlestone





## Brunel University Site, Coopers Hill Lane





## Byfleet Road, New Haw





# Dial House, Englefield Green





Tree Preservation Orders

## Addlestone One





Flood Zone 2

## Land at Green Lane/Norlands Lane/Chertsey Lane, Thorpe





## Land at Hurst Lane, Egham





## Pyrcroft Road, Chertsey





#### Land at Addlestonemoor, Addlestone (Travelers & showpeople site)





## 232 Brox Road, Ottershaw





## Longcross Garden Village





## Stroude Road, Egham





## Marshall Place Open Space





## Hythe Farm, 81/83 Hythefield Avenue, Egham





## Luddington Farm, Stroude Road, Egham





## 79 Woodham Park Road, Addlestone





## CEMEX House, Coldharbour Lane, Thorpe





## Wey Manor Farm, Wey Manor, New Haw, Addlestone





## Ledger Drive, Addlestone









## Alwyn House, Windsor Street, Chertsey





## Land rear of 8 Stepgates, Chertsey