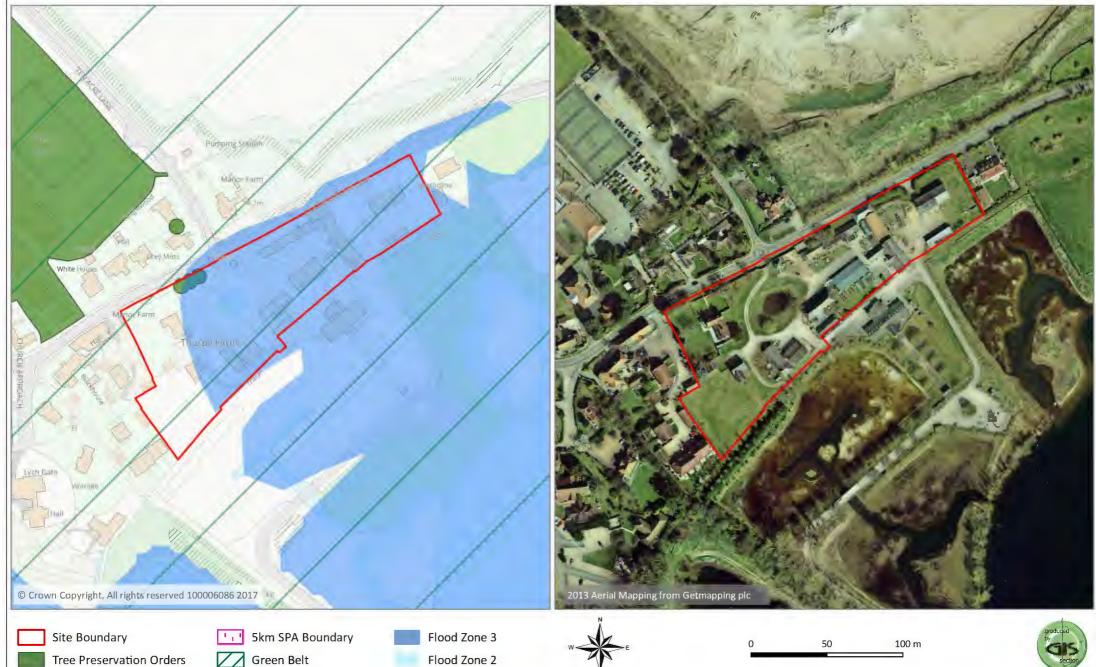

## Barrsbrook & Barrsbrook Cattery, Guildford Road, Chertsey





## Stroude Farm, Stroude Road, Virginia Water





## Brox End Nursery, Brox Lane (reserve site)





## Bourne Car Park, Virginia Water





## Land at Coombelands Lane, Addlestone









## Oak Tree Nursery, Stroude Road, Virginia Water





# Land South of St Davids Drive & Roberts Way, situated between London Road & Bakeham Lane





## Land at Prairie Road, Hatch Close & Hatch Farm, Addlestone





## Great Grove Farm, Murray Road, Ottershaw, Chertsey





## Charwoods Nurseries, New Haw





## CABI, Bakeham Lane, Egham





## Coltscroft, Rosemary Lane, Thorpe





## Sandylands Home Farm East, Blays Lane, Englefield Green





## Wick Road, Englefield Green





## Thorpe Park Farm, Staines Road, Chertsey





## CEMEX Thorpe 1, Ten Acre Lane, Thorpe





## CEMEX Thorpe 3, Ten Acre Lane, Thorpe





#### Land at Great Grove Farm (Charter Park), Ottershaw





## Hanworth Lane, Chertsey (Reserve Site)





## Land at Aviator Park, Station Road, Addlestone





## Brunel University Site, Coopers Hill Lane





## Byfleet Road, New Haw





# Dial House, Englefield Green





Tree Preservation Orders

## Addlestone One





Flood Zone 2

## Land at Green Lane/Norlands Lane/Chertsey Lane, Thorpe





## Land at Hurst Lane, Egham





## Pyrcroft Road, Chertsey





#### Land at Addlestonemoor, Addlestone (Travelers & showpeople site)





## 232 Brox Road, Ottershaw





## Longcross Garden Village





## Stroude Road, Egham





## Marshall Place Open Space





## Hythe Farm, 81/83 Hythefield