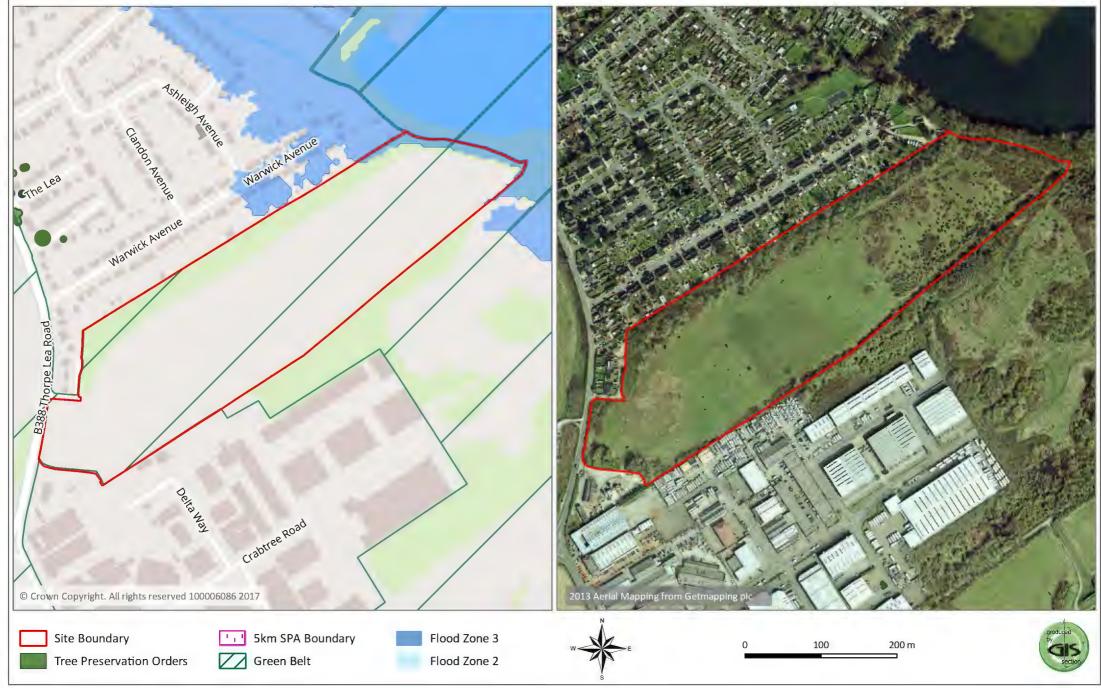

# Land South of St Davids Drive & Roberts Way, situated between London Road & Bakeham Lane