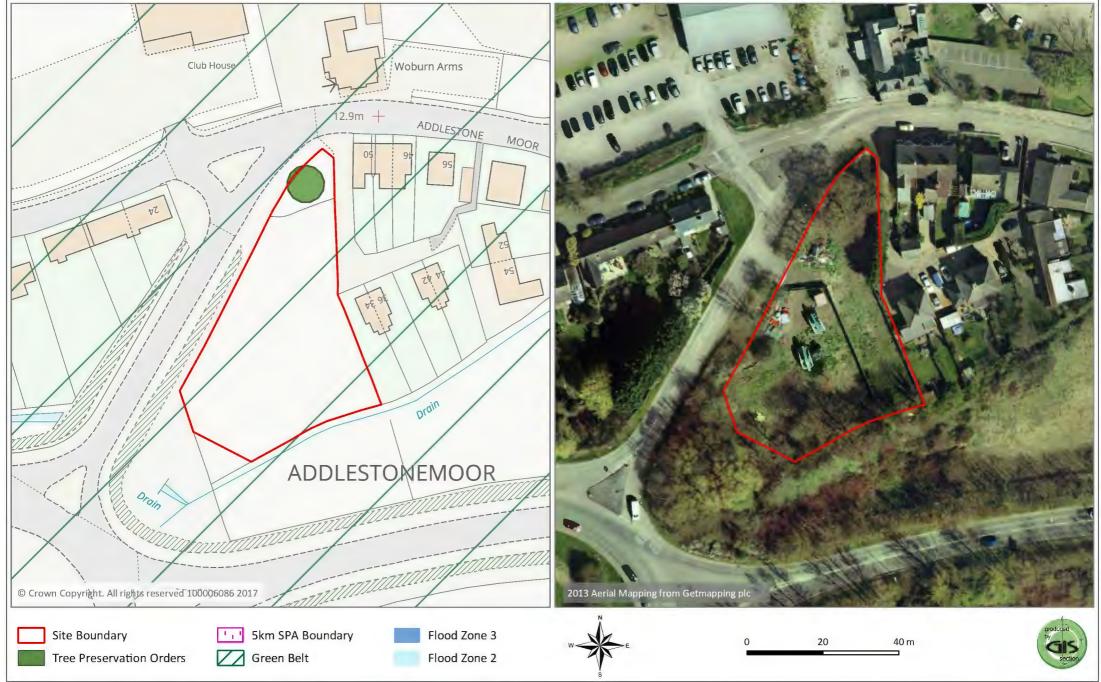

e, Thorpe





## Sandylands Home Farm East, Blays Lane, Englefield Green





## Wick Road, Englefield Green





## Thorpe Park Farm, Staines Road, Chertsey





## CEMEX Thorpe 1, Ten Acre Lane, Thorpe





## CEMEX Thorpe 3, Ten Acre Lane, Thorpe





#### Land at Great Grove Farm (Charter Park), Ottershaw





## Hanworth Lane, Chertsey (Reserve Site)





## Land at Aviator Park, Station Road, Addlestone





## Brunel University Site, Coopers Hill Lane





## Byfleet Road, New Haw





# Dial House, Englefield Green





Tree Preservation Orders

## Addlestone One





Flood Zone 2

## Land at Green Lane/Norlands Lane/Chertsey Lane, Thorpe





## Land at Hurst Lane, Egham





## Pyrcroft Road, Chertsey





#### Land at Addlestonemoor, Addlestone (Travelers & showpeople site)





## 232 Brox Road, Ottershaw





## Longcross Garden Village





## Stroude Road, Egham





## Marshall Place Open Space





## Hythe Farm, 81/83 Hythefield Avenue, Egham





## Luddington Farm, Stroude Road, Egham





## 79 Woodham Park Road, Addlestone





## CEMEX House, Coldharbour Lane, Thorpe





## Wey Manor Farm, Wey Manor, New Haw, Addlestone





## Ledger Drive, Addlestone









## Alwyn House, Windsor Street, Chertsey





## Land rear of 8 Stepgates, Chertsey