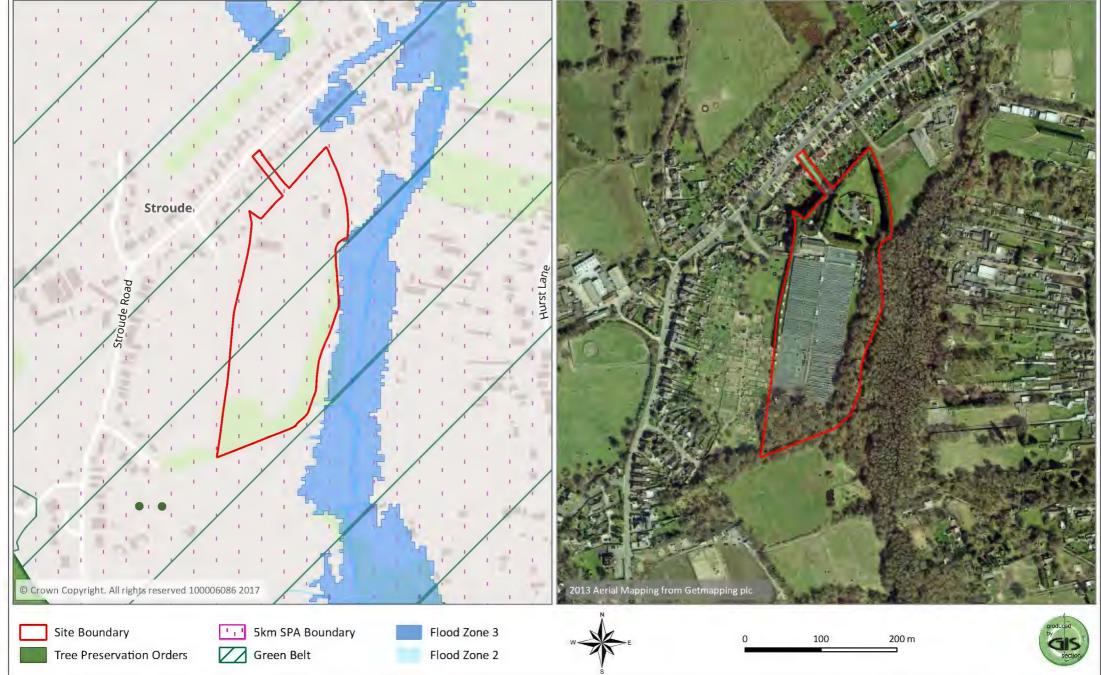

## Barrsbrook & Barrsbrook Cattery, Guildford Road, Chertsey





## Stroude Farm, Stroude Road, Virginia Water





## Brox End Nursery, Brox Lane (reserve site)





## Bourne Car Park, Virginia Water





## Land at Coombelands Lane, Addlestone









## Oak Tree Nursery, Stroude Road, Virginia Water





# Land South of St Davids Drive & Roberts Way, situated between London Road & Bakeham Lane





## Land at Prairie Road, Hatch Close & Hatch Farm, Addlestone





## Great Grove Farm, Murray Road, Ottershaw, Chertsey





## Charwoods Nurseries, New Haw





## CABI, Bakeham Lane, Egham





## Coltscroft, Rosemary Lane, Thorpe





## Sandylands Home Farm East, Blays Lane, Englefield Green





## Wick Road, Englefield Green





## Thorpe Park Farm, Staines Road, Chertsey





## CEMEX Thorpe 1, Ten Acre Lane, Thorpe





## CEMEX Thorpe 3, Ten Acre Lane, Thorpe





#### Land at Great Grove Farm (Charter Park), Ottershaw





## Hanworth Lane, Chertsey (Reserve Site)





## Land at Aviator Park, Station Road, Addlestone





## Brunel University Site, Coopers Hill Lane





## Byflee