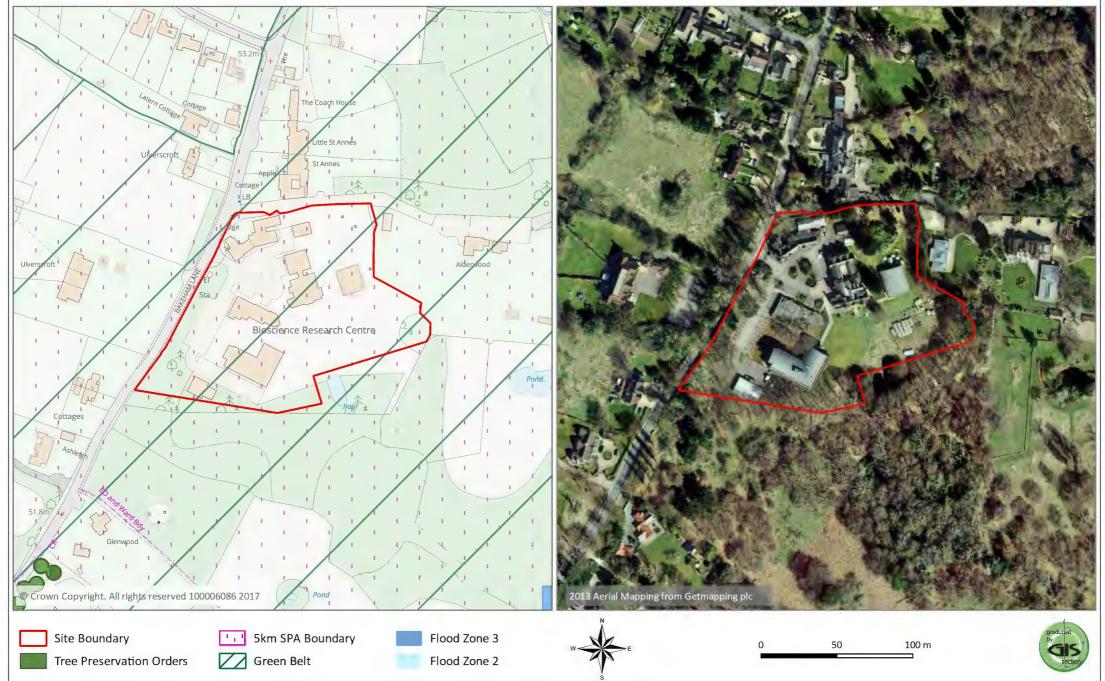

## Barrsbrook & Barrsbrook Cattery, Guildford Road, Chertsey





## Stroude Farm, Stroude Road, Virginia Water





## Brox End Nursery, Brox Lane (reserve site)





## Bourne Car Park, Virginia Water





## Land at Coombelands Lane, Addlestone









## Oak Tree Nursery, Stroude Road, Virginia Water





# Land South of St Davids Drive & Roberts Way, situated between London Road & Bakeham Lane





## Land at Prairie Road, Hatch Close & Hatch Farm, Addlestone





## Great Grove Farm, Murray Road, Ottershaw, Chertsey





## Charwoods Nurseries, New Haw





## CABI, Bakeham Lane, Egham





## Coltscroft, Rosemary Lane, Thorpe





## Sandylands Home Farm East, Blays Lane, Englefield Green





## Wick Road, Englefield Green





## Thorpe Park Farm, Staines Road, Chertsey





## CEMEX Thorpe 1, Ten Acre Lane, Thorpe





## CEMEX Thorpe 3, Ten Acre Lane, Thorpe





#### Land at Great Grove Farm (Charter Park), Ottershaw





## Hanworth Lane, Chertsey (Reserve Site)





## Land at Aviator Park, Station Road, Addlestone





## Brunel University Site, Coopers Hill Lane





## Byfleet Road, New Haw





# Dial House, Englefield Green





Tree Preservation Orders

## Addlestone One





Flood Zone 2

## Land at Green Lane/Norlands Lane/Chertsey Lane, Thorpe





## Land at Hurst Lane, Egham





## Pyrcroft Road, Chertsey





#### Land at Addlestonemoor, Addlestone (Tra