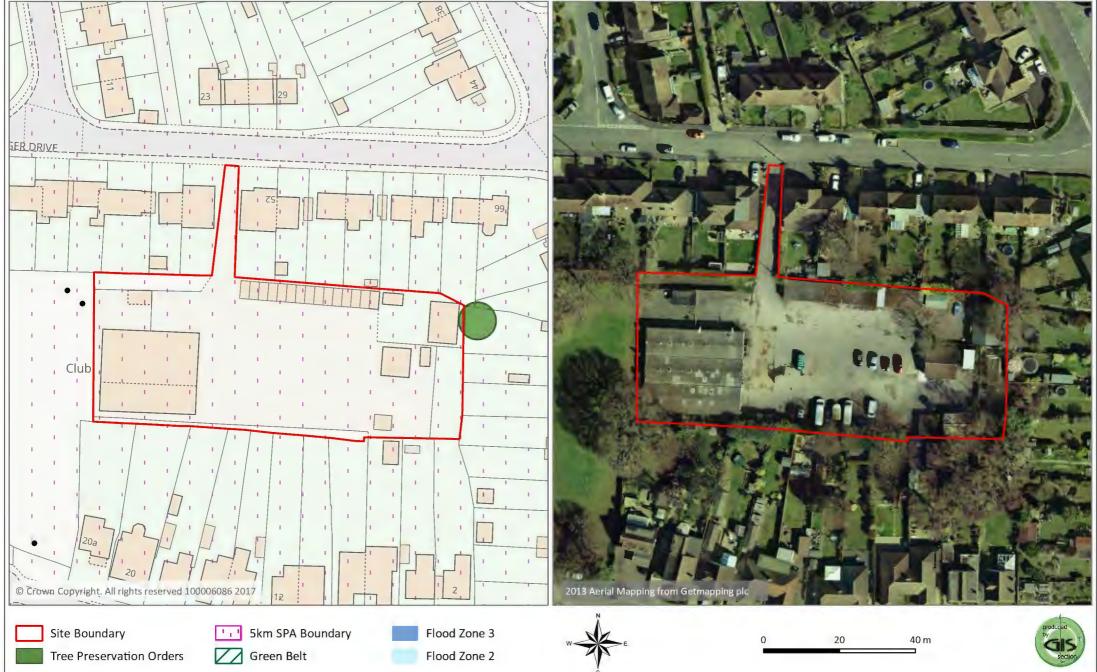

ad, Addlestone





## Brunel University Site, Coopers Hill Lane





## Byfleet Road, New Haw





# Dial House, Englefield Green





Tree Preservation Orders

## Addlestone One





Flood Zone 2

## Land at Green Lane/Norlands Lane/Chertsey Lane, Thorpe





## Land at Hurst Lane, Egham





## Pyrcroft Road, Chertsey





#### Land at Addlestonemoor, Addlestone (Travelers & showpeople site)





## 232 Brox Road, Ottershaw





## Longcross Garden Village





## Stroude Road, Egham





## Marshall Place Open Space





## Hythe Farm, 81/83 Hythefield Avenue, Egham





## Luddington Farm, Stroude Road, Egham





## 79 Woodham Park Road, Addlestone





## CEMEX House, Coldharbour Lane, Thorpe





## Wey Manor Farm, Wey Manor, New Haw, Addlestone





## Ledger Drive, Addlestone









## Alwyn House, Windsor Street, Chertsey





## Land rear of 8 Stepgates, Chertsey