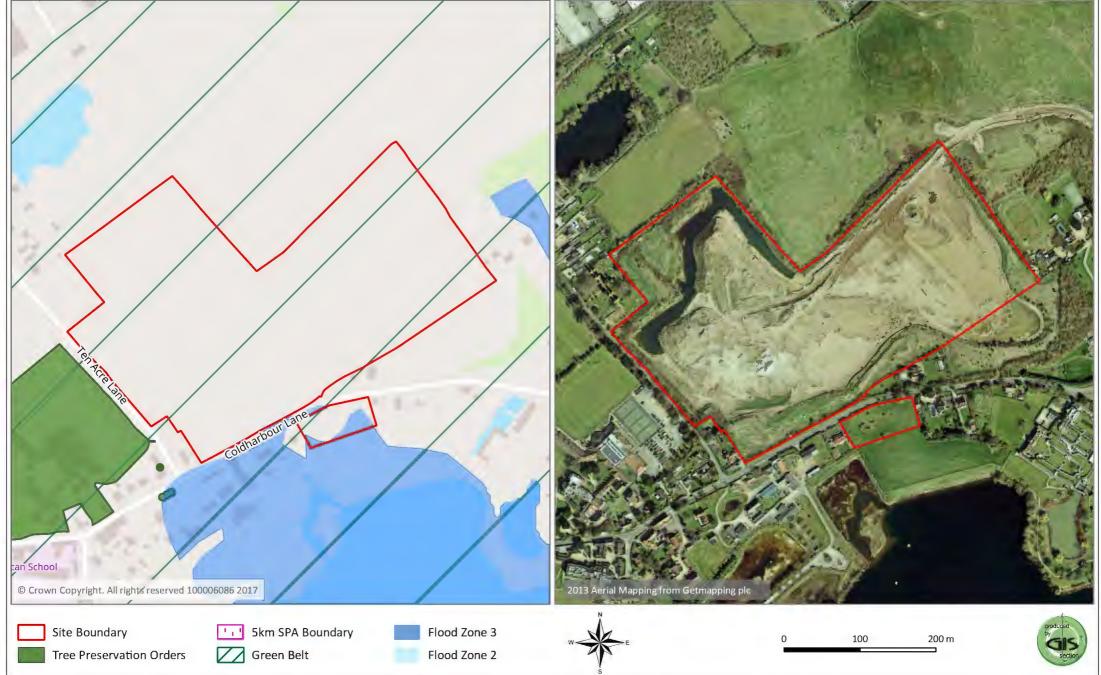

## CEMEX Thorpe 1, Ten Acre Lane, Thorpe

## CEMEX House, Coldharbour Lane, Thorpe